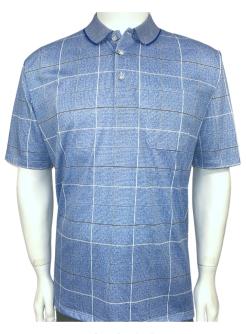

Men's Fashion Polo High Quality Material, Short sleeve with pocket,. Material: 60% Cotton 40% Polyester Size: S to 2XL

#### Men's Fashion Polo High Quality Material, Short sleeve with pocket,. Material: 60% Cotton 40% Polyester Size: S to 2XL

Men's Fashion Polo High Quality Material, Short sleeve with pocket,. Material: 60% Cotton 40% Polyester Size: S to 2XL