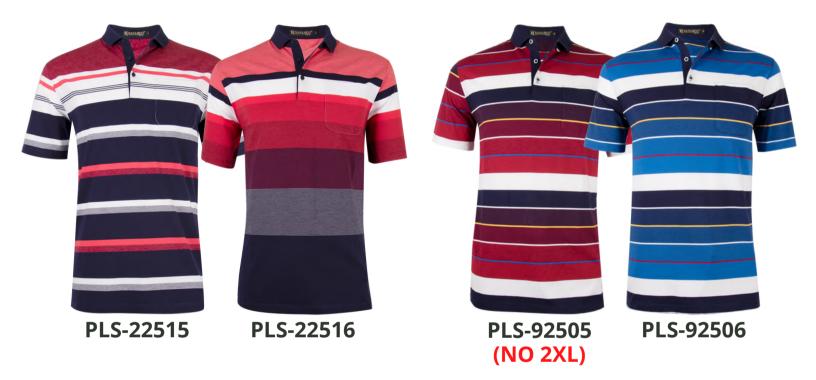

Men's Fashion Polo High Quality Material, Short sleeve with pocket,. Material: 60% Cotton 40% Polyester Size: S to 2XL