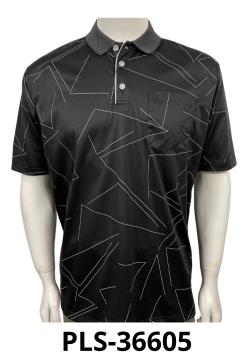

#### Men's Fashion Polo High Quality Material, Short sleeve with pocket,. Material: 60% Cotton 40% Polyester Size: S to 2XL

Men's Fashion Polo High Quality Material, Short sleeve with pocket,. Material: 60% Cotton 40% Polyester Size: S to 2XL