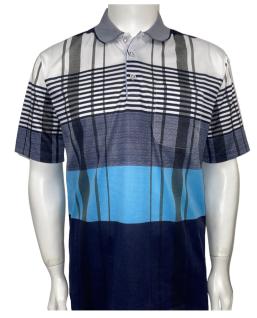

Men's Fashion Polo High Quality Material, Short sleeve with pocket,. Material: 60% Cotton 40% Polyester Size: S to 2XL

PLS-36611

PLS-36634

PLS-36601

PLS-36640

Men's Fashion Polo High Quality Material, Short sleeve with pocket,. Material: 60% Cotton 40% Polyester Size: S to 2XL