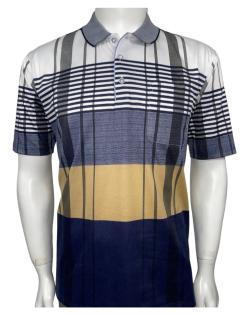

Men's Fashion Polo High Quality Material, Short sleeve with pocket,. Material: 60% Cotton 40% Polyester Size: S to 2XL

#### Men's Fashion Polo High Quality Material, Short sleeve with pocket,. Material: 60% Cotton 40% Polyester Size: S to 2XL

Men's Fashion Polo High Quality Material, Short sleeve with pocket,. Material: 60% Cotton 40% Polyester Size: S to 2XL