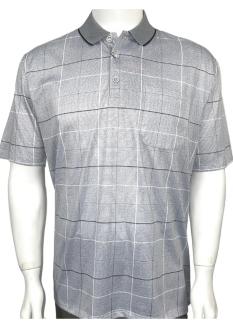

Men's Fashion Polo High Quality Material, Short sleeve with pocket,. Material: 60% Cotton 40% Polyester Size: S to 2XL