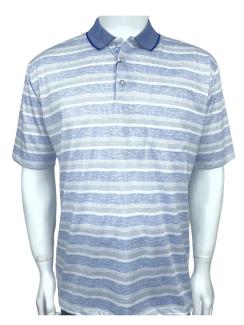

Men's Fashion Polo High Quality Material, Short sleeve with pocket,. Material: 60% Cotton 40% Polyester Size: S to 2XL

PLS-36611

PLS-36634

PLS-36601

PLS-36640

Men's Fashion Polo High Quality Material, Short sleeve with pocket,. Material: 60% Cotton 40% Polyester Size: S to 2XL

PLS-36608

PLS-36609

2

Men's Fashion Polo High Quality Material, Short sleeve with pocket,. Material: 60% Cotton 40% Polyester Size: S to 2XL

PLS-36654

Men's Fashion Polo High Quality Material, Short sleeve with pocket,. Material: 80% Cotton Linen 10% Polyester 10% Viscose Size: S to 2XL