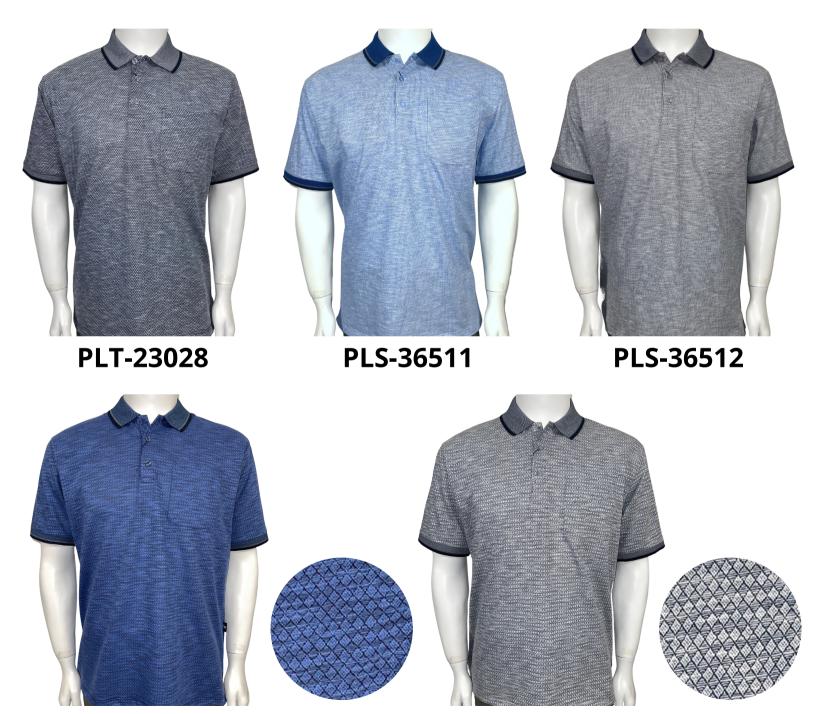

#### Men's Fashion Polo High Quality Material, Short sleeve with pocket,. Material: 60% Cotton 40% Polyester Size: S to 2XL

Men's Fashion Polo High Quality Material, Short sleeve with pocket,. Material: 60% Cotton 40% Polyester Size: S to 2XL