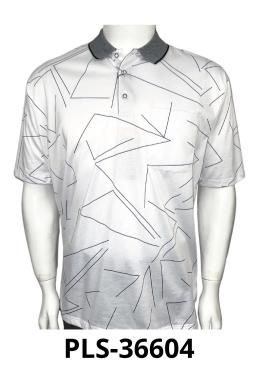

#### Men's Fashion Polo High Quality Material, Short sleeve with pocket,. Material: 60% Cotton 40% Polyester Size: S to 2XL

Men's Fashion Polo High Quality Material, Short sleeve with pocket,. Material: 60% Cotton 40% Polyester Size: S to 2XL