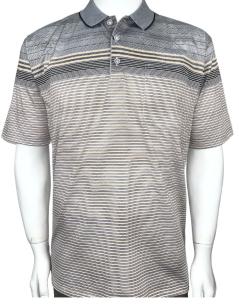

PLS-36608

PLS-36609

2

Men's Fashion Polo High Quality Material, Short sleeve with pocket,. Material: 60% Cotton 40% Polyester Size: S to 2XL

PLS-36654

Men's Fashion Polo High Quality Material, Short sleeve with pocket,. Material: 80% Cotton Linen 10% Polyester 10% Viscose Size: S to 2XL