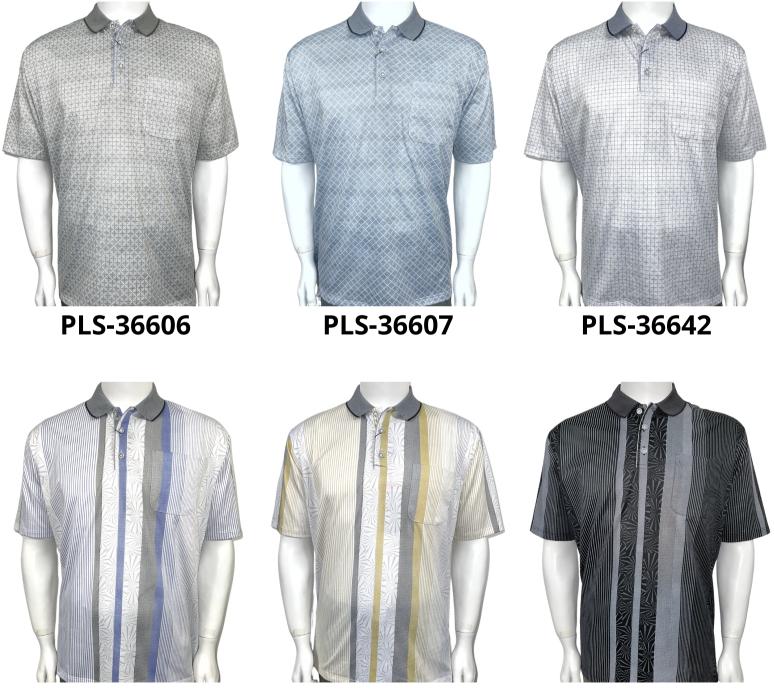

PLS-36608

PLS-36609

2

Men's Fashion Polo High Quality Material, Short sleeve with pocket,. Material: 60% Cotton 40% Polyester Size: S to 2XL

PLS-36654

Men's Fashion Polo High Quality Material, Short sleeve with pocket,. Material: 80% Cotton Linen 10% Polyester 10% Viscose Size: S to 2XL

4

Men's Fashion Polo High Quality Material, Short sleeve with pocket,. Material: 80% Cotton Linen 10% Polyester 10% Viscose Size: S to 2XL

PLT-23016

Men's Fashion Polo High Quality Material, Short sleeve with pocket,. Zip clousure Material: 80% Cotton Linen 10% Polyester 10% Viscose Size: S to 2XL