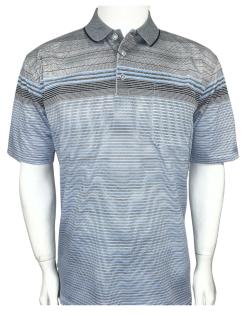

4

Men's Fashion Polo High Quality Material, Short sleeve with pocket,. Material: 80% Cotton Linen 10% Polyester 10% Viscose Size: S to 2XL

PLT-23016

Men's Fashion Polo High Quality Material, Short sleeve with pocket,. Zip clousure Material: 80% Cotton Linen 10% Polyester 10% Viscose Size: S to 2XL