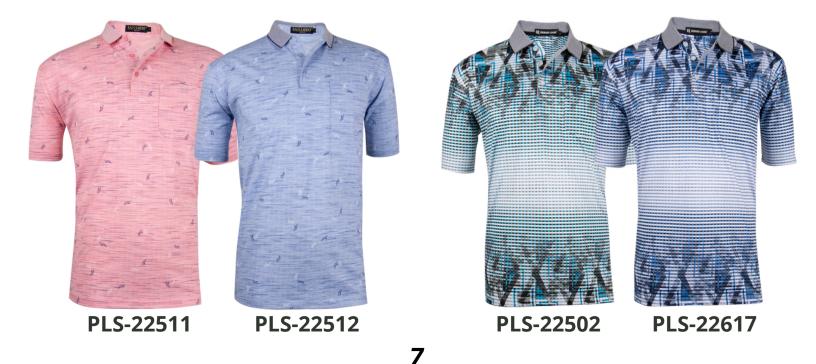

#### Men's Fashion Polo High Quality Material, Short sleeve with pocket,. Material: 60% Cotton 40% Polyester Size: S to 2XL

Men's Fashion Polo High Quality Material, Short sleeve with pocket,. Material: 60% Cotton 40% Polyester Size: S to 2XL