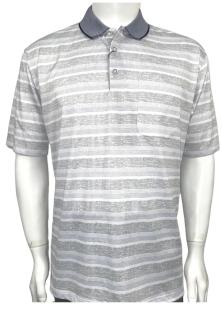

PLS-36608

PLS-36609

2

Men's Fashion Polo High Quality Material, Short sleeve with pocket,. Material: 60% Cotton 40% Polyester Size: S to 2XL

PLS-36654

Men's Fashion Polo High Quality Material, Short sleeve with pocket,. Material: 80% Cotton Linen 10% Polyester 10% Viscose Size: S to 2XL

4

Men's Fashion Polo High Quality Material, Short sleeve with pocket,. Material: 80% Cotton Linen 10% Polyester 10% Viscose Size: S to 2XL

PLT-23016

Men's Fashion Polo High Quality Material, Short sleeve with pocket,. Zip clousure Material: 80% Cotton Linen 10% Polyester 10% Viscose Size: S to 2XL