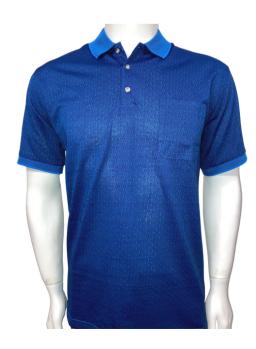

Men's Fashion Polo High Quality Material, Short sleeve with pocket,. Material: 60% Cotton 40% Polyester Size: S to 2XL