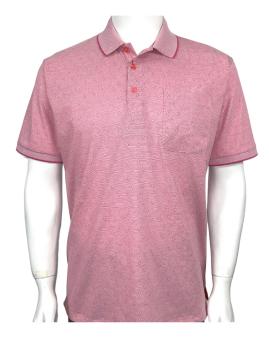

4

Men's Fashion Polo High Quality Material, Short sleeve with pocket,. Material: 80% Cotton Linen 10% Polyester 10% Viscose Size: S to 2XL

PLT-23016

Men's Fashion Polo High Quality Material, Short sleeve with pocket,. Zip clousure Material: 80% Cotton Linen 10% Polyester 10% Viscose Size: S to 2XL