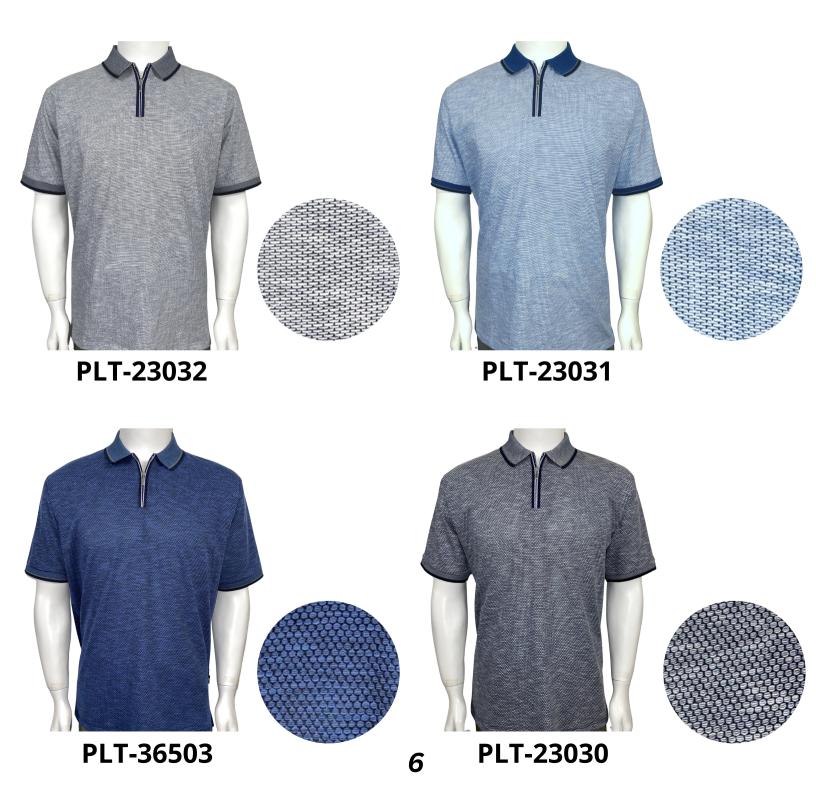

4

Men's Fashion Polo High Quality Material, Short sleeve with pocket,. Material: 80% Cotton Linen 10% Polyester 10% Viscose Size: S to 2XL

PLT-23016

Men's Fashion Polo High Quality Material, Short sleeve with pocket,. Zip clousure Material: 80% Cotton Linen 10% Polyester 10% Viscose Size: S to 2XL