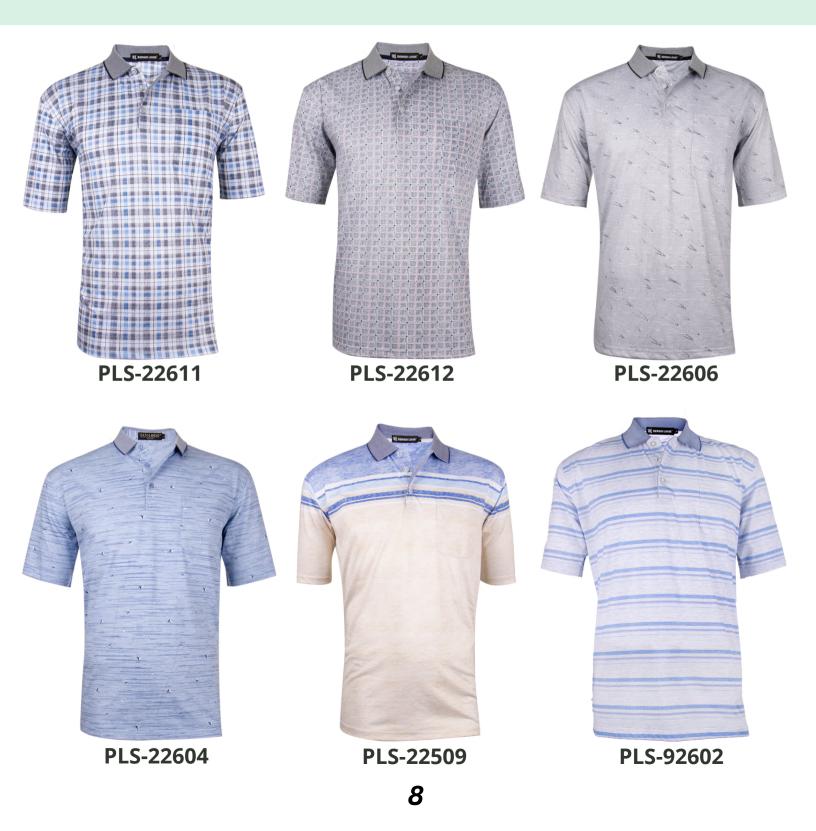

#### Men's Fashion Polo High Quality Material, Short sleeve with pocket,. Material: 60% Cotton 40% Polyester Size: S to 2XL

Men's Fashion Polo High Quality Material, Short sleeve with pocket,. Material: 60% Cotton 40% Polyester Size: S to 2XL