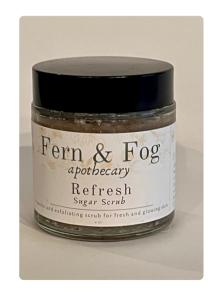

#### **SCRUBS**

SALT SCRUB - REJUVENATE

Forest inspired blend of cedar, rosemary, and bergamont. Infused with calendula.

SUGAR SCRUB - REFRESH

Garden inspired blend of rose and lavender. Infused with calendula.