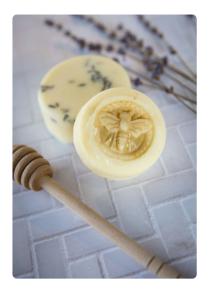

#### Skin Care

LOTION BARS

LAVENDER HONEY

CALENDULA & ROSE

ROSEMARY SAGE

All lotions are made with the same blend of nourishing oils and butters. They can be made with no additions, with herbs added, with shimmer added, or with both herbs and shimmer.