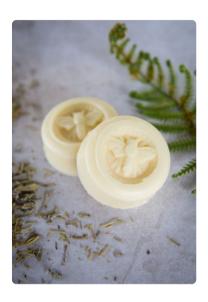

#### Skin Care

LOTION BARS

LAVENDER HONEY

CALENDULA & ROSE

ROSEMARY SAGE

All lotions are made with the same blend of nourishing oils and butters. They can be made with no additions, with herbs added, with shimmer added, or with both herbs and shimmer.