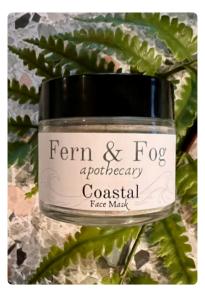

#### Skin Care

BEARD AND SCALP OIL

Soothing and moisturizing oils and herbs for scalp and beard. Cedar and rosemary.

COASTAL FACE MASK

French green clay, seaweed, and soothing botanicals. Dry mask. 12-14 uses.