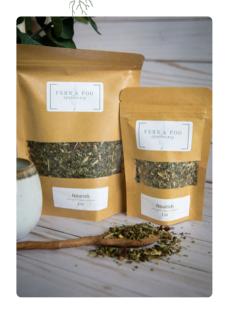

#### NOURISH

Lemon balm, peppermint, rose hip, nettle, oat straw, hawthorne, and elderflower

WIND DOWN

Rooibos, tulsi, passion flower, lavender, and elderflower