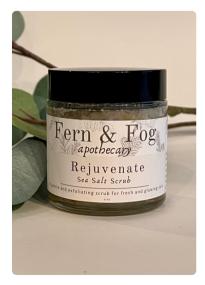

#### **SCRUBS**

SALT SCRUB - REJUVENATE

Forest inspired blend of cedar, rosemary, and bergamont. Infused with calendula.

SUGAR SCRUB - REFRESH

Garden inspired blend of rose and lavender. Infused with calendula.