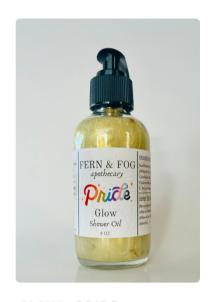

#### Skin Care

SHOWER OIL

GLOW

GLOW - PRIDE

RADIANT LABEL

Glow is the non-shimmer shower oil. Our Pride version was very popular and will now be a regular item under the name Radiant. Orders for the shimmer oil will come with the Radiant label shown here.