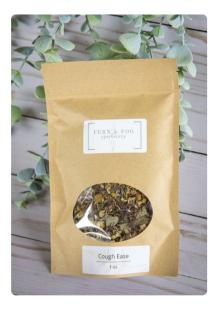

#### Teas

COUGH EASE

Chamomile, red clover, and peppermint

TRANQUIL TUMMY

Ginger root, tulsi, hibiscus, lemon balm, lemon verbena, and lemon grass

All tea can be made in 10z or 20z sizes.