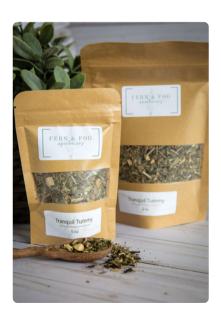

#### Teas

COUGH EASE

Chamomile, red clover, and peppermint

TRANQUIL TUMMY

Ginger root, tulsi, hibiscus, lemon balm, lemon verbena, and lemon grass

All tea can be made in 10z or 20z sizes.