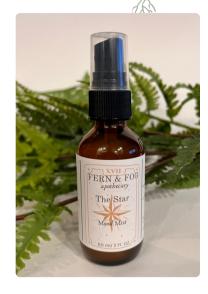

#### Home

**ROOM SPRAYS** 

THE EMPRESS

A delightful, grounding blend of cedar, pine, vanilla, and clove.

THE STAR

An uplifting blend of grapefruit, cardamom, rose, and rosemary.