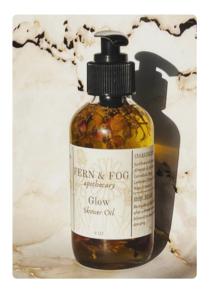

#### Skin Care

SHOWER OIL

GLOW

GLOW - PRIDE

RADIANT LABEL

Glow is the non-shimmer shower oil. Our Pride version was very popular and will now be a regular item under the name Radiant. Orders for the shimmer oil will come with the Radiant label shown here.