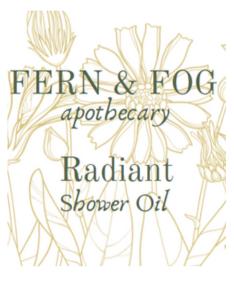

#### Skin Care

SHOWER OIL

GLOW

GLOW - PRIDE

RADIANT LABEL

Glow is the non-shimmer shower oil. Our Pride version was very popular and will now be a regular item under the name Radiant. Orders for the shimmer oil will come with the Radiant label shown here.