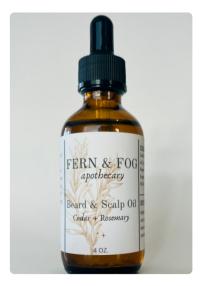

#### Skin Care

BEARD AND SCALP OIL

Soothing and moisturizing oils and herbs for scalp and beard. Cedar and rosemary.

COASTAL FACE MASK

French green clay, seaweed, and soothing botanicals. Dry mask. 12-14 uses.