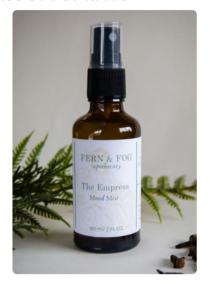

#### Home

**ROOM SPRAYS** 

THE EMPRESS

A delightful, grounding blend of cedar, pine, vanilla, and clove.

THE STAR

An uplifting blend of grapefruit, cardamom, rose, and rosemary.