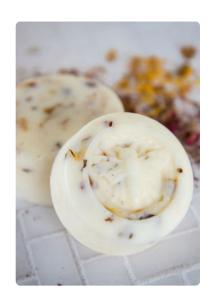

#### Skin Care

LOTION BARS

LAVENDER HONEY

CALENDULA & ROSE

ROSEMARY SAGE

All lotions are made with the same blend of nourishing oils and butters. They can be made with no additions, with herbs added, with shimmer added, or with both herbs and shimmer.