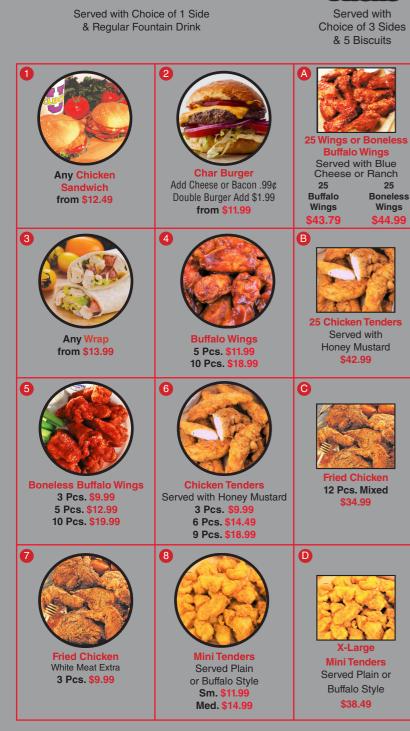

### Served Honey Dipt or Plain, BBQ Dipt (20¢ Extra per Piece)

se Fries

| 2 Pcs. Dark (1 Leg - 1 Th  | igh) <b>4.49</b> | 1 Breast | 3.7           |
|----------------------------|------------------|----------|---------------|
| 2 Pcs. White (1 Wing - 1 B | reast) 5.29      | 1 Thigh  | 2.7           |
| 4 Pcs. Mixed               | 8.99             | 1 Wing   | 1.5           |
| 8 Pcs. Mixed               | 16.98            | 1 Leg    | 1.5           |
| 16 Pcs. Mixed              | 32.99            | Extr     | a Corn Bee    |
| 36 Pcs. Mixed (Best Valu   | le) 78.99        | 3        | Pcs. for 1.29 |
| ,                          |                  |          |               |

| BONELESS                                                         | BUFFAL                             | O WIN        | is i                                                                                                                                                                                                                                                                                                                                                                                                                                                                                                                                                                                                                                                                                                | Hand<br>Breaded              |
|------------------------------------------------------------------|------------------------------------|--------------|-----------------------------------------------------------------------------------------------------------------------------------------------------------------------------------------------------------------------------------------------------------------------------------------------------------------------------------------------------------------------------------------------------------------------------------------------------------------------------------------------------------------------------------------------------------------------------------------------------------------------------------------------------------------------------------------------------|------------------------------|
| Fresh Jumbo White                                                |                                    |              |                                                                                                                                                                                                                                                                                                                                                                                                                                                                                                                                                                                                                                                                                                     | Everyday                     |
| with Your Choice of<br>Cheese or Ranch Di                        |                                    |              |                                                                                                                                                                                                                                                                                                                                                                                                                                                                                                                                                                                                                                                                                                     |                              |
|                                                                  | <b>1.99 20 Pcs.</b> (              |              | 3.99                                                                                                                                                                                                                                                                                                                                                                                                                                                                                                                                                                                                                                                                                                | Level C                      |
| 5 PCS. (No Dips) 7                                               | 2.99 30 Pcs. (                     | 3 Dips) 42   | 2.99 🥁                                                                                                                                                                                                                                                                                                                                                                                                                                                                                                                                                                                                                                                                                              | A A CO AN                    |
| <b>V</b> 17                                                      | i.99  40 Pcs. I<br>i.99  90 Pcs. 1 |              | i.99                                                                                                                                                                                                                                                                                                                                                                                                                                                                                                                                                                                                                                                                                                | 1                            |
|                                                                  | (Best Va                           |              | and the second se | anch or Blue                 |
| <b>CHICKEN</b> T                                                 | ENDERS                             |              |                                                                                                                                                                                                                                                                                                                                                                                                                                                                                                                                                                                                                                                                                                     | 65¢ Everyda                  |
| Fresh White Meat C                                               |                                    | Sorued       | Hand                                                                                                                                                                                                                                                                                                                                                                                                                                                                                                                                                                                                                                                                                                | k.                           |
| with Our Honey Mu                                                |                                    |              | Everydo                                                                                                                                                                                                                                                                                                                                                                                                                                                                                                                                                                                                                                                                                             |                              |
| 7 Dec. (1 D)                                                     | 00 10 Dec                          |              |                                                                                                                                                                                                                                                                                                                                                                                                                                                                                                                                                                                                                                                                                                     |                              |
| <b>3 Pcs.</b> (1 Dip) <b>4</b><br><b>6 Pcs.</b> (1 Dip) <b>9</b> | 6.99 18 Pcs. (<br>9.49 24 Pcs. (   |              | 5.99<br>5.99                                                                                                                                                                                                                                                                                                                                                                                                                                                                                                                                                                                                                                                                                        | -                            |
| 9 Pcs. (2 Dips) 13                                               | 8.99 40 Pcs. E                     | Sucket 55    | .99                                                                                                                                                                                                                                                                                                                                                                                                                                                                                                                                                                                                                                                                                                 | 12.                          |
| 12 Pcs. (2 Dips) 17                                              | .99 90 Pcs. 1                      |              | 2.99 🔊 🌠                                                                                                                                                                                                                                                                                                                                                                                                                                                                                                                                                                                                                                                                                            | <b>10</b> .                  |
|                                                                  | (Best Va                           |              |                                                                                                                                                                                                                                                                                                                                                                                                                                                                                                                                                                                                                                                                                                     |                              |
| MINI TEND                                                        | ERS                                | Bread        |                                                                                                                                                                                                                                                                                                                                                                                                                                                                                                                                                                                                                                                                                                     |                              |
| Fresh White Meat C                                               |                                    | Evone        |                                                                                                                                                                                                                                                                                                                                                                                                                                                                                                                                                                                                                                                                                                     |                              |
| AND TO                                                           |                                    |              |                                                                                                                                                                                                                                                                                                                                                                                                                                                                                                                                                                                                                                                                                                     | S.S.A                        |
| 22-0                                                             | Small<br>Medium                    | 6.99<br>9.99 |                                                                                                                                                                                                                                                                                                                                                                                                                                                                                                                                                                                                                                                                                                     | SALK.                        |
| Crispy-Style with                                                | Large                              | 18.49        | Puffelo G                                                                                                                                                                                                                                                                                                                                                                                                                                                                                                                                                                                                                                                                                           | ityle Covere                 |
| <b>Our Honey Mustard</b>                                         | XL                                 | 27.99        |                                                                                                                                                                                                                                                                                                                                                                                                                                                                                                                                                                                                                                                                                                     | ir Choice of                 |
| Dipping Sauce                                                    |                                    | _            | Win                                                                                                                                                                                                                                                                                                                                                                                                                                                                                                                                                                                                                                                                                                 | g Sauce                      |
| BUFFALO                                                          | 1.                                 |              | VINGS S                                                                                                                                                                                                                                                                                                                                                                                                                                                                                                                                                                                                                                                                                             | Sauce                        |
|                                                                  |                                    |              |                                                                                                                                                                                                                                                                                                                                                                                                                                                                                                                                                                                                                                                                                                     |                              |
| WINGS                                                            | 127                                |              | GLAV                                                                                                                                                                                                                                                                                                                                                                                                                                                                                                                                                                                                                                                                                                | UKS                          |
| Fuench Jumps Dentu                                               | llindo                             |              | _ <b>911</b> (Must                                                                                                                                                                                                                                                                                                                                                                                                                                                                                                                                                                                                                                                                                  | Sign Waiver                  |
| Fresh Jumbo Party<br>Covered with your (                         |                                    | 100°         | - Thermo                                                                                                                                                                                                                                                                                                                                                                                                                                                                                                                                                                                                                                                                                            | Nuclear BBC                  |
| of Our Wing Sauce,                                               | Served                             | 80°          |                                                                                                                                                                                                                                                                                                                                                                                                                                                                                                                                                                                                                                                                                                     | nal Death                    |
| with Bleu Cheese of<br>Dipping Sauce                             | r Ranch                            | 60°          | Nuclear<br>Cluckst                                                                                                                                                                                                                                                                                                                                                                                                                                                                                                                                                                                                                                                                                  | er's Hot                     |
| for 10 or More                                                   |                                    | 00           | Sweet C                                                                                                                                                                                                                                                                                                                                                                                                                                                                                                                                                                                                                                                                                             |                              |
| 5 Lonely Wings (No I                                             | Dips) 6.99                         | 20°          | Caribbe<br>Cajun B                                                                                                                                                                                                                                                                                                                                                                                                                                                                                                                                                                                                                                                                                  | nal Buffalo<br>an Jerk       |
| 10 Wings (1 Dip)                                                 | 13.99                              |              | Atomic                                                                                                                                                                                                                                                                                                                                                                                                                                                                                                                                                                                                                                                                                              | BBQ                          |
| 15 Wings (1 Dip)                                                 | 20.49                              | 0° –         | Mild BB<br>Terivaki                                                                                                                                                                                                                                                                                                                                                                                                                                                                                                                                                                                                                                                                                 | Q                            |
| 20 Wings (2 Dips)                                                | 26.99                              |              |                                                                                                                                                                                                                                                                                                                                                                                                                                                                                                                                                                                                                                                                                                     | armesan <b>∍N</b><br>lickery |
| 30 Wings (3 Dips)                                                | 39.99                              | ~~~~         |                                                                                                                                                                                                                                                                                                                                                                                                                                                                                                                                                                                                                                                                                                     |                              |
| 40 Wings Bucket                                                  | 52.99                              | BOT          | rled sa                                                                                                                                                                                                                                                                                                                                                                                                                                                                                                                                                                                                                                                                                             | JCES                         |
| 90 Wings Tray                                                    | 118.99                             | Only 6.49 E  | ach                                                                                                                                                                                                                                                                                                                                                                                                                                                                                                                                                                                                                                                                                                 | <b>船拱世田</b>                  |
| (Best Value)                                                     | _                                  | (911 Sauce   | 12.49)                                                                                                                                                                                                                                                                                                                                                                                                                                                                                                                                                                                                                                                                                              | Decker Clacker Clacker       |