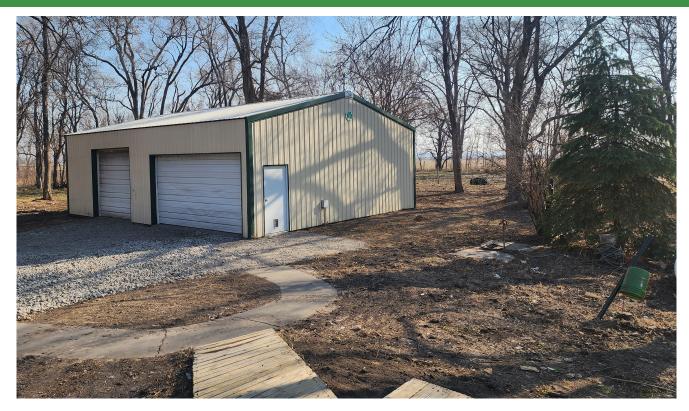

#### PROPERTY HIGHLIGHT:

Access to Hwy 275 doesn't get much closer! Huge amounts of opportunity on this 4.55+/- Acre property! The house is a blank canvas! You can make it whatever you want! Not to mention the 30x40 outbuilding with power and concrete floors! Private and somewhat secluded amongst all the big trees, and your own little fishing stream right out your front door! It doesn't get better than this!

#### SHOP/GARAGE INFO:

- 30x40
- 2 overhead doors