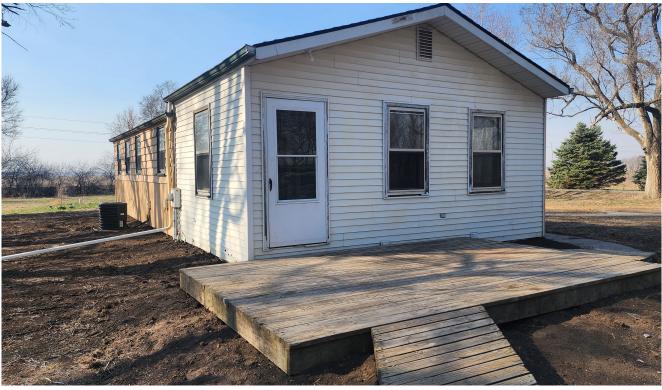

#### PROPERTY HIGHLIGHT:

Access to Hwy 275 doesn't get much closer! Huge amounts of opportunity on this 4.55+/- Acre property! The house is a blank canvas! You can make it whatever you want! Not to mention the 30x40 outbuilding with power and concrete floors! Private and somewhat secluded amongst all the big trees, and your own little fishing stream right out your front door! It doesn't get better than this!

#### HOME INFO:

- 2 Bedrooms | 1 Bath | 860 SF
- Built in 1940
- Cooling: Central AC
- Heating: Propane
- · Basement: 600 sf
- 3 Car Detached Garage
- Construction Material: Frame
- Style: Bungalow