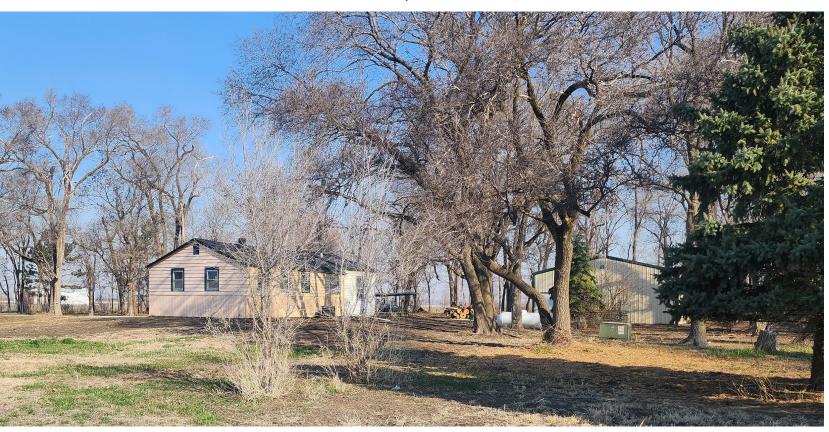

#### PROPERTY HIGHLIGHT:

Access to Hwy 275 doesn't get much closer! Huge amounts of opportunity on this 4.55+/- Acre property! The house is a blank canvas! You can make it whatever you want! Not to mention the 30x40 outbuilding with power and concrete floors! Private and somewhat secluded amongst all the big trees, and your own little fishing stream right out your front door! It doesn't get better than this!

#### HOME INFO:

- 2 Bedrooms | 1 Bath | 860 SF
- Built in 1940
- Cooling: Central AC
- Heating: Propane
- · Basement: 600 sf
- 3 Car Detached Garage
- Construction Material: Frame
- Style: Bungalow

#### SHOP/GARAGE INFO:

- 30x40
- 2 overhead doors