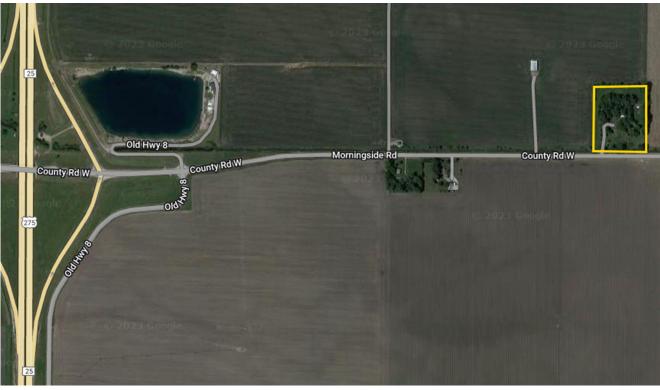

### PROPERTY INFORMATION

**LIST PRICE:** \$290,000

LOCATION: 5426 Morningside Rd, Fremont, NE 68025

#### **DIRECTIONS:**

Exit Hwy 275 at Morningside Road, head east for approximately 3/4 of a mile, and the property will be located on the NORTH side of Morningside road.