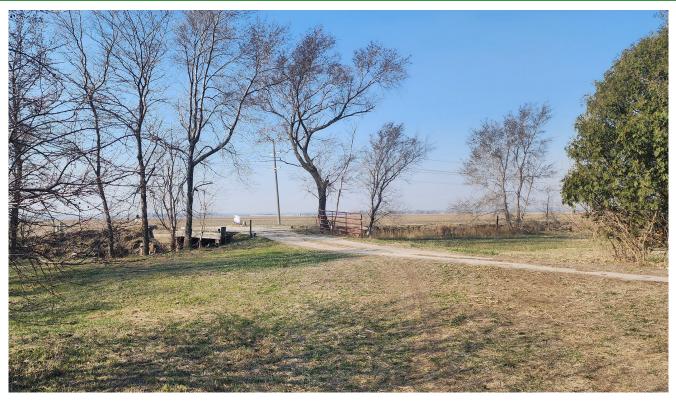

#### **DIRECTIONS:**

Exit Hwy 275 at Morningside Road, head east for approximately 3/4 of a mile, and the property will be located on the NORTH side of Morningside road.

#### PROPERTY HIGHLIGHT:

Access to Hwy 275 doesn't get much closer! Huge amounts of opportunity on this 4.55+/- Acre property! The house is a blank canvas! You can make it whatever you want! Not to mention the 30x40 outbuilding with power and concrete floors! Private and somewhat secluded amongst all the big trees, and your own little fishing stream right out your front door! It doesn't get better than this!