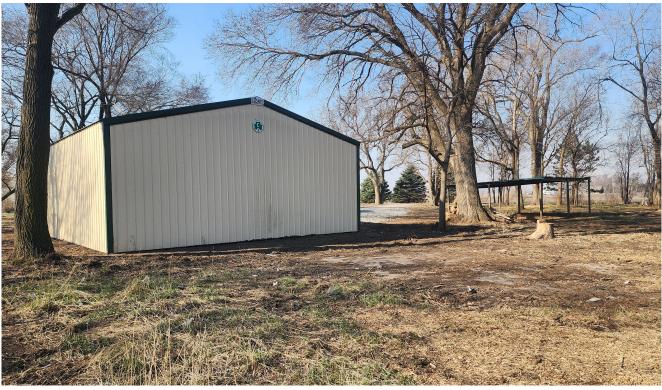

#### PROPERTY HIGHLIGHT:

Access to Hwy 275 doesn't get much closer! Huge amounts of opportunity on this 4.55+/- Acre property! The house is a blank canvas! You can make it whatever you want! Not to mention the 30x40 outbuilding with power and concrete floors! Private and somewhat secluded amongst all the big trees, and your own little fishing stream right out your front door! It doesn't get better than this!

#### SHOP/GARAGE INFO:

- 30x40
- 2 overhead doors