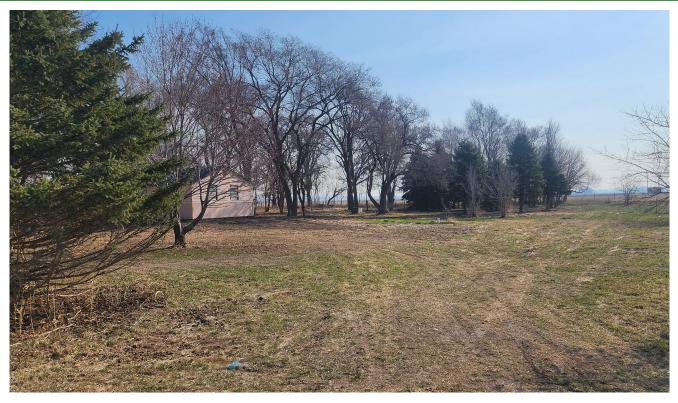

#### PROPERTY HIGHLIGHT:

Access to Hwy 275 doesn't get much closer! Huge amounts of opportunity on this 4.55+/- Acre property! The house is a blank canvas! You can make it whatever you want! Not to mention the 30x40 outbuilding with power and concrete floors! Private and somewhat secluded amongst all the big trees, and your own little fishing stream right out your front door! It doesn't get better than this!