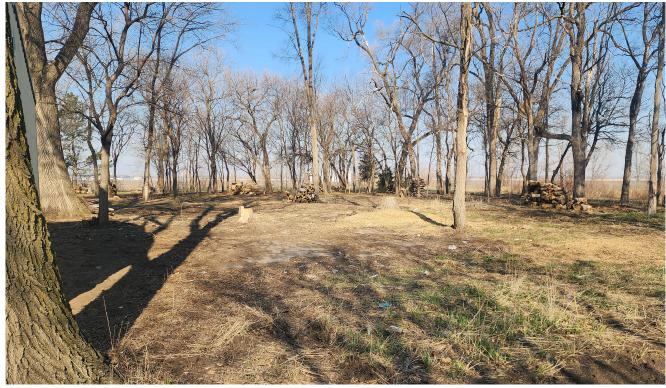

#### PROPERTY HIGHLIGHT:

Access to Hwy 275 doesn't get much closer! Huge amounts of opportunity on this 4.55+/- Acre property! The house is a blank canvas! You can make it whatever you want! Not to mention the 30x40 outbuilding with power and concrete floors! Private and somewhat secluded amongst all the big trees, and your own little fishing stream right out your front door! It doesn't get better than this!