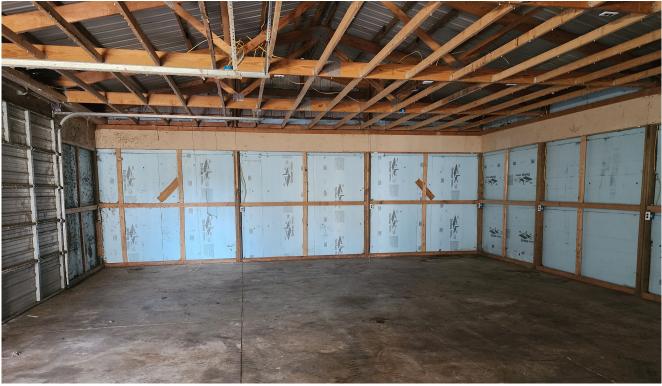

L DESCRIPTION:**

TL 23 4.55A 20 17 9

#### **2022 TAXES:**

\$2.411.00

#### HOME INFO:

- 2 Bedrooms | 1 Bath | 860 SF
- Built in 1940
- Cooling: Central AC
- Heating: Propane
- · Basement: 600 sf
- 3 Car Detached Garage
- Construction Material: Frame
- Style: Bungalow

#### SHOP/GARAGE INFO:

- 30x40
- 2 overhead doors

#### **UTILITIES:**

- · SEWER: Private Septic
- WATER: Private Well

All information provided herein has been obtained from sources believed reliable, but may be subject to errors, omissions, change of price, prior sale, or withdrawal without notice. McClure Land Unlimited, Inc. makes no representation, warranty, or guaranty as to accuracy of any information contained herein. You should consult your advisors for an independent verification of any properties.