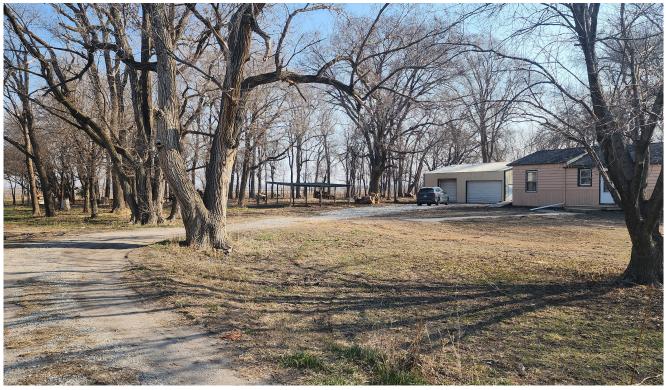

#### PROPERTY HIGHLIGHT:

Access to Hwy 275 doesn't get much closer! Huge amounts of opportunity on this 4.55+/- Acre property! The house is a blank canvas! You can make it whatever you want! Not to mention the 30x40 outbuilding with power and concrete floors! Private and somewhat secluded amongst all the big trees, and your own little fishing stream right out your front door! It doesn't get better than this!

#### SHOP/GARAGE INFO:

- 30x40
- 2 overhead doors