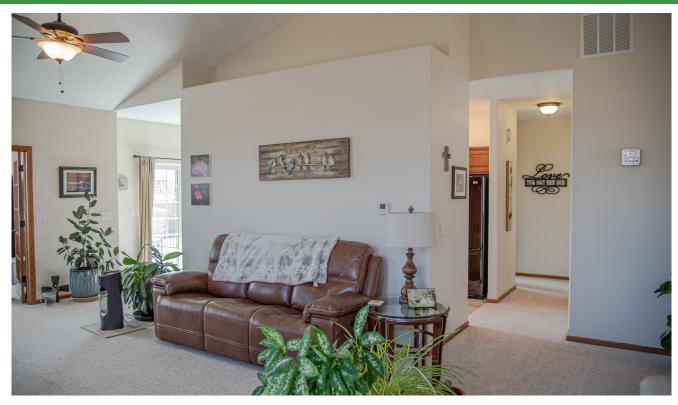

- 2 Bedrooms | 2 Bathrooms | Spacious Office or Den | 1,592 SF
- · Spacious primary bedroom with en suite bathroom, double vanity, linen cabinet, and large walk-in closet
- Second bedroom is nicely sized with vaulted ceiling; located next to full bathroom, which also has a linen closet.
- Oversized east-facing Living Room with vaulted ceiling, and a gas fireplace. Great natural lighting from many large windows. Great for plant lovers!
- Kitchen offers ample cabinet space plus a large pantry. Bonus pullouts in the pantry & several cabinets. Appliances included: refrigerator, stove, microwave, and dishwasher
- Deck off the Kitchen overlooking a field with a rural view.
- Quartz counters in Kitchen and Bathrooms; ceiling fans in every room.
- Double car garage; entrance leads into the utility/laundry room that includes a mud sink.
- HOA \$100/mo | covers Lawn Care and Snow Removal