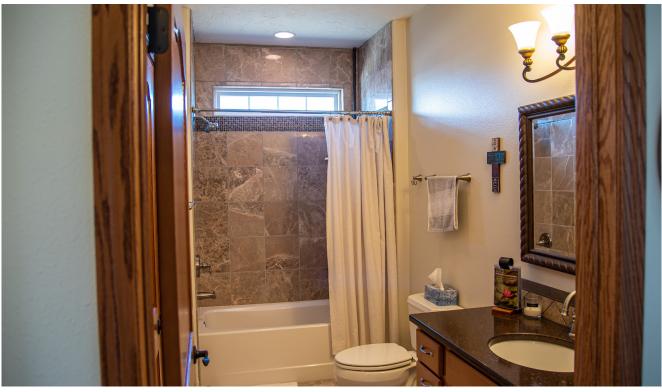

- 2 Bedrooms | 2 Bathrooms | Spacious Office or Den | 1,592 SF
- · Spacious primary bedroom with en suite bathroom, double vanity, linen cabinet, and large walk-in closet
- Second bedroom is nicely sized with vaulted ceiling; located next to full bathroom, which also has a linen closet.
- Oversized east-facing Living Room with vaulted ceiling, and a gas fireplace. Great natural lighting from many large windows. Great for plant lovers!
- Kitchen offers ample cabinet space plus a large pantry. Bonus pullouts in the pantry & several cabinets. Appliances included: refrigerator, stove, microwave, and dishwasher
- Deck off the Kitchen overlooking a field with a rural view.
- Quartz counters in Kitchen and Bathrooms; ceiling fans in every room.
- Double car garage; entrance leads into the utility/laundry room that includes a mud sink.
- HOA \$100/mo | covers Lawn Care and Snow Removal