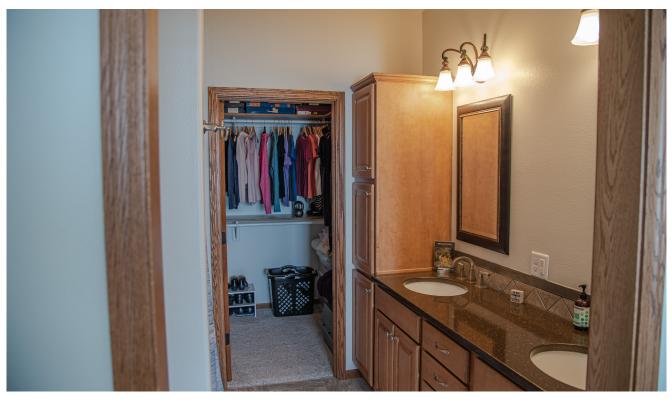

- 2 Bedrooms | 2 Bathrooms | Spacious Office or Den | 1,592 SF
- · Spacious primary bedroom with en suite bathroom, double vanity, linen cabinet, and large walk-in closet
- Second bedroom is nicely sized with vaulted ceiling; located next to full bathroom, which also has a linen closet.
- Oversized east-facing Living Room with vaulted ceiling, and a gas fireplace. Great natural lighting from many large windows. Great for plant lovers!
- Kitchen offers ample cabinet space plus a large pantry. Bonus pullouts in the pantry & several cabinets. Appliances included: refrigerator, stove, microwave, and dishwasher
- Deck off the Kitchen overlooking a field with a rural view.
- Quartz counters in Kitchen and Bathrooms; ceiling fans in every room.
- Double car garage; entrance leads into the utility/laundry room that includes a mud sink.
- HOA \$100/mo | covers Lawn Care and Snow Removal