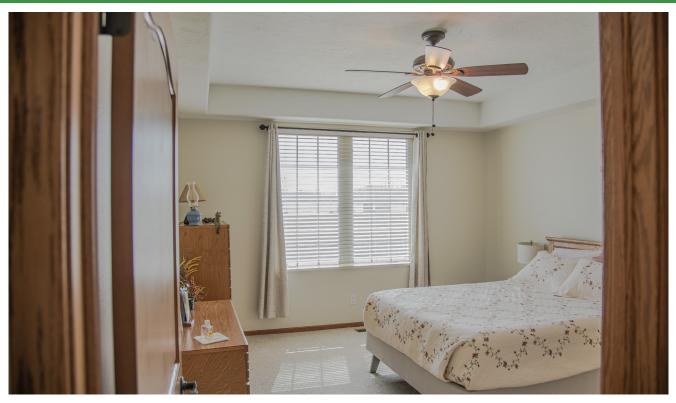

- 2 Bedrooms | 2 Bathrooms | Spacious Office or Den | 1,592 SF
- · Spacious primary bedroom with en suite bathroom, double vanity, linen cabinet, and large walk-in closet
- Second bedroom is nicely sized with vaulted ceiling; located next to full bathroom, which also has a linen closet.
- Oversized east-facing Living Room with vaulted ceiling, and a gas fireplace. Great natural lighting from many large windows. Great for plant lovers!
- Kitchen offers ample cabinet space plus a large pantry. Bonus pullouts in the pantry & several cabinets. Appliances included: refrigerator, stove, microwave, and dishwasher
- Deck off the Kitchen overlooking a field with a rural view.
- Quartz counters in Kitchen and Bathrooms; ceiling fans in every room.
- Double car garage; entrance leads into the utility/laundry room that includes a mud sink.
- HOA \$100/mo | covers Lawn Care and Snow Removal