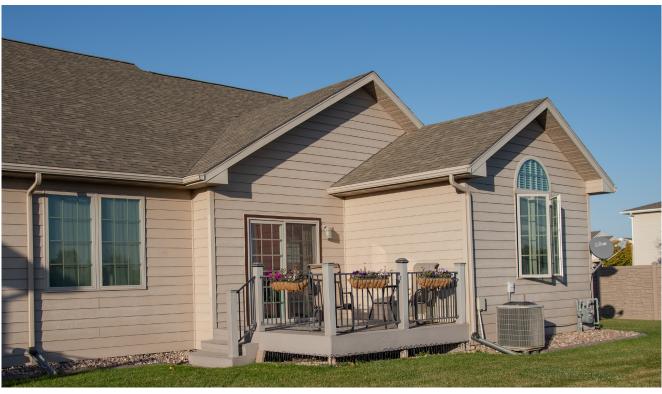

- 2 Bedrooms | 2 Bathrooms | Spacious Office or Den | 1,592 SF
- · Spacious primary bedroom with en suite bathroom, double vanity, linen cabinet, and large walk-in closet
- Second bedroom is nicely sized with vaulted ceiling; located next to full bathroom, which also has a linen closet.
- Oversized east-facing Living Room with vaulted ceiling, and a gas fireplace. Great natural lighting from many large windows. Great for plant lovers!
- Kitchen offers ample cabinet space plus a large pantry. Bonus pullouts in the pantry & several cabinets. Appliances included: refrigerator, stove, microwave, and dishwasher
- Deck off the Kitchen overlooking a field with a rural view.
- Quartz counters in Kitchen and Bathrooms; ceiling fans in every room.
- Double car garage; entrance leads into the utility/laundry room that includes a mud sink.
- HOA \$100/mo | covers Lawn Care and Snow Removal