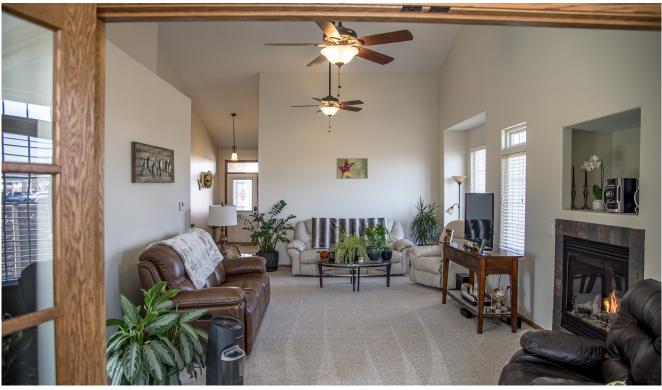

#### PROPERTY INFORMATION

This is a beautiful townhouse with tasteful touches throughout. Enjoy the spacious open floor plan with an abundance of natural lighting and rural views. Located just minutes to the airport, I-80 and shopping.

- 2 Bedrooms | 2 Bathrooms | Spacious Office or Den | 1,592 SF
- · Spacious primary bedroom with en suite bathroom, double vanity, linen cabinet, and large walk-in closet
- Second bedroom is nicely sized with vaulted ceiling; located next to full bathroom, which also has a linen closet.
- Oversized east-facing Living Room with vaulted ceiling, and a gas fireplace. Great natural lighting from many large windows. Great for plant lovers!
- Kitchen offers ample cabinet space plus a large pantry. Bonus pullouts in the pantry & several cabinets. Appliances included: refrigerator, stove, microwave, and dishwasher
- Deck off the Kitchen overlooking a field with a rural view.
- Quartz counters in Kitchen and Bathrooms; ceiling fans in every room.
- Double car garage; entrance leads into the utility/laundry room that includes a mud sink.
- HOA \$100/mo | covers Lawn Care and Snow Removal