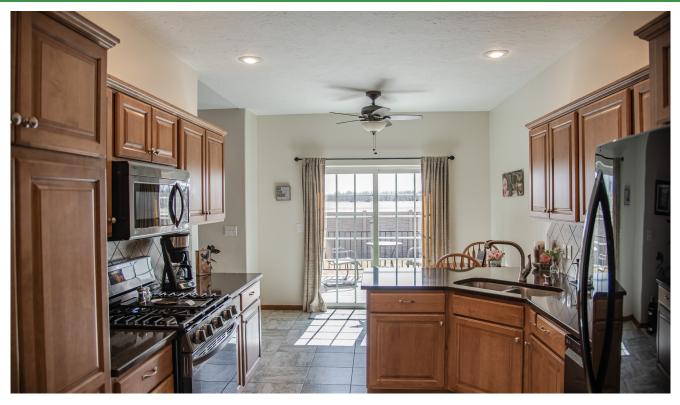

- 2 Bedrooms | 2 Bathrooms | Spacious Office or Den | 1,592 SF
- · Spacious primary bedroom with en suite bathroom, double vanity, linen cabinet, and large walk-in closet
- Second bedroom is nicely sized with vaulted ceiling; located next to full bathroom, which also has a linen closet.
- Oversized east-facing Living Room with vaulted ceiling, and a gas fireplace. Great natural lighting from many large windows. Great for plant lovers!
- Kitchen offers ample cabinet space plus a large pantry. Bonus pullouts in the pantry & several cabinets. Appliances included: refrigerator, stove, microwave, and dishwasher
- Deck off the Kitchen overlooking a field with a rural view.
- Quartz counters in Kitchen and Bathrooms; ceiling fans in every room.
- Double car garage; entrance leads into the utility/laundry room that includes a mud sink.
- HOA \$100/mo | covers Lawn Care and Snow Removal

#### **UPDATES IN 2021 INCLUDE:**

NEW - Easy Clean Appliances by LG:

- Microwave | Dishwasher\* | Gas Range\* with Air Fryer. True Convection and 5 burner cooktop with griddle.
   \*5 Year Warranty good through 3/15/2026
- New Carpet & Paint
- Improved grading around the house with Curb-it edging.
- Crawl space <u>completely reconditioned</u> for more energy efficiency with durable 12 mil poly floor covering to fully encapsulate (sealed to foundation), all new 2" extruded foam board "XPS" insulation around the base of crawl space with R Factor of 10-12, and new closed cell spray foam in the Rim Joist Bays - approx. 2" coverage.