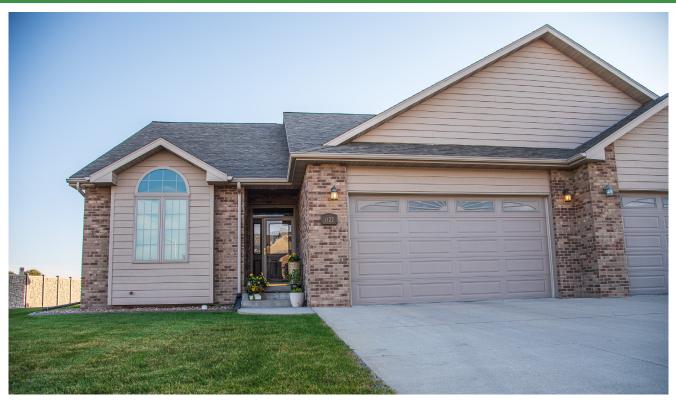

#### PROPERTY INFORMATION

This is a beautiful townhouse with tasteful touches throughout. Enjoy the spacious open floor plan with an abundance of natural lighting and rural views. Located just minutes to the airport, I-80 and shopping.

- 2 Bedrooms | 2 Bathrooms | Spacious Office or Den | 1,592 SF
- · Spacious primary bedroom with en suite bathroom, double vanity, linen cabinet, and large walk-in closet
- Second bedroom is nicely sized with vaulted ceiling; located next to full bathroom, which also has a linen closet.
- Oversized east-facing Living Room with vaulted ceiling, and a gas fireplace. Great natural lighting from many large windows. Great for plant lovers!
- Kitchen offers ample cabinet space plus a large pantry. Bonus pullouts in the pantry & several cabinets. Appliances included: refrigerator, stove, microwave, and dishwasher
- Deck off the Kitchen overlooking a field with a rural view.
- Quartz counters in Kitchen and Bathrooms; ceiling fans in every room.
- Double car garage; entrance leads into the utility/laundry room that includes a mud sink.
- HOA \$100/mo | covers Lawn Care and Snow Removal