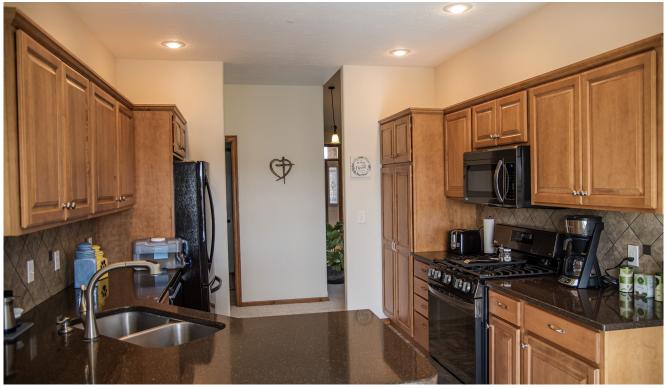

#### PROPERTY INFORMATION

This is a beautiful townhouse with tasteful touches throughout. Enjoy the spacious open floor plan with an abundance of natural lighting and rural views. Located just minutes to the airport, I-80 and shopping.

- 2 Bedrooms | 2 Bathrooms | Spacious Office or Den | 1,592 SF
- · Spacious primary bedroom with en suite bathroom, double vanity, linen cabinet, and large walk-in closet
- Second bedroom is nicely sized with vaulted ceiling; located next to full bathroom, which also has a linen closet.
- Oversized east-facing Living Room with vaulted ceiling, and a gas fireplace. Great natural lighting from many large windows. Great for plant lovers!
- Kitchen offers ample cabinet space plus a large pantry. Bonus pullouts in the pantry & several cabinets. Appliances included: refrigerator, stove, microwave, and dishwasher
- Deck off the Kitchen overlooking a field with a rural view.
- Quartz counters in Kitchen and Bathrooms; ceiling fans in every room.
- Double car garage; entrance leads into the utility/laundry room that includes a mud sink.
- HOA \$100/mo | covers Lawn Care and Snow Removal

#### **UPDATES IN 2021 INCLUDE:**

NEW - Easy Clean Appliances by LG:

- Microwave | Dishwasher\* | Gas Range\* with Air Fryer. True Convection and 5 burner cooktop with griddle.
   \*5 Year Warranty good through 3/15/2026
- New Carpet & Paint
- Improved grading around the house with Curb-it edging.
- Crawl space <u>completely reconditioned</u> for more energy efficiency with durable 12 mil poly floor covering to fully encapsulate (sealed to foundation), all new 2" extruded foam board "XPS" insulation around the base of crawl space with R Factor of 10-12, and new closed cell spray foam in the Rim Joist Bays - approx. 2" coverage.