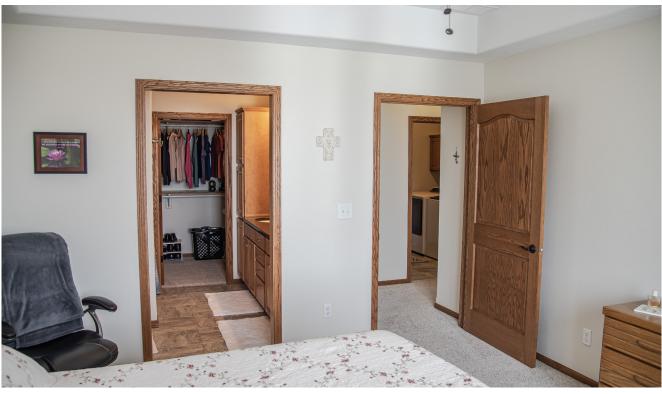

- 2 Bedrooms | 2 Bathrooms | Spacious Office or Den | 1,592 SF
- · Spacious primary bedroom with en suite bathroom, double vanity, linen cabinet, and large walk-in closet
- Second bedroom is nicely sized with vaulted ceiling; located next to full bathroom, which also has a linen closet.
- Oversized east-facing Living Room with vaulted ceiling, and a gas fireplace. Great natural lighting from many large windows. Great for plant lovers!
- Kitchen offers ample cabinet space plus a large pantry. Bonus pullouts in the pantry & several cabinets. Appliances included: refrigerator, stove, microwave, and dishwasher
- Deck off the Kitchen overlooking a field with a rural view.
- Quartz counters in Kitchen and Bathrooms; ceiling fans in every room.
- Double car garage; entrance leads into the utility/laundry room that includes a mud sink.
- HOA \$100/mo | covers Lawn Care and Snow Removal