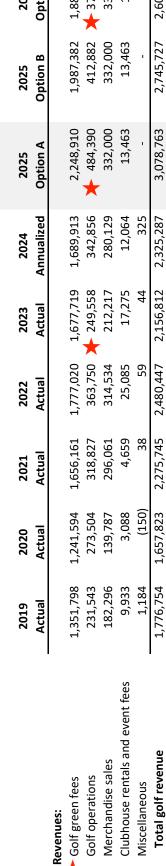

# **DISCUSSION**

Based on a review of actual revenues and expenses from 2019 through the forecasted end of 2024, the average annual golf revenues have represented 53% of total expenses with a low of 44% in 2020 due to the impacts of Covid-19 and a high of 58% in 2022. This 53% average is in contrast to the 65% of expenses expected to have been recovered through facility usage fees.

In an effort to provide the Committee with alternatives, three options have been included in the attached Schedule of Golf Fees (ATT1) with revenue and recovery through fee percentages illustrated on the second attachment titled Operating Statement (ATT2). All three options assume consistent golf facility usage derived from taking averages from 2022 through 2024.

As displayed in the Operating Statement (ATT2), the revenue percentage anticipated to be recovered through fees is 73% for Option A. The purpose for increasing the fees to 73% in this option was to recapture some of the missed revenue from both 2023 and 2024 totaling approximately \$700,000 had the 65% recovery percentage been in place. The forecast for this option is to contribute approximately \$330,000 above the 65% pricing model in 2025 and an additional \$250,000 in 2026. Assuming costs increase in future years by 4% annually from the 2025 budgeted expenses, golf fees may remain unchanged through 2028 when the percentage recovered through fees falls to 65%.

As with Option A, the revenue percentage to be recovered through fees is presented in the Operating Statement (ATT2) at 65%. Whereas this option matches the recovery percentage through fees of 65%, it is not anticipated to contribute any additional revenue to recover past shortfalls.

### Option C (No Change):

The last of the three alternatives, Option C, matches the existing fees currently in place. The revenue percentage anticipated to be recovered through fees in this option is 62%, a difference of approximately (\$139,000) less than the 65% pricing model.

### FINANCIAL ANALYSIS

Should the Committee endorse Option A, \$3,078,763 of golf revenue is projected to be generated in 2025. As noted above, the revenue percentage anticipated to be recovered through fees is 73%. The intent of temporarily exceeding the 65% split is to recapture some of the missed revenue from 2023-2024, when percentages were under the 65% threshold.

Should the Committee endorse Option B, \$2,745,727 of golf revenue is projected to be generated in 2025. Although this option achieves the 65% threshold, revenue projections are approximately \$400,000 less than currently projected in the 2025 Business Plan. The shortfall can be remedied by either an increased assessment of approximately \$2.12 per manor per month (PMPM), increases in other non-assessment revenues, and/or decreases in non-golf related expenses.

Should the Committee endorse Option C, \$2,608,756 of golf revenue is projected to be generated in 2025. This option does not achieve the 65% threshold and instead is estimated at a 62% recovery. Revenue projections are approximately \$462,000 less than currently projected for the 2025 Business Plan. Similar to Option B above, the shortfall can be remedied by either an increased assessment of approximately \$3.02 PMPM, increases in other non-assessment revenues, and/or decreases in non-golf related expenses.