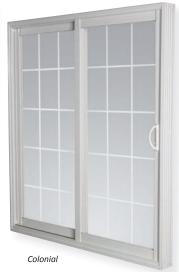

## **Decorative Glass Options**

**Handle Options Euro Lock Set 9700** 

Single Lock/ White

**Grill Bar Options** 

PATIO DOORS LIMITED

Mini Blind