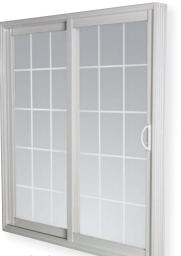

## **Decorative Glass Options**

**Handle Options Euro Lock Set 9700** 

Single Lock/ White

**Grill Bar Options** 

PATIO DOORS LIMITED

Mini Blind