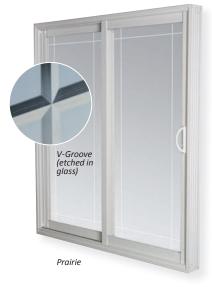

## **Decorative Glass Options**

**Handle Options Euro Lock Set 9700** 

Single Lock/ White

**Grill Bar Options** 

PATIO DOORS LIMITED

Mini Blind