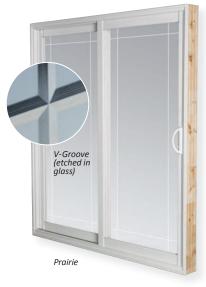

### **Decorative Glass Options**

**Performance Rating** АЗ

В4 AAMA/WDMA/CSA101/1.S.2/A440-08

Test report available upon request

Twin Point Lock/White

Black Nickel

Single Lock/ White