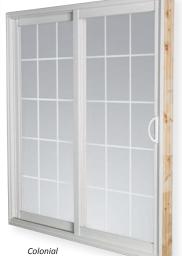

### **Decorative Glass Options**

**Performance Rating** АЗ

В4 AAMA/WDMA/CSA101/1.S.2/A440-08

Test report available upon request

Twin Point Lock/White

Black Nickel

Single Lock/ White