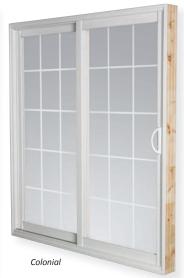

### **Decorative Glass Options**

**Performance Rating** АЗ

В4 AAMA/WDMA/CSA101/1.S.2/A440-08

Test report available upon request

Twin Point Lock/White

Black Nickel

Single Lock/ White