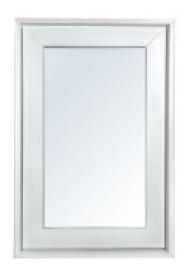

#### WC-175 CASEMENT FIXED

Casement Fixed windows do not open and are designed with a structural frame to accommodate larger openings. The classic contours of the frame are designed to match the size and appearance of our casement and awning windows for an attractive and uniform look and operational versatility for your home.

#### WC-475 CASEMENT FIXED

Casement Fixed windows do not open and are designed with a structural frame to accommodate larger openings. The classic contours of the frame are designed to match the size and appearance of our casement and awning windows for an attractive and uniform look and operational versatility for your home.