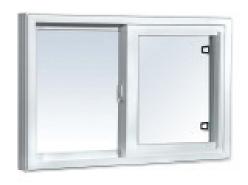

#### WC-300 SINGLE SLIDER

Our WC-300 Single Slider window has a  $4^{1/2}$ " fusion welded frame and only one sash that slides horizontally within the frame with the other sash fixed. The normal slide is from left to right (viewed from the outside) but the opposite slide is available (must be specified when you order) and the sash lifts out for easy exterior cleaning from the inside. This window comes with a half screen that is on the opening end operation only and is removable for easy cleaning. **Available in white and sandalwood exterior colours only.** 

#### WC-325 SINGLE SLIDER

Our WC-325 Single Slider window has our standard 3 1/4" fusion welded frame and only one sash that slides horizontally within the frame with the other sash fixed. The normal slide is from left to right (viewed from the outside) but the opposite slide is available (must be specified when you order). The sash tilts in for easy exterior cleaning from the inside and also lifts out. This window comes with a half screen that is on the opening end operation only and is removable for easy cleaning.

#### WC-350 DOUBLE SLIDER

Our Double Slider window has our standard 3 1/4" fusion welded frame and both sashes slide horizontally within the frame. This is perfect for a large window area where maximum ventilation is required without obstructing the view. Both sashes move and lift out for easy cleaning of both sides and come with a full screen that is also removable. **Not available in sandstone.** 