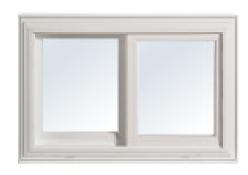

#### WC-200 SINGLE SLIDER

Our Single Slider window has only one sash that slides horizontally within the frame with the other sash fixed. The normal slide is from left to right (viewed from the outside) but the opposite slide is available (must be specified when you order) and the sash tilts in for easy exterior cleaning from the inside. This window comes with a half screen that is on the opening end operation only and is removable for easy cleaning.

#### WC-250 DOUBLE SLIDER

Our Double Slider window has both sashes that slide horizontally within the frame and are perfect for a large window area where maximum ventilation is required without obstructing the view. Both sashes move and tilt in for easy exterior cleaning from the inside and come with a full screen that is removable for easy cleaning.