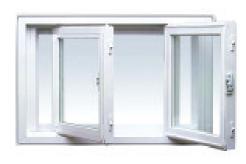

#### **WC-100 CASEMENT**

Casement windows offer top to bottom unobstructed views, structural integrity and wide open ventilation. They are hinged on the side so the sash swings outward either left or right depending on your needs. These windows open up to 90 degrees so you can easily clean both sides of the glass from the inside plus you can also remove our easy-clean screen for simple cleaning.

#### WC-125 AWNING

Awning windows allow the window sash to swing out and upwards and are typically hinged at the top. Our Awning windows open up to 45 degrees from the bottom letting air circulate freely, while providing a unique protective shield to keep rain out and come with an easy-clean removable screen.