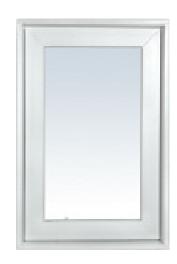

#### WC-150 SLIM-FIXED

This Slim-Fixed window does not open but comes with a low profile design and a narrow frame to create a distinctive look and also maximizes the glass viewing area. Slim-Fixed windows can be ordered in an unlimited range of architectural shapes and curves to make custom design creations possible and incorporates structural and thermal chambers for superior strength in large openings.

#### WC-450 SLIM-FIXED

This Slim-Fixed window does not open but comes with a low profile design and a narrow frame to create a distinctive look and also maximizes the glass viewing area. Slim-Fixed windows can be ordered in an unlimited range of architectural shapes and curves to make custom design creations possible and incorporates structural and thermal chambers for superior strength in large openings.