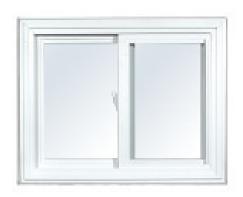

#### WC-200 SINGLE SLIDER

Our Single Slider window has only one sash that slides horizontally within the frame with the other sash fixed. The normal slide is from left to right (viewed from the outside) but the opposite slide is available (must be specified when you order) and the sash tilts in for easy exterior cleaning from the inside. This window comes with a half screen that is on the opening end operation only and is removable for easy cleaning.

#### WC-250 DOUBLE SLIDER

Our Double Slider window has both sashes that slide horizontally within the frame and are perfect for a large window area where maximum ventilation is required without obstructing the view. Both sashes move and tilt in for easy exterior cleaning from the inside and come with a full screen that is removable for easy cleaning.