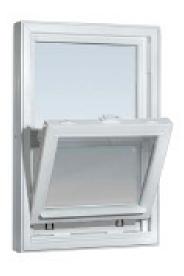

#### WC-125 AWNING

Awning windows allow the window sash to swing out and upwards and are typically hinged at the top. Our Awning windows open up to 45 degrees from the bottom letting air circulate freely, while providing a unique protective shield to keep rain out and come with an easy-clean removable screen.

#### WC-425 AWNING

Awning windows allow the window sash to swing out and upwards and are typically hinged at the top. Our Awning windows open up to 45 degrees from the bottom letting air circulate freely, while providing a unique protective shield to keep rain out and come with an easy-clean removable screen.