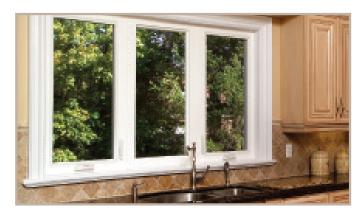

#### **WC-100 CASEMENT**

Casement windows offer top to bottom unobstructed views, structural integrity and wide open ventilation. They are hinged on the side so the sash swings outward either left or right depending on your needs. These windows open up to 90 degrees so you can easily clean both sides of the glass from the inside plus you can also remove our easy-clean screen for simple cleaning.

#### WC-400 CASEMENT

Casement windows offer top to bottom unobstructed views, structural integrity and wide open ventilation. They are hinged on the side so the sash swings outward either left or right depending on your needs. These windows open up to 90 degrees so you can easily clean both sides of the glass from the inside plus you can also remove our easy-clean screen for simple cleaning.