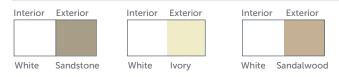

#### **COLOUR OPTIONS**

Solid Colours

Interior Exterior

White White

Exterior Colours (Two Tone) uPVC CapStock

| Interior | Exterior   | Interior | Exterior    | Interior | Exterior |
|----------|------------|----------|-------------|----------|----------|
|          |            |          |             |          |          |
| White    | Sandalwood | White    | lvory       | White    | Black    |
| Interior | Exterior   | Interior | Exterior    |          |          |
|          |            |          |             |          |          |
| White    | SandStone  | White    | Dark Bronze |          |          |