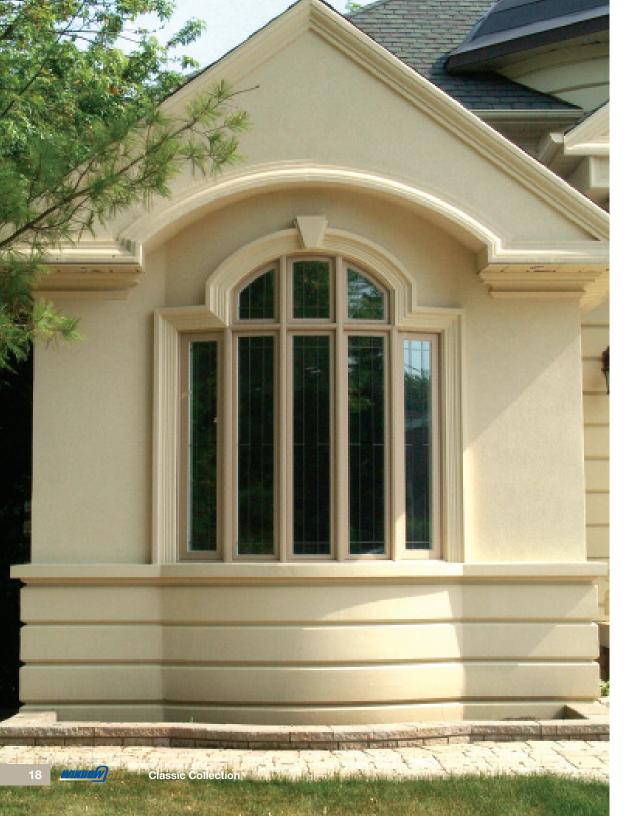

#### WC-150 SLIM-FIXED

This Slim-Fixed window does not open but comes with a low profile design and a narrow frame to create a distinctive look and also maximizes the glass viewing area. Slim-Fixed windows can be ordered in an unlimited range of architectural shapes and curves to make custom design creations possible and incorporates structural and thermal chambers for superior strength in large openings.

#### WC-450 SLIM-FIXED

This Slim-Fixed window does not open but comes with a low profile design and a narrow frame to create a distinctive look and also maximizes the glass viewing area. Slim-Fixed windows can be ordered in an unlimited range of architectural shapes and curves to make custom design creations possible and incorporates structural and thermal chambers for superior strength in large openings.