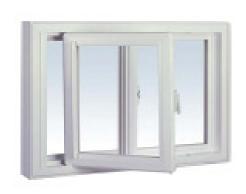

#### WC-200 SINGLE SLIDER

Our Single Slider window has only one sash that slides horizontally within the frame with the other sash fixed. The normal slide is from left to right (viewed from the outside) but the opposite slide is available (must be specified when you order) and the sash tilts in for easy exterior cleaning from the inside. This window comes with a half screen that is on the opening end operation only and is removable for easy cleaning.

#### WC-325 SINGLE SLIDER

Our WC-325 Single Slider window has our standard 3 1/4" fusion welded frame and only one sash that slides horizontally within the frame with the other sash fixed. The normal slide is from left to right (viewed from the outside) but the opposite slide is available (must be specified when you order). The sash tilts in for easy exterior cleaning from the inside and also lifts out. This window comes with a half screen that is on the opening end operation only and is removable for easy cleaning.