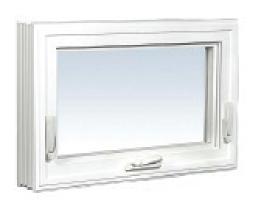

#### WC-125 AWNING

Awning windows allow the window sash to swing out and upwards and are typically hinged at the top. Our Awning windows open up to 45 degrees from the bottom letting air circulate freely, while providing a unique protective shield to keep rain out and come with an easy-clean removable screen.

#### WC-425 AWNING

Awning windows allow the window sash to swing out and upwards and are typically hinged at the top. Our Awning windows open up to 45 degrees from the bottom letting air circulate freely, while providing a unique protective shield to keep rain out and come with an easy-clean removable screen.