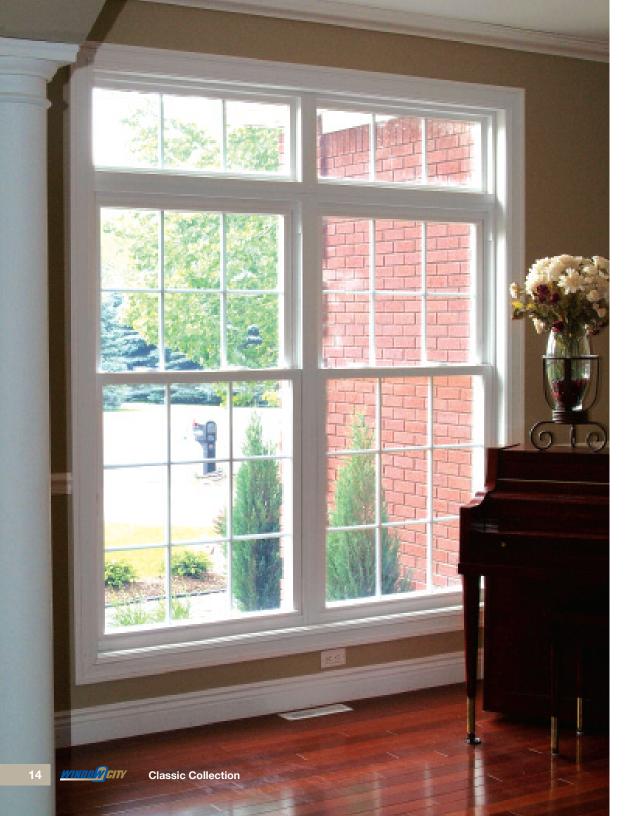

#### WC-201 SINGLE HUNG

Hung windows are a traditional style of window found in many homes where the bottom sash slides up to open the window and the top sash is fixed. The sash also tilts in to permit easy exterior cleaning from the inside plus it comes with a removable easy to clean half screen.

#### WC-251 DOUBLE HUNG

Double Hung windows can open from the top or bottom with an upper and lower sash that slide vertically past each other in a single frame allowing more flexibility in ventilation. This is a window style commonly seen in many elegant homes. Both sashes also tilt in to permit easy exterior cleaning from the inside and the window comes with a removable easy to clean full screen.