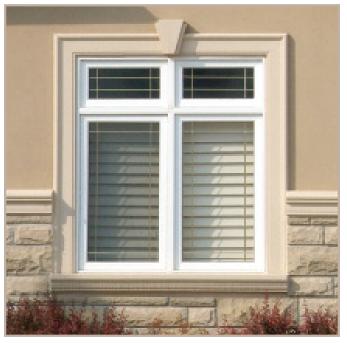

Window City's exclusive Classic Collection of casement, awning and fixed windows incorporates superior structural integrity along with quality and unmatched performance.

Our 3 ½" fusion-welded frame and sash offer superior strength. Our standard hardware uses a Premium Hardware crank and a multi-point lever lock for ease of operation and security with eight different colour choices available.

Standard unit is double-strength glass which comes with our warm edge S-Class super spacer with the option of triple pane glass with Argon, Krypton or a mix of Argon/Krypton gas.

## Superior Structural Integrity

### Classic Series: Casement, Awning, Fixed