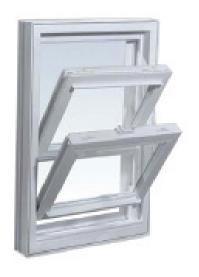

#### WC-251 DOUBLE HUNG

Double Hung windows can open from the top or bottom with an upper and lower sash that slide vertically past each other in a single frame allowing more flexibility in ventilation. This is a window style commonly seen in many elegant homes. Both sashes also tilt in to permit easy exterior cleaning from the inside and the window comes with a removable easy to clean full screen.