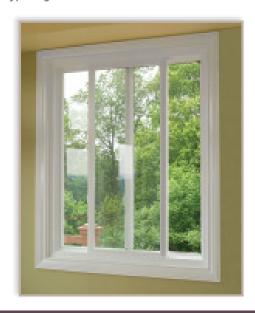

#### WC-150 SLIM-FIXED

This Slim-Fixed window does not open but comes with a low profile design and a narrow frame to create a distinctive look and also maximizes the glass viewing area. Slim-Fixed windows can be ordered in an unlimited range of architectural shapes and curves to make custom design creations possible and incorporates structural and thermal chambers for superior strength in large openings.