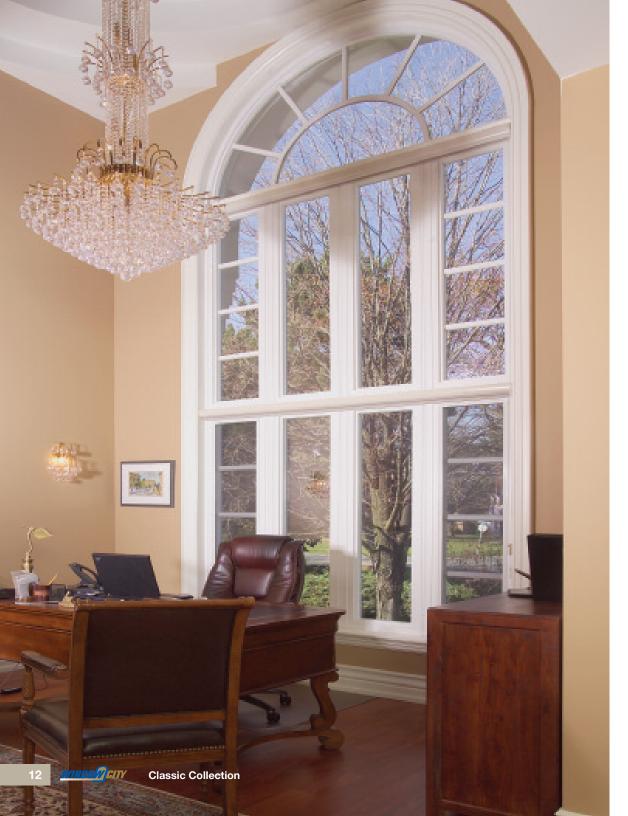

Window City's exclusive Classic Collection of casement, awning and fixed windows incorporates superior structural integrity along with quality and unmatched performance.

Our 3 ½" fusion-welded frame and sash offer superior strength. Our standard hardware uses a Premium Hardware crank and a multi-point lever lock for ease of operation and security with eight different colour choices available.

## Superior Structural Integrity

### Classic Series: Casement, Awning, Fixed