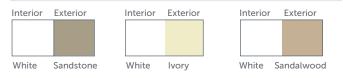

#### **COLOUR OPTIONS**

Solid Colours

Interior Exterior

White White

Exterior Colours (Two Tone) uPVC CapStock

| Interior | Exterior   | Interior | Exterior    | Interior | Exterior |
|----------|------------|----------|-------------|----------|----------|
|          |            |          |             |          |          |
| White    | Sandalwood | White    | lvory       | White    | Black    |
| Interior | Exterior   | Interior | Exterior    |          |          |
|          |            |          |             |          |          |
| White    | SandStone  | White    | Dark Bronze |          |          |