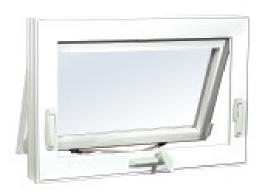

#### WC-125 AWNING

Awning windows allow the window sash to swing out and upwards and are typically hinged at the top. Our Awning windows open up to 45 degrees from the bottom letting air circulate freely, while providing a unique protective shield to keep rain out and come with an easy-clean removable screen.

#### WC-425 AWNING

Awning windows allow the window sash to swing out and upwards and are typically hinged at the top. Our Awning windows open up to 45 degrees from the bottom letting air circulate freely, while providing a unique protective shield to keep rain out and come with an easy-clean removable screen.