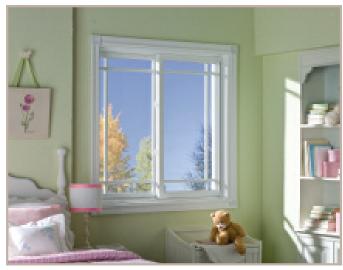

#### **WC-100 CASEMENT**

Casement windows offer top to bottom unobstructed views, structural integrity and wide open ventilation. They are hinged on the side so the sash swings outward either left or right depending on your needs. These windows open up to 90 degrees so you can easily clean both sides of the glass from the inside plus you can also remove our easy-clean screen for simple cleaning.

#### WC-400 CASEMENT

Casement windows offer top to bottom unobstructed views, structural integrity and wide open ventilation. They are hinged on the side so the sash swings outward either left or right depending on your needs. These windows open up to 90 degrees so you can easily clean both sides of the glass from the inside plus you can also remove our easy-clean screen for simple cleaning.