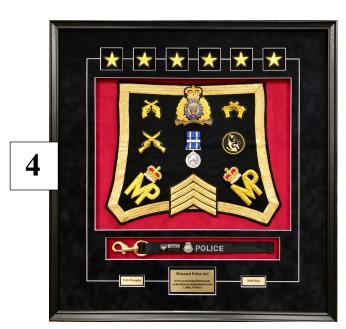

A price worksheet and sample photos are on the following pages. The photos are samples of completed Shabracks to give you an idea of the layout options. Background colour options include red, navy or black.

## Starting at \$299, the display includes:

Shabrack with MPs in corners,
Blazer crest,
mat work, frame, glass,
basic plate (with name, reg #, service dates),
collar dog pins

### Additional items available to personalize your Shabrack:

| Service Stars                           |                                      | \$5.50           |        |  |
|-----------------------------------------|--------------------------------------|------------------|--------|--|
| Rank Badge                              |                                      | \$16             |        |  |
| Section badges                          |                                      | \$9.25 - \$12.95 |        |  |
| Marksmanship Badges                     |                                      | crossed \$6.50   |        |  |
|                                         |                                      | crowns \$9.50    |        |  |
| Rank pins                               |                                      |                  | \$6.00 |  |
| RCMP/GRC pin (from red serge shoulders) |                                      |                  | \$6.00 |  |
| Inspector Crown                         |                                      | \$10.00          |        |  |
| Pip                                     |                                      | \$10.00          |        |  |
| Family Pin (1 or 2 maple leaves)        |                                      | \$10             |        |  |
| CO Commendation (silver or gold)        |                                      | \$15             |        |  |
| Division pins                           |                                      | \$3              |        |  |
| Division coins                          |                                      | \$12             |        |  |
| Mini replica<br>medals                  | 20 year                              | \$45             |        |  |
|                                         | 25 year                              | \$50             |        |  |
|                                         | 30 year                              | \$55             |        |  |
|                                         | 35 year                              | \$60             |        |  |
|                                         | 40 year                              | \$65             |        |  |
|                                         | 45 year                              | \$70             |        |  |
|                                         | Queen's Diamond Jubilee              | \$40             |        |  |
|                                         | Queen's Golden Jubilee               | \$50             |        |  |
|                                         | AB long service                      | \$45             |        |  |
|                                         | AB long service + clasp              | \$50             |        |  |
|                                         | Others may be available upon request |                  |        |  |
| Custom Plate                            | Medium                               | \$20             |        |  |
| with service<br>details                 | Large                                | \$40             |        |  |
| Extra mat customization                 | Starting at \$25                     |                  |        |  |
| Extra plates                            | \$20                                 |                  |        |  |