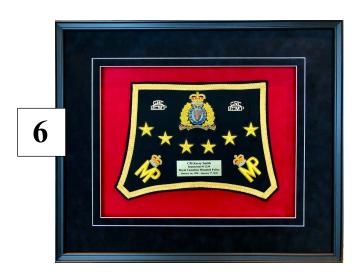

A price worksheet and sample photos are on the following pages. The photos are samples of completed Shabracks to give you an idea of the layout options. Background colour options include red, navy or black.

## Starting at \$299, the display includes:

Shabrack with MPs in corners,
Blazer crest,
mat work, frame, glass,
basic plate (with name, reg #, service dates),
collar dog pins

### Additional items available to personalize your Shabrack:

| Service Stars                           |                                      | \$5.50           |        |  |
|-----------------------------------------|--------------------------------------|------------------|--------|--|
| Rank Badge                              |                                      | \$16             |        |  |
| Section badges                          |                                      | \$9.25 - \$12.95 |        |  |
| Marksmanship Badges                     |                                      | crossed \$6.50   |        |  |
|                                         |                                      | crowns \$9.50    |        |  |
| Rank pins                               |                                      |                  | \$6.00 |  |
| RCMP/GRC pin (from red serge shoulders) |                                      |                  | \$6.00 |  |
| Inspector Crown                         |                                      | \$10.00          |        |  |
| Pip                                     |                                      | \$10.00          |        |  |
| Family Pin (1 or 2 maple leaves)        |                                      | \$10             |        |  |
| CO Commendation (silver or gold)        |                                      | \$15             |        |  |
| Division pins                           |                                      | \$3              |        |  |
| Division coins                          |                                      | \$12             |        |  |
| Mini replica<br>medals                  | 20 year                              | \$45             |        |  |
|                                         | 25 year                              | \$50             |        |  |
|                                         | 30 year                              | \$55             |        |  |
|                                         | 35 year                              | \$60             |        |  |
|                                         | 40 year                              | \$65             |        |  |
|                                         | 45 year                              | \$70             |        |  |
|                                         | Queen's Diamond Jubilee              | \$40             |        |  |
|                                         | Queen's Golden Jubilee               | \$50             |        |  |
|                                         | AB long service                      | \$45             |        |  |
|                                         | AB long service + clasp              | \$50             |        |  |
|                                         | Others may be available upon request |                  |        |  |
| Custom Plate                            | Medium                               | \$20             |        |  |
| with service<br>details                 | Large                                | \$40             |        |  |
| Extra mat customization                 | Starting at \$25                     |                  |        |  |
| Extra plates                            | \$20                                 |                  |        |  |