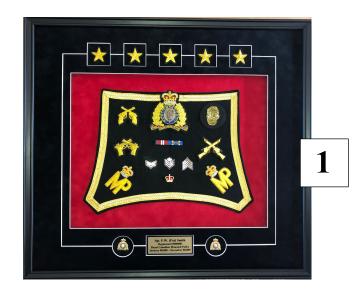

A price worksheet and sample photos are on the following pages. The photos are samples of completed Shabracks to give you an idea of the layout options. Background colour options include red, navy or black.

## Starting at \$299, the display includes:

Shabrack with MPs in corners,
Blazer crest,
mat work, frame, glass,
basic plate (with name, reg #, service dates),
collar dog pins