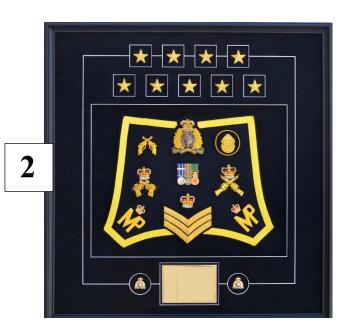

A price worksheet and sample photos are on the following pages. The photos are samples of completed Shabracks to give you an idea of the layout options. Background colour options include red, navy or black.

## Starting at \$299, the display includes:

Shabrack with MPs in corners,
Blazer crest,
mat work, frame, glass,
basic plate (with name, reg #, service dates),
collar dog pins