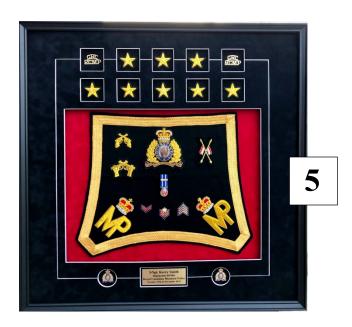

A price worksheet and sample photos are on the following pages. The photos are samples of completed Shabracks to give you an idea of the layout options. Background colour options include red, navy or black.

## Starting at \$299, the display includes:

Shabrack with MPs in corners,
Blazer crest,
mat work, frame, glass,
basic plate (with name, reg #, service dates),
collar dog pins

### Additional items available to personalize your Shabrack:

| Service Stars                           |                                      | \$5.50           |        |  |
|-----------------------------------------|--------------------------------------|------------------|--------|--|
| Rank Badge                              |                                      | \$16             |        |  |
| Section badges                          |                                      | \$9.25 - \$12.95 |        |  |
| Marksmanship Badges                     |                                      | crossed \$6.50   |        |  |
|                                         |                                      | crowns \$9.50    |        |  |
| Rank pins                               |                                      |                  | \$6.00 |  |
| RCMP/GRC pin (from red serge shoulders) |                                      |                  | \$6.00 |  |
| Inspector Crown                         |                                      | \$10.00          |        |  |
| Pip                                     |                                      | \$10.00          |        |  |
| Family Pin (1 or 2 maple leaves)        |                                      | \$10             |        |  |
| CO Commendation (silver or gold)        |                                      | \$15             |        |  |
| Division pins                           |                                      | \$3              |        |  |
| Division coins                          |                                      | \$12             |        |  |
| Mini replica<br>medals                  | 20 year                              | \$45             |        |  |
|                                         | 25 year                              | \$50             |        |  |
|                                         | 30 year                              | \$55             |        |  |
|                                         | 35 year                              | \$60             |        |  |
|                                         | 40 year                              | \$65             |        |  |
|                                         | 45 year                              | \$70             |        |  |
|                                         | Queen's Diamond Jubilee              | \$40             |        |  |
|                                         | Queen's Golden Jubilee               | \$50             |        |  |
|                                         | AB long service                      | \$45             |        |  |
|                                         | AB long service + clasp              | \$50             |        |  |
|                                         | Others may be available upon request |                  |        |  |
| Custom Plate                            | Medium                               | \$20             |        |  |
| with service<br>details                 | Large                                | \$40             |        |  |
| Extra mat customization                 | Starting at \$25                     |                  |        |  |
| Extra plates                            | \$20                                 |                  |        |  |