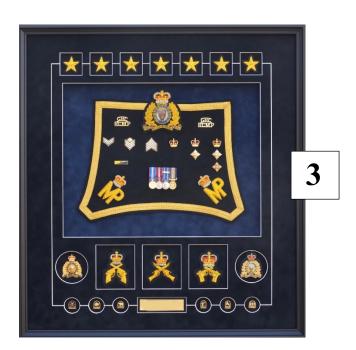

A price worksheet and sample photos are on the following pages. The photos are samples of completed Shabracks to give you an idea of the layout options. Background colour options include red, navy or black.

## Starting at \$299, the display includes:

Shabrack with MPs in corners,
Blazer crest,
mat work, frame, glass,
basic plate (with name, reg #, service dates),
collar dog pins

### Additional items available to personalize your Shabrack:

| Service Stars                           |                                      | \$5.50           |        |  |
|-----------------------------------------|--------------------------------------|------------------|--------|--|
| Rank Badge                              |                                      | \$16             |        |  |
| Section badges                          |                                      | \$9.25 - \$12.95 |        |  |
| Marksmanship Badges                     |                                      | crossed \$6.50   |        |  |
|                                         |                                      | crowns \$9.50    |        |  |
| Rank pins                               |                                      |                  | \$6.00 |  |
| RCMP/GRC pin (from red serge shoulders) |                                      |                  | \$6.00 |  |
| Inspector Crown                         |                                      | \$10.00          |        |  |
| Pip                                     |                                      | \$10.00          |        |  |
| Family Pin (1 or 2 maple leaves)        |                                      | \$10             |        |  |
| CO Commendation (silver or gold)        |                                      | \$15             |        |  |
| Division pins                           |                                      | \$3              |        |  |
| Division coins                          |                                      | \$12             |        |  |
| Mini replica<br>medals                  | 20 year                              | \$45             |        |  |
|                                         | 25 year                              | \$50             |        |  |
|                                         | 30 year                              | \$55             |        |  |
|                                         | 35 year                              | \$60             |        |  |
|                                         | 40 year                              | \$65             |        |  |
|                                         | 45 year                              | \$70             |        |  |
|                                         | Queen's Diamond Jubilee              | \$40             |        |  |
|                                         | Queen's Golden Jubilee               | \$50             |        |  |
|                                         | AB long service                      | \$45             |        |  |
|                                         | AB long service + clasp              | \$50             |        |  |
|                                         | Others may be available upon request |                  |        |  |
| Custom Plate                            | Medium                               | \$20             |        |  |
| with service<br>details                 | Large                                | \$40             |        |  |
| Extra mat customization                 | Starting at \$25                     |                  |        |  |
| Extra plates                            | \$20                                 |                  |        |  |