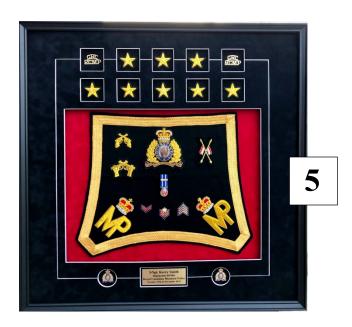

A price worksheet and sample photos are on the following pages. The photos are samples of completed Shabracks to give you an idea of the layout options. Background colour options include red, navy or black.