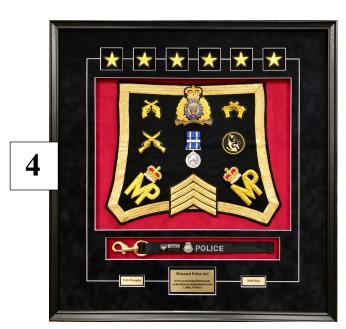

A price worksheet and sample photos are on the following pages. The photos are samples of completed Shabracks to give you an idea of the layout options. Background colour options include red, navy or black.