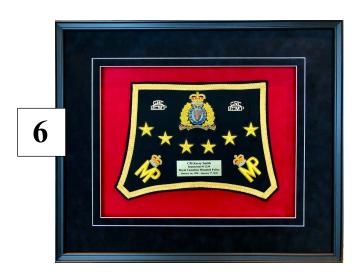

A price worksheet and sample photos are on the following pages. The photos are samples of completed Shabracks to give you an idea of the layout options. Background colour options include red, navy or black.