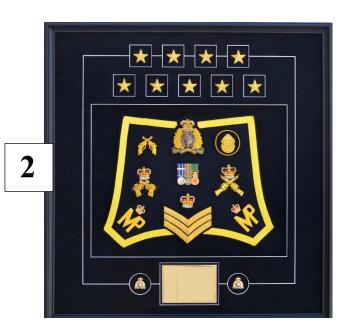

## **Information Sheet for RCMP Shabrack**

The RCMP Shabrack is a presentation that reflects the history of a member's service.

Items that can be included on the Shabrack are:

- 1. Badges that the member has earned. These can include:
  - a. Crossed Pistols
  - b. Crossed Rifles
  - c. Crossed Revolvers
  - d. Service Stars
  - e. Rank badges
  - f. Badges representing specialized sections Musical Ride, Forensic Ident., ERT, Special Tactical Operations etc.
  - g. Blazer Crest

Note: These badges can be supplied by Mounted Police Art.

## 2. Medals

Mounted Police Art can supply mini medals for medals that have been earned/awarded. A photo of the original medals earned would be helpful to ensure that the replicas are a good match. These are custom ordered, so time will need to be allowed to get these in.

- 3. A plate is included on the bottom of the presentation that includes the member's name, rank, regimental number. A list of the detachments and/or units that the member has served as well as dates of promotion can be included.
- 4. Any items that the member would like to include, can be placed on the Shabrack. These might be items such as Challenge coins, special pins, special patches etc.

A price worksheet and sample photos are on the following pages. The photos are samples of completed Shabracks to give you an idea of the layout options. Background colour options include red, navy or black.