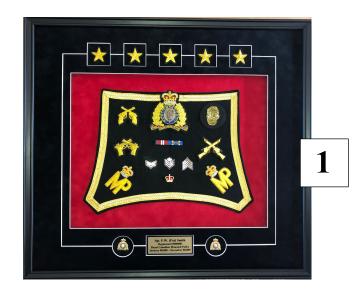

## **Information Sheet for RCMP Shabrack**

The RCMP Shabrack is a presentation that reflects the history of a member's service.

Items that can be included on the Shabrack are:

- 1. Badges that the member has earned. These can include:
  - a. Crossed Pistols
  - b. Crossed Rifles
  - c. Crossed Revolvers
  - d. Service Stars
  - e. Rank badges
  - f. Badges representing specialized sections Musical Ride, Forensic Ident., ERT, Special Tactical Operations etc.
  - g. Blazer Crest

Note: These badges can be supplied by Mounted Police Art.

## 2. Medals

Mounted Police Art can supply mini medals for medals that have been earned/awarded. A photo of the original medals earned would be helpful to ensure that the replicas are a good match. These are custom ordered, so time will need to be allowed to get these in.

- 3. A plate is included on the bottom of the presentation that includes the member's name, rank, regimental number. A list of the detachments and/or units that the member has served as well as dates of promotion can be included.
- 4. Any items that the member would like to include, can be placed on the Shabrack. These might be items such as Challenge coins, special pins, special patches etc.

A price worksheet and sample photos are on the following pages. The photos are samples of completed Shabracks to give you an idea of the layout options. Background colour options include red, navy or black.