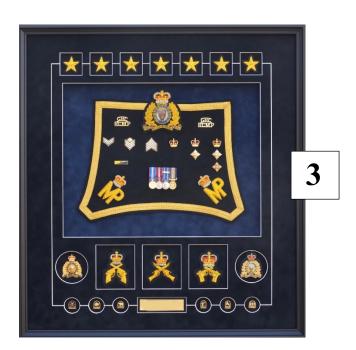

A price worksheet and sample photos are on the following pages. The photos are samples of completed Shabracks to give you an idea of the layout options. Background colour options include red, navy or black.