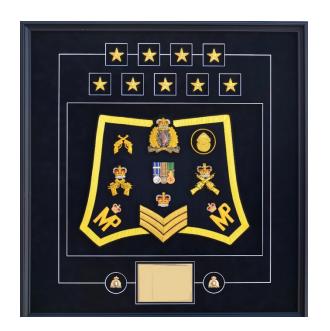

### **Information Sheet for RCMP Shabrack**

The RCMP Shabrack is a presentation that reflects the history of a member's service.

Items that can be included on the Shabrack are:

- 1. Badges that the member has earned. These can include:
  - a. Crossed Pistols
  - b. Crossed Rifles
  - c. Crossed Revolvers
  - d. Service Stars
  - e. Rank badges
  - f. Badges representing specialized sections Musical Ride, Forensic Ident., ERT, Special Tactical Operations etc.
  - g. Blazer Crest

Note: These badges can be supplied by Mounted Police Art.

#### 2. Medals

Mounted Police Art can supply mini medals for medals that have been earned/awarded. A photo of the original medals earned would be helpful to ensure that the replicas are a good match. These are custom ordered, so time will need to be allowed to get these in.

- 3. A plate is included on the bottom of the presentation that includes the member's name, rank, regimental number. A list of the detachments and/or units that the member has served as well as dates of promotion can be included.
- 4. Any items that the member would like to include, can be placed on the Shabrack. These might be items such as Challenge coins, special pins, special patches etc.

A price worksheet and sample photos are on the following pages. The photos are samples of completed Shabracks to give you an idea of the layout options. Background colour options include red, navy or black.