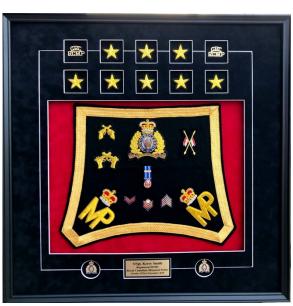

### **Information Sheet for RCMP Shabrack**

The RCMP Shabrack is a presentation that reflects the history of a member's service.

Items that can be included on the Shabrack are:

- 1. Badges that the member has earned. These can include:
  - a. Crossed Pistols
  - b. Crossed Rifles
  - c. Crossed Revolvers
  - d. Service Stars
  - e. Rank badges
  - f. Badges representing specialized sections Musical Ride, Forensic Ident., ERT, Special Tactical Operations etc.
  - g. Blazer Crest

A price worksheet and sample photos are on the following pages. The photos are samples of completed Shabracks to give you an idea of the layout options. Background colour options include red, navy or black.

### Starting at \$399, the display includes:

Shabrack with MPs in corners,
Blazer crest,
mat work, frame, glass,
basic plate (with name, reg #, service dates),
collar dog pins

Additional items available to personalize your Shabrack: