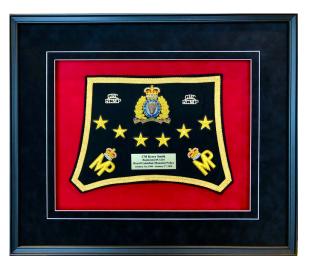

A price worksheet and sample photos are on the following pages. The photos are samples of completed Shabracks to give you an idea of the layout options. Background colour options include red, navy or black.

### Starting at \$399, the display includes:

Shabrack with MPs in corners,
Blazer crest,
mat work, frame, glass,
basic plate (with name, reg #, service dates),
collar dog pins

Additional items available to personalize your Shabrack: