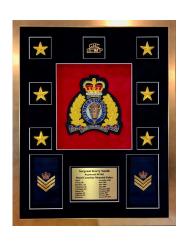

|                  |  |  |
|                                         |                                                |                  |  |  |
|                                         | Others may be available upon request           |                  |  |  |
| Custom Plate                            | Medium                                         | ım \$20          |  |  |
| with service<br>details                 | Large                                          | \$40             |  |  |
| Extra mat customization                 | Example – row for coins etc - Starting at \$40 |                  |  |  |
| Extra plates                            | \$20                                           |                  |  |  |









# Other Retirement Options to Consider



Retirement Plaque \$259