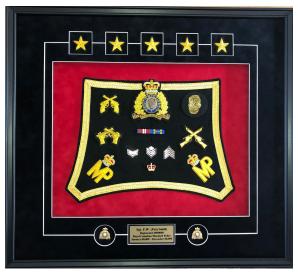

### **Information Sheet for RCMP Shabrack**

The RCMP Shabrack is a presentation that reflects the history of a member's service.

Items that can be included on the Shabrack are:

- 1. Badges that the member has earned. These can include:
  - a. Crossed Pistols
  - b. Crossed Rifles
  - c. Crossed Revolvers
  - d. Service Stars
  - e. Rank badges
  - f. Badges representing specialized sections Musical Ride, Forensic Ident., ERT, Special Tactical Operations etc.
  - g. Blazer Crest

A price worksheet and sample photos are on the following pages. The photos are samples of completed Shabracks to give you an idea of the layout options. Background colour options include red, navy or black.

### Starting at \$399, the display includes:

Shabrack with MPs in corners,
Blazer crest,
mat work, frame, glass,
basic plate (with name, reg #, service dates),
collar dog pins

Additional items available to personalize your Shabrack: