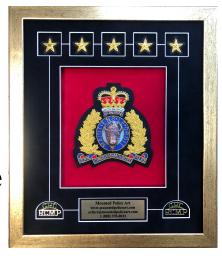

A price worksheet and sample photos are on the following pages. The photos are samples of completed Shabracks to give you an idea of the layout options. Background colour options include red, navy or black.