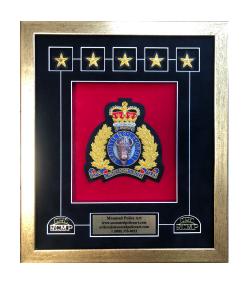

### Starting at \$399, the display includes:

Shabrack with MPs in corners,
Blazer crest,
mat work, frame, glass,
basic plate (with name, reg #, service dates),
collar dog pins

Additional items available to personalize your Shabrack: