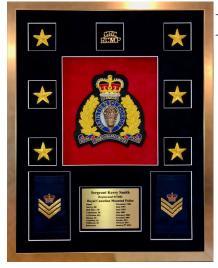

### **Information Sheet for RCMP Shabrack**

The RCMP Shabrack is a presentation that reflects the history of a member's service.

Items that can be included on the Shabrack are:

- 1. Badges that the member has earned. These can include:
  - a. Crossed Pistols
  - b. Crossed Rifles
  - c. Crossed Revolvers
  - d. Service Stars
  - e. Rank badges
  - f. Badges representing specialized sections Musical Ride, Forensic Ident., ERT, Special Tactical Operations etc.
  - g. Blazer Crest

- 3. A plate is included on the bottom of the presentation that includes the member's name, rank, regimental number. A list of the detachments and/or units that the member has served as well as dates of promotion can be included.
- 4. Any items that the member would like to include, can be placed on the Shabrack. These might be items such as Challenge coins, special pins, special patches etc.

A price worksheet and sample photos are on the following pages. The photos are samples of completed Shabracks to give you an idea of the layout options. Background colour options include red, navy or black.