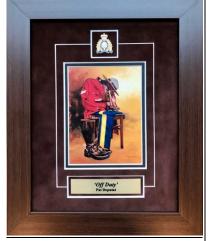

# 2025

www.mountedpoliceart.com orders@mountedpoliceart.com

| Valiant<br>Journey         |
|----------------------------|
| The<br>Shabrack            |
| Serge of<br>Honour         |
| Scarlett<br>Shield         |
| Honour<br>Guard at<br>Ease |
| A Special<br>Event         |
| Off Duty                   |
| Tradition                  |

### **Pat Deputat**