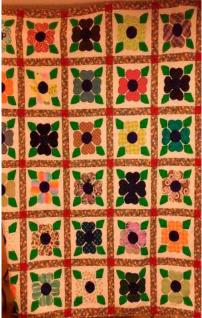

### QUILT RAFFLE "Petals and Posies"

The Quilts R' Us group at The Keene Senior Center gathered the 30 donated blocks to create a 69 1/2 x 82 inch quilt for our Holiday Raffle. (Queen size topper). The "Petals and Posies" are hand appliqued in various colors with royal blue centers.