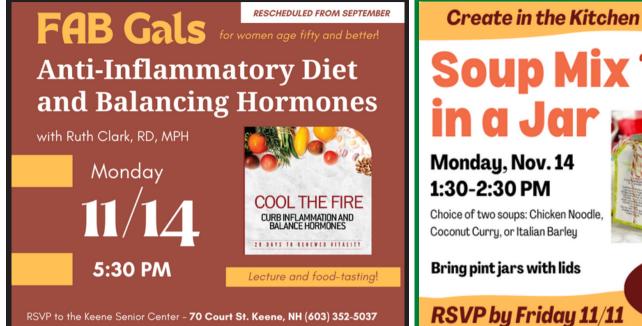

We have upcoming workshops where you can make gifts of jewelry, interesting ornaments, and soup-mix-in-a-jar. You can let your imagination and talents take flight in our craft room where we have an abundance of beads, buttons, fabrics, paints, paper and other potential craft supplies if you have something in mind you'd like to make.

# **CLASSES & ACTIVITIES**

Choice of two soups: Chicken Noodle,

Free for members: non-members \$3