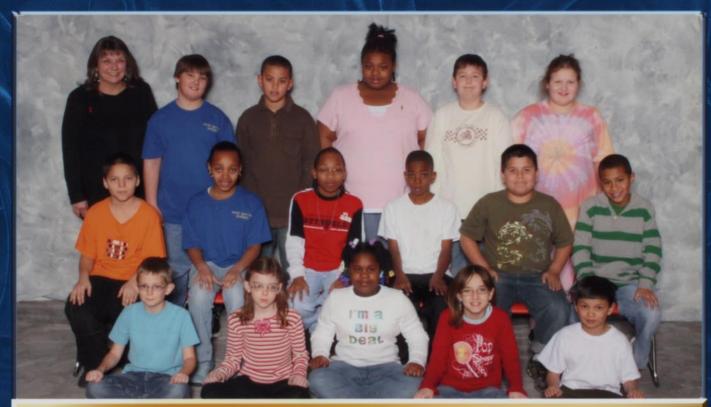

Benton Elementary 2006-2007

Mrs. Barrera-Rivera Grade 2

Row 1(L-R): Arianna Gauna, Lavontrist Duckens, Kyra Brown, Isaiah Jones; Row 2: LeeAnn Moore, Tyler Marshall, Mattison Quinn, Gavin Ford, Cory Martin, Jadon Sananikone, Gabriella Lamphier; Row 3: Mrs. Barrera-Rivera, Micah Johnico, Ashlee Henderson, Angelo Lopez, Korey Bice, Jacob Courtney, Anna Moreno, Shelby Warnick; Not Pictured: Dioavian Cook, Isabella Ortega, Bradley Norton