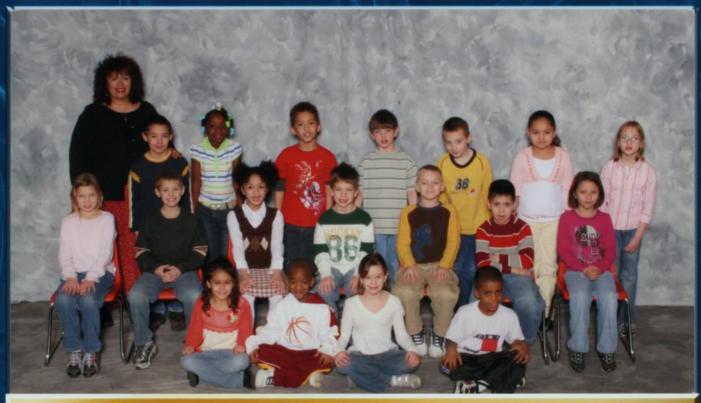

Benton Elementary 2006-2007

Miss Music Grade 1

Row 1(L-R): Jacob Williams, Ashley Manalac, Alexis Hegi, Hunter Waller, Madison Driskill, Austin Anderson; Row 2: Jordana Tate, Courtney Behrent, Krystine Sirmons, Devin Amos, Wyatt Pfannesteil, Caitlyn Fox, Tristan Sherwood; Row 3: Ms. Music, Zackery Freeman, Mason Wyant, Brittany Rucker, Wendell Kennard, Olivia Fontes; Not Pictured: Elias Rodriguez, Miranda Moler, Santina Espinosa