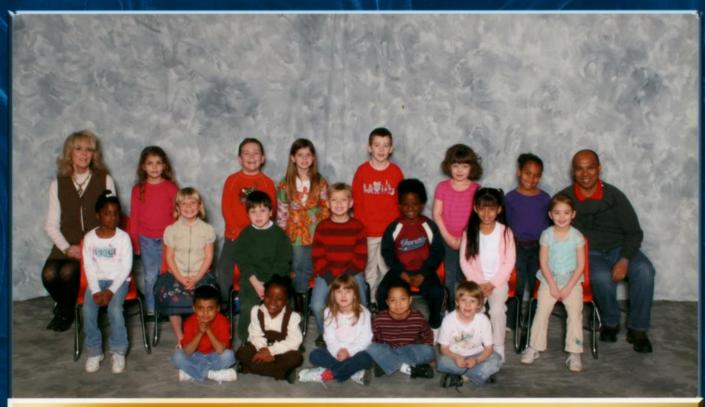

Ruth Bahr

Marisol Bird

Evans Chege

Tanner Cox

Sydney Davila

Taylor Dennis

Dustin Diaz

Paige Edmiston

Kiara Harris

Emily Hill

Joseph Lamphier

Gabriel Lozano

Ameena Manns

Bruce Morgan

Grant Murray

Lindsey Newcome

Devin Plant

Hailee Porter

Mason Spears

Kyle Speight

Majsia Stebbins

Arianna Toews

Janice Cribbs

Shaun Aberson

Benton Elementary 2006-2007

Ms. Bahr Kindergarten

Row 1(L-R): Majsia Stebbins, Bruce Morgan, Joseph Lamphier, Gabriel Lozano, Mason Spears; Row 2: Devin Plant, Marisol Bird, Dustin Diaz, Emily Hill, Lindsey Newcome, Dennis Fagley, Paige Edmiston; Row 3: Ms. Bahr, Sydney Davila, Evans Chege, Grant Murray, Kiara Harris, Kyle Speight, Tanner Cox, Mr. Tony