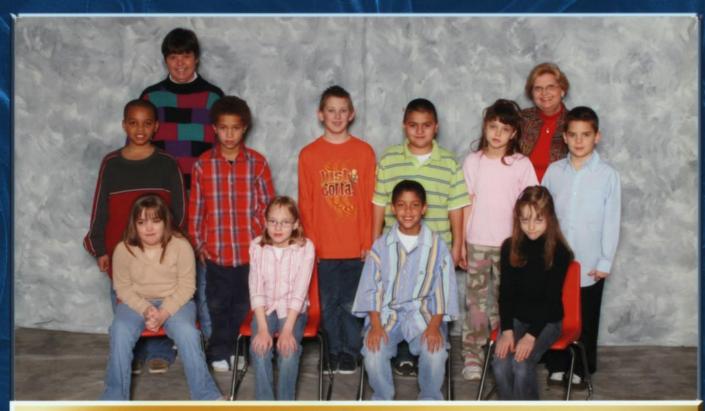

Principal

Benton Elementary 2006-2007

Pre-Kindergarten - 1

Row 1(L-R): Nehemiah Samuel, Kadi McDonough, Dakota Hallom, Ceontee Tucker, Abbey McDonough; Row 2: Melissa Day, D. David McFarland, Patsy Ortiz