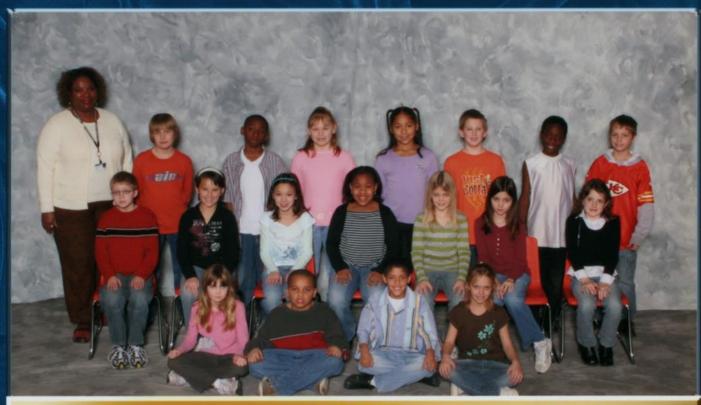

Benton Elementary 2006-2007

Mrs. Grizzell / Mrs. Rohlman Grade 2

Row 1(L-R): Kohner Haight, Justin Macera, Daniel Neil, Kaitlin Speight, Chris Brown, Emily Brown; Row 2: Cierra Probus, Emily Harris, Corryn Jones, Malia Huffman, Samantha Kuns, Robin Bowman, Anneke Brake; Row 3: Corbin Hamilton, Noah Smith, Bria Tucker, Shayla Lee, Gart Besson, Dayton Driskill, Joshua Yandell, Erick Mattern; Row 4: Mrs. Grizzell, Mrs. Rohlman; Not Pictured: Savannah Dumler, Deirdra Callahan, Christopher Brown