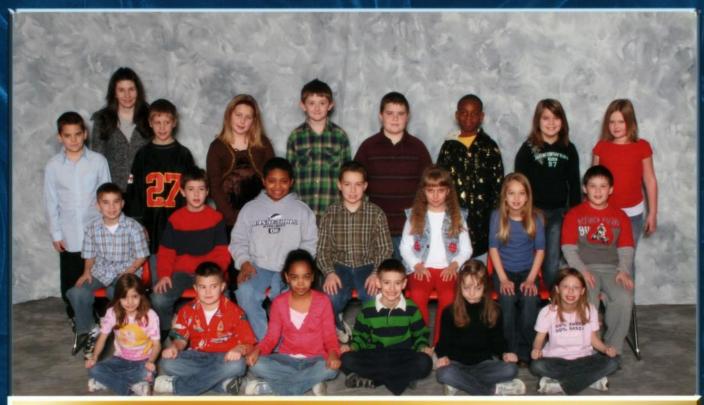

Benton Elementary 2006-2007

Ms. Bahr Kindergarten

Row 1(L-R): Majsia Stebbins, Bruce Morgan, Joseph Lamphier, Gabriel Lozano, Mason Spears; Row 2: Devin Plant, Marisol Bird, Dustin Diaz, Emily Hill, Lindsey Newcome, Dennis Fagley, Paige Edmiston; Row 3: Ms. Bahr, Sydney Davila, Evans Chege, Grant Murray, Kiara Harris, Kyle Speight, Tanner Cox, Mr. Tony