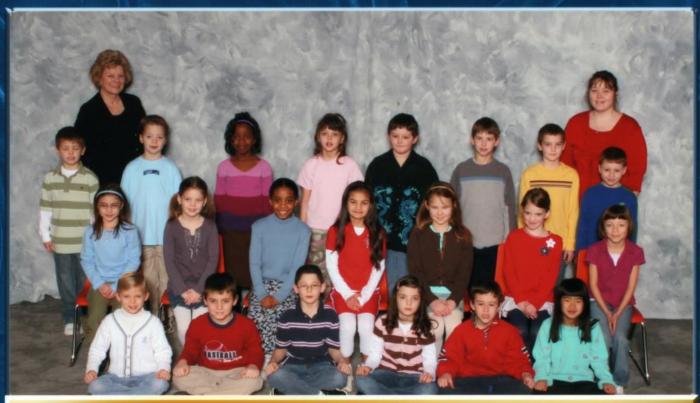

Benton Elementary 2006-2007

Ms. Bahr Kindergarten

Row 1(L-R): Majsia Stebbins, Bruce Morgan, Joseph Lamphier, Gabriel Lozano, Mason Spears; Row 2: Devin Plant, Marisol Bird, Dustin Diaz, Emily Hill, Lindsey Newcome, Dennis Fagley, Paige Edmiston; Row 3: Ms. Bahr, Sydney Davila, Evans Chege, Grant Murray, Kiara Harris, Kyle Speight, Tanner Cox, Mr. Tony