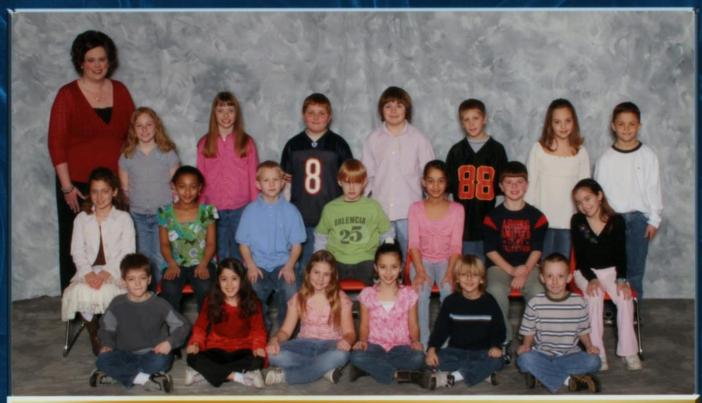

Benton Elementary 2006-2007

Mrs. Barrera-Rivera Grade 2

Row 1(L-R): Arianna Gauna, Lavontrist Duckens, Kyra Brown, Isaiah Jones; Row 2: LeeAnn Moore, Tyler Marshall, Mattison Quinn, Gavin Ford, Cory Martin, Jadon Sananikone, Gabriella Lamphier; Row 3: Mrs. Barrera-Rivera, Micah Johnico, Ashlee Henderson, Angelo Lopez, Korey Bice, Jacob Courtney, Anna Moreno, Shelby Warnick; Not Pictured: Dioavian Cook, Isabella Ortega, Bradley Norton