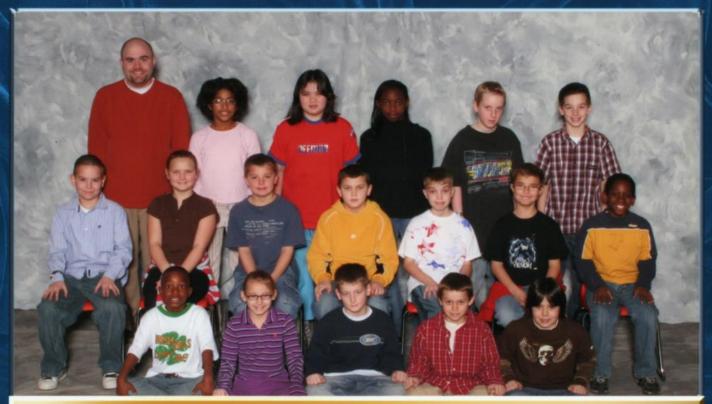

Benton Elementary 2006-2007 Ms. Jackson Grade 3

Row 1(L-R): Emily Numberg, Akeem Freeman, Kolby Muldrow, Delaney Martin; Row 2: Tyler Burke, Cheyenne Waller, Jada Reyes, Brianna Willis, Octavia Morris, Makalyn Winegarner, Anastasia Taylor; Row 3: Ms. Jackson, Connor Bobb, Lijah Davis, Sierra Rojas, Allyson Bell, Johnathan Ferguson, Nicodemus Williams, Chad Osman