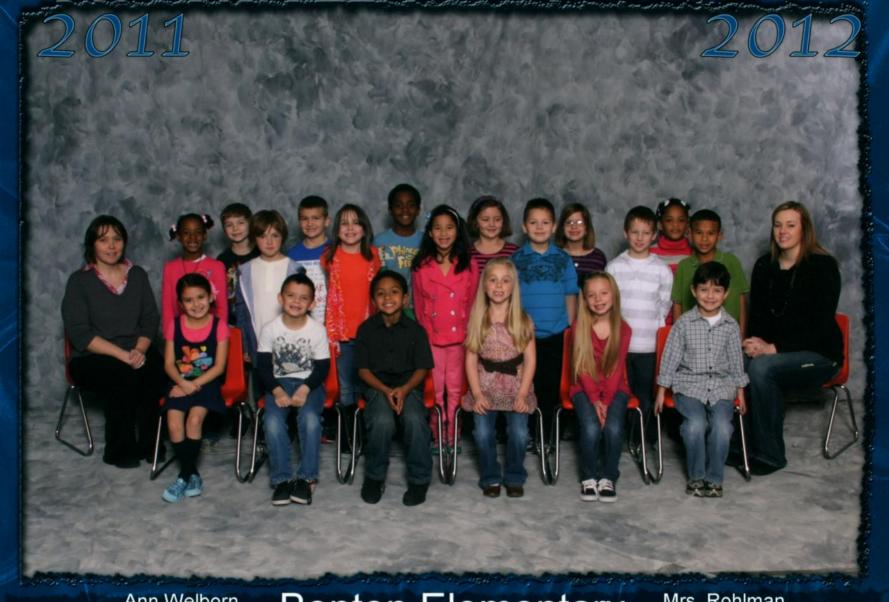

Tanija White

Alexander Wildes

Mrs. Kristin Rohlman

LEETWOOD 

Julian Alvord

Kadon Beeson

Kirsten Bocanegra

Benton Elementary School Mrs. Kristin Rohlman

Grade 1 2011 - 2012

Brizon Lancaster

Rachel

Shaner

Cameron Bradley

Maurice Calhoun

Vaniecia Duckens

Betania Garcia

Matthew Garrigus

Abby Massie

Kaily Gilman

Miles Moody

Aidan Morrison

Porter Kelley

Reid

Aiden Freeman

### **Benton Elementary**

Mrs. Rohlman Grade 1

Row 1(L-R): Betania Garcia, Matthew Garrigus, Justyn Boren, Kaily Gilman, Marissa Ledesma, Miles Moody; Row 2: Vaniecia Duckens, Cameron Bradley, Abbie Massie, Kirsten Bocanegra, Julian Alvord, Kaden Beeson, Aiden Freeman; Row 3: Mrs. Rohlman, Aidan Morrison, Dakodah Bias, Maurice Calhoun, Rachel Shaner, Linsey Hughes, Tasianae Reid, Ms. Paige