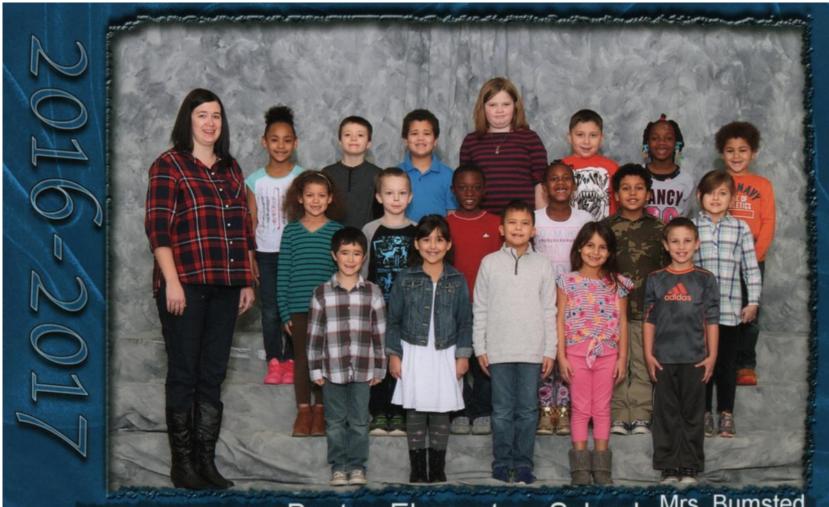

# Benton Elementary School Mrs. Bumsted 2nd Grade

Row 1(L-R): Mrs. Sarah Bumsted, Rhys Phillips, Belen Garcia, Aiden Huffman, Anjelita Hurst, Ethan McAninch; Row 2: Jazmine Teague, Gabriel Pickett, Javon Pearson, Kaedrianna Kiptoo, Charles Moore, Delilah VanGaasbeek; Row 3: Yessenia Varela, Jakeb Dauber, Shaunessey Harris, Peyton Barnes, Eric Barajas, Dajerana Dixon Bana, Treyvone Saunders; Not Pictured: Jaleo Jones