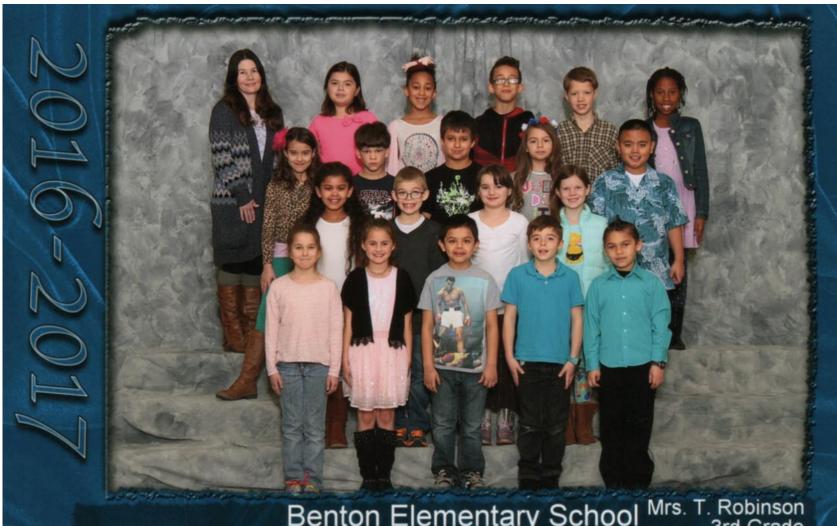

Benton Elementary School Mrs. T. Robinson 3rd Grade

Row 1(L-R): Mary Kitchen, Ashlynn Sturm, William Villalobos, Braden Lilly, Antonio Garcia; Row 2: Shea Drones, Aydin Shaw, Gracie Ackerson, Aubrey Shurley; Row 3: Bailee Duda, Peter Hiser, Cashtion VanGaasbeek, Amara Reyes, King-Jay Gamiao; Row 4: Mrs. Tiffany Robinson, Anna Hazen, Ramiele Bell, Mekhi Livington, Skylar Davis, Eva McGee