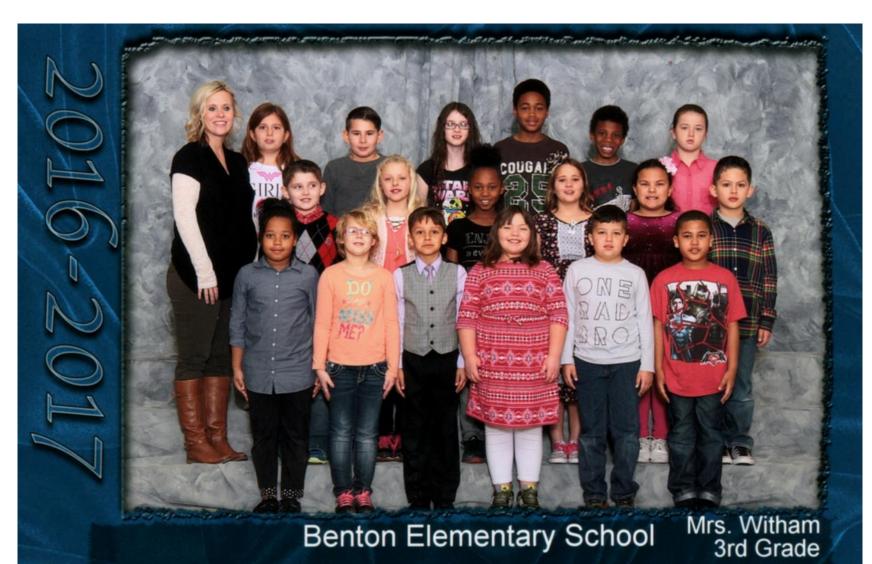

Amara

Aydin

Aubrey

Ashlynn

Cashtion Vangaasbeek

William Villalobos

Mrs. Witham

Emilio Berumen

Gakayla Burney

Savannah Cobble

Rayne Donaldson

Heidi

Christopher Edwards Jr

## Benton Elementary School Mrs. Witham Grade 3 2016 - 2017

Kaden

erguson

Jaya

Morgan

Bailey

Lily

Zolah

Kylie Mccarrol

Haydon Palmer

Joshua

Mason Taylor

ordan

Ms.

Davario

Tyler Bennett

Melik

Azianaye Burney

Maddison

Mia Sumbie

Leroy

Adeline

Elayna

Row 1(L-R): Gakayla Burney, Kylie McCarroll, Joshua Shields, Heidi Dufva, Javier Barajas, Christopher Edwards; Row 2: Mrs. Witham, Kaden Elder, Savannah Cobble, Ta'Kya Ferguson, Morgan Halls, Jaya Garcia, Emilio Berumen; Row 3: Bailey Hufford, Haydon Palmer, Rayne Donaldson, Jordan Webb, Braylon Williams, Zolah Marshall; Not Pictured: Lily Land, Colbie Robinson