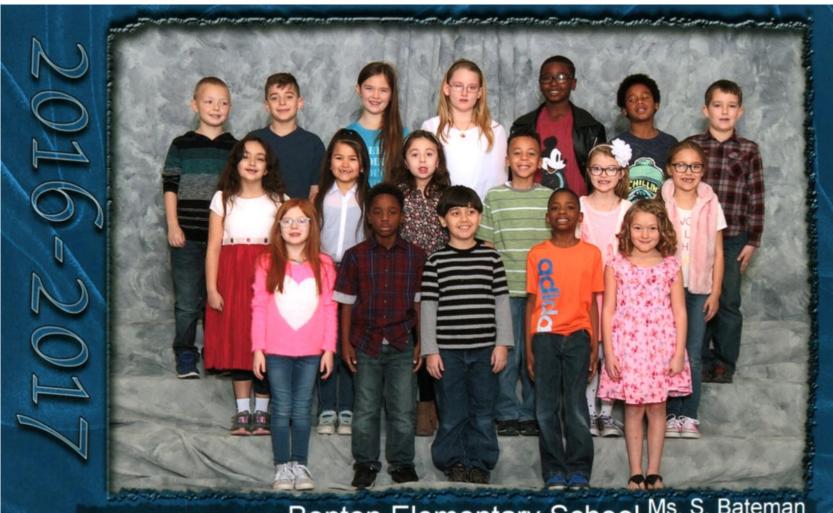

Benton Elementary School Ms. S. Bateman 2nd Grade

Row 1(L-R): Kaydence Pentland, Terrance Ferguson, John Williams, J'Shawn Ford, Bethany Simmons; Row 2: Katherine Gruver, Eliana Burgardt, Madeilynn Miller, Azariah Yates, Mallory Janssen, Kaycee Stevens; Row 3: Drake Patterson, Kingston Matchett, Brooklyn Hoover, Braelynn McIntire, Marvionn Lee, Cobey Webb, Dean Fickle; Not Pictured: Sharon Bateman