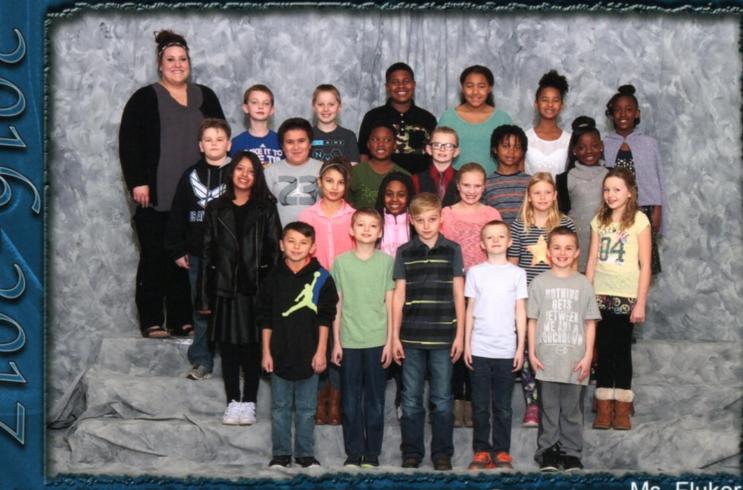

# Benton Elementary School

Ms. Fluker 4th Grade

Row 1(L-R): Ethan Sacket, Ethan Tremper, Gerald Thummel, Ronnie Baxter, Jaydyn Blackstone; Row 2: Camilla Mier, Savannah Atwater, Paige Watie, Breann Kellogg, Faith Taylor, Ally Johnson; Row 3: Brendyn Polley, Brian Burciaga, Kameron Pearson, Nicholas Leitner, Ker'ray Becknell, Shyann Calhoun; Row 4: Ms. Fluker, Jack Johnson, Brodie Hicks, Aaron Henderson, Ayiana Harjo-Sutton, Chandra Malpartida, Amore Hall; Not Pictured: A'Niyah England, Angel Kuhns, Akira Waters