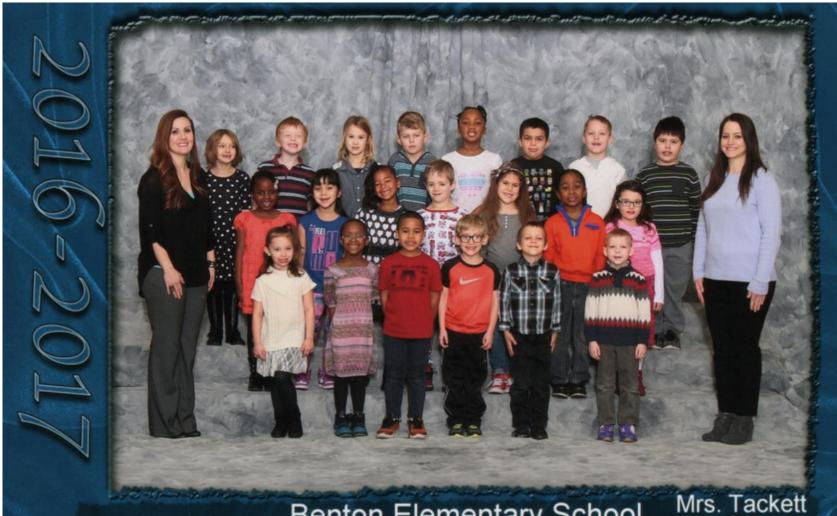

# Benton Elementary School Mrs. Tackett Grade 1 2016 - 2017

Marshal Hicks

Luna

Aiden

Huliyat Nkrumbih

Aurana lowak-Moore

Lei-Aunna Pearson

Matthew

## Mrs. Tackett 1st Grade Benton Elementary School

Row 1(L-R): Mrs. Tackett, Annie Cook, Taighler Tymony, Malek Edwards, Aiden Nix, Brayden Smith, Nolan Glasscock, Mrs. Miller; Row 2: Huliyat Nkrumbih, Briana Luna, Nevaeh Glascock, Ashton Hammer, Sydney Taylor, Ulijah Franklin, Aurana Nowak-Moore; Row 3: Lily Ware, Marshall Hicks, Madison Hall, Connor Dunne, Lei-aunna Pearson, Kenneth Villalobos, Alex Reyes, John Rogers-Rojos