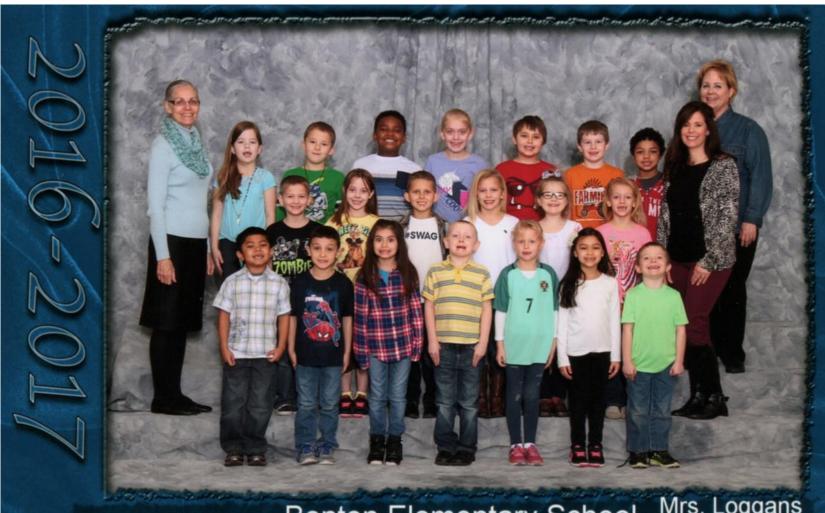

# Benton Elementary School Mrs. Dyke's Class 2016 - 2017

Remington Hooser

Aubrey

Bryan

Mrs. Loggans

Rylan

Braeden Baxter

Cambrie Blakely

Benton Elementary School Mrs. Loggans 1st Grade

Row 1(L-R): Tevyn Drones, Ivan Schild, Tatum Tackett, Kort Filiatreault, Jamison McCue, Izabella Lopez, Braeden Baxter; Row 2: Jaxxon Kercher, Cambrie Blakely, Tallen Garman, Gabrielle Daffron, Elyse Hartley, Rubi Harris; Row 3: Mrs. Loggans, Olivia Speer, Tallen Engels, Aiden Edwards, Ava Oster, Chace Stafford, Louis Froehlich, Rylan Akers, Mrs. Reed, Mrs. E.