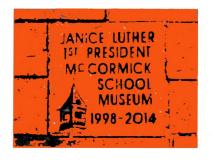

## 125th Anniversary Bell Tower Brick Order Form

Be part of the pathway to preseve the history of the Wichita Public Schools

Accept my \$100 special order of an oversize bell tower brick Payable to McCormick School Museum

Specifications: Six lines of lettering, 6-12 characters per line Note: Bell Tower logo can be placed anywhere but occupies at least 4 character spaces on three contiguous lines.

| Line 1 _       |      | <br>  |   |
|----------------|------|-------|---|
|                |      |       |   |
| Line 2         |      |       |   |
|                |      |       |   |
| Line 3         |      |       |   |
|                |      |       | 5 |
| Line 4         |      |       |   |
| Line 4         | <br> | <br>  |   |
| Line 5         |      |       |   |
| Line 5 _       | <br> | <br>  |   |
| Line           |      |       |   |
| Line 6         | <br> | <br>  |   |
|                |      |       |   |
| Address        | <br> | <br>, |   |
| City State 7in |      |       |   |