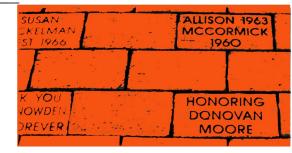

## McCormick School Museum Brick Order Form

Be part of the pathway to preseve the history of the Wichita Public Schools

Accept my order for \_\_\_\_\_\_ engraved brick(s) at \$50 each Payable to McCormick School Museum

Specifications: Three lines of lettering, 12 characters per line (do not count spaces as characters)

| Line 1 _  |   |
|-----------|---|
|           |   |
|           |   |
| 2nd Brick |   |
| Line 1 _  |   |
|           |   |
|           |   |
| 3rd Brick |   |
| Line 1 _  |   |
| Line 2 _  |   |
| Line 3 _  |   |
|           |   |
|           | ) |
| Phone No  |   |