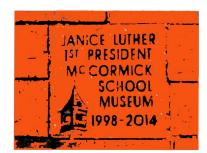

## 125th Anniversary Bell Tower Brick Order Form

Be part of the pathway to preseve the history of the Wichita Public Schools

Accept my \$100 special order of an oversize bell tower brick Payable to McCormick School Museum

#### Specifications:

Six lines of lettering, 6-12 characters per line
Note: Bell Tower logo can be placed anywhere but occupies
at least 4 character spaces on three contiguous lines.

| Line 1 _         |   |       | <br> |  |
|------------------|---|-------|------|--|
|                  |   |       |      |  |
| Line 2           |   |       |      |  |
| _                |   |       |      |  |
| Line 3           |   |       |      |  |
|                  |   |       |      |  |
| Line 4           |   |       |      |  |
| 2,,,,,           | - |       |      |  |
| Line 5           |   |       |      |  |
| 2.me c _         |   |       |      |  |
| Line 6           |   |       |      |  |
| 2me 0 _          |   |       |      |  |
|                  |   |       |      |  |
| Address          |   | <br>  | <br> |  |
| City, State, Zip |   |       |      |  |
| Phone No         |   |       |      |  |
|                  |   | <br>_ |      |  |