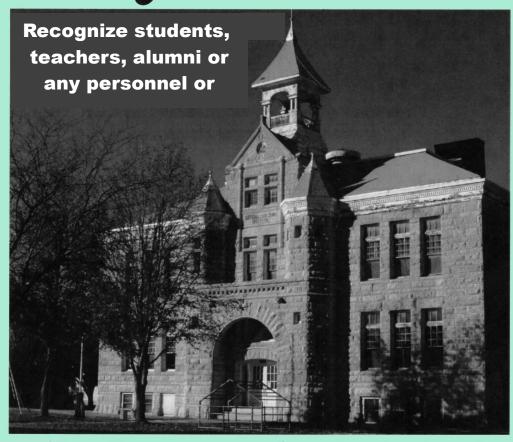

## Buy a Brick

Each brick will be engraved as you specify and will pave the pathways of McCormick School Museum to preserve the history of the Wichita Public School District

# Purchase one or more bricks today!

Complete the form attached

McCormick School Museum • 855 S. Martinson • Wichita, Kansas 67213 Mailing address: PO BOX 12881 • Wichita, Kansas 67277