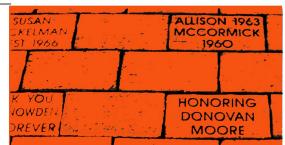

## Buy a Brick

Each brick will be engraved as you specify and will pave the pathways of McCormick School Museum to preserve the history of the Wichita Public School District

## McCormick School Museum Brick Order Form

Be part of the pathway to preseve the history of the Wichita Public Schools

Accept my order for \_\_\_\_\_ engraved brick(s) at \$50 each Payable to McCormick School Museum

#### Specifications:

Three lines of lettering, 12 characters per line (do not count spaces as characters)

| 1st Brick          |  |
|--------------------|--|
| Line 1             |  |
|                    |  |
|                    |  |
| 2nd Brick          |  |
| Line 1             |  |
|                    |  |
|                    |  |
| 3rd Brick          |  |
| Line 1             |  |
| Line 2             |  |
| Line 3             |  |
|                    |  |
| City, State, Zip _ |  |
|                    |  |