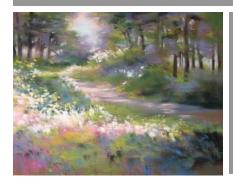

## SOFT PASTEL ART CLASS FOR BEGINNERS TUESDAYS FROM 12:00-2:00 pm

JUNE 5
TUESDAY FROM 12-2PM
"SUNNY PATH"

JUNE12
TUESDAY FROM 12-2PM
"IRISES"

\$35 per student per class ALL SUPPLIES ARE INCLUDED

GOOD FOR ALL AGES!