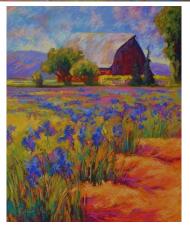

## SOFT PASTEL ART CLASS FOR BEGINNERS TUESDAYS FROM 12:00-2:00 pm

JUNE 5
TUESDAY FROM 12-2PM
"SUNNY PATH"

JUNE12
TUESDAY FROM 12-2PM
"IRISES"

\$35 per student per class ALL SUPPLIES ARE INCLUDED

GOOD FOR ALL AGES!