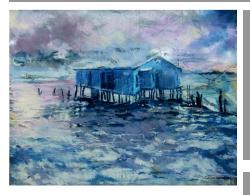

## SOFT PASTEL ART CLASS FOR BEGINNERS TUESDAYS FROM 12:00-2:00 pm

OCTOBER 23
TUESDAY FROM 12-2PM
"CRAB SHACK"

OCTOBER 30
TUESDAY FROM 12-2PM
"COUNTRY ROADS"

\$35 per student per class ALL SUPPLIES ARE INCLUDED