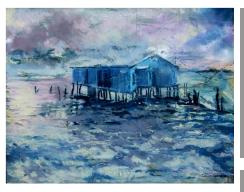

## SOFT PASTEL ART CLASS FOR BEGINNERS TUESDAYS FROM 12:00-2:00 pm

OCTOBER 23
TUESDAY FROM 12-2PM
"CRAB SHACK"

OCTOBER 30
TUESDAY FROM 12-2PM
"COUNTRY ROADS"

\$35 per student per class ALL SUPPLIES ARE INCLUDED