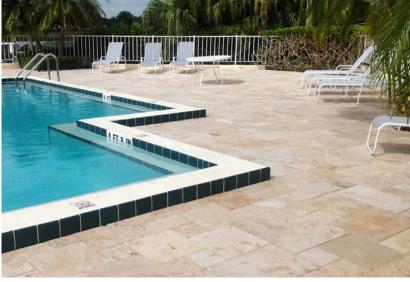

#### POOL DECKS

- Specifically Developed for Pool Deck overlays
- Cost Efficient
- No Concrete Removal/Demo
- Quick & Easy Application
- Minimal Preparation Time
- Environmentally Friendly
- Prevents Paver Settling\*
- No Long Term Repairs
- Inhibits Mold/Grass/Weeds
- Reduces Installation Time, Resulting in Greater Profits

#### Installs like Sand, Sets like Cement™

DriBond is the perfect solution to brighten boring pool decks and make your outdoor oasis shine.

Concrete pool decks take a lot of abuse from foot traffic and harsh weather conditions. Thin pavers installed on your pool deck will add natural beauty and warmth to your existing landscape, and also increase the durability of your outdoor living space.

- Say goodbye to cracks, weeds and crumbling cement.
- Eliminate sand wash-out and prevent a breeding ground for mold and mildew.
- Eliminate low spots and uneven surfaces giving a stronger more resilient finish.

Give your pool deck that "WOW" factor... DriBond is a simple solution at a fraction of the cost.

Updated technical data sheet and MSDS can be found on our website at www.pavertech.com.

PATENT PENDING