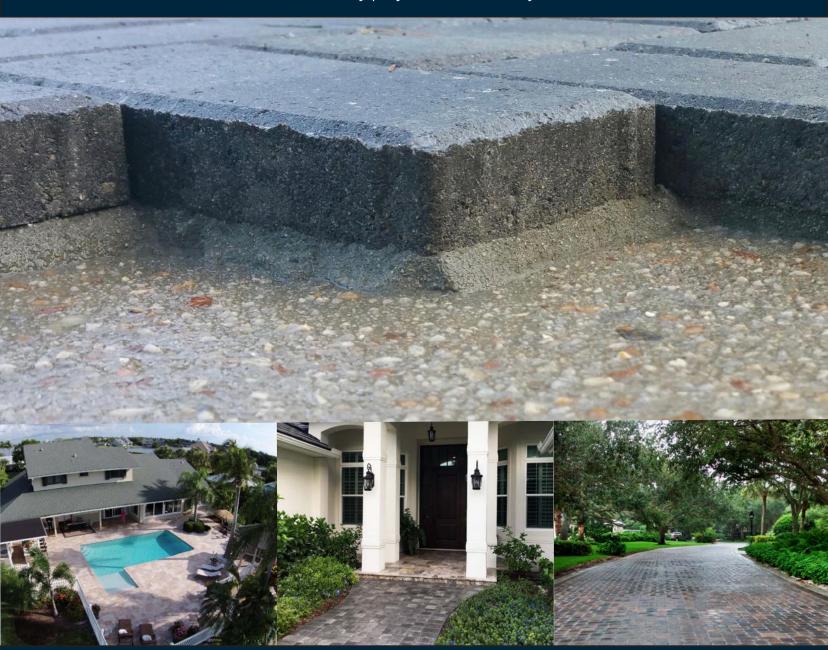

### **DRIVEWAYS**

Specifically Designed for Residential Driveways.

#### Installs like Sand, Sets like Cement™

DriBond was created to bond (1" or 30mm) thin pavers over existing concrete surfaces without removing existing concrete, which is a costly and time-consuming process. Ironically, if you remove the concrete, you're actually removing the best possible base for your pavers. DriBond is the first polymer modified bonding agent specifically developed for residential concrete driveways. It installs like sand and sets like cement in a fraction of the time it would take to install traditional pavers.

Customers now have that ability to transform an old, stained and cracked concrete driveway into a hardscape masterpiece within one to two days.

Over one million square feet of thin pavers have been installed over the past seven years utilizing the DriBond technology.