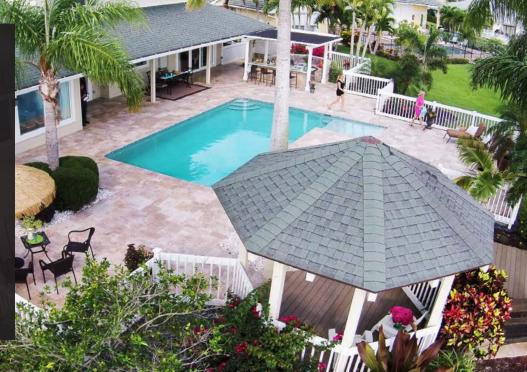

#### POOL DECKS

- Specifically Developed for Pool Deck overlays
- Cost Efficient
- No Concrete Removal/Demo
- Quick & Easy Application
- Minimal Preparation Time
- Environmentally Friendly
- Prevents Paver Settling\*
- No Long Term Repairs
- Inhibits Mold/Grass/Weeds
- Reduces Installation Time, Resulting in Greater Profits

#### Installs like Sand, Sets like Cement™

DriBond is the perfect solution to brighten boring pool decks and make your outdoor oasis shine.

Concrete pool decks take a lot of abuse from foot traffic and harsh weather conditions. Thin pavers installed on your pool deck will add natural beauty and warmth to your existing landscape, and also increase the durability of your outdoor living space.

- Say goodbye to cracks, weeds and crumbling cement.
- Eliminate sand wash-out and prevent a breeding ground for mold and mildew.
- Eliminate low spots and uneven surfaces giving a stronger more resilient finish.

Give your pool deck that "WOW" factor... DriBond is a simple solution at a fraction of the cost.

Updated technical data sheet and MSDS can be found on our website at www.pavertech.com.

PATENT PENDING