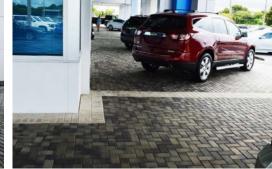

#### Installs like Sand, Sets like Cement™

DriBond is an incredibly strong and durable bonding agent, perfect for commercial applications such as car dealerships, hotel pool decks and walkways, government installations and high-traffic businesses.

The management team at Bob Steele Chevrolet was seeking a solution to update and enhance their expansive car dealership parking lots, driveways and service bays. Rather than demolish thousands of square feet of existing concrete and shut down business for weeks, they installed thin pavers directly over their existing concrete surfaces using DriBond and dramatically improved the property's overall appearance. This was done in a fraction of the time and for far less cost than a conventional paver installation.