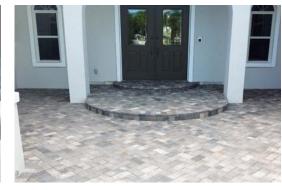

### **DRIVEWAYS**

Specifically Designed for Residential Driveways.

#### Installs like Sand, Sets like Cement™

DriBond was created to bond (1" or 30mm) thin pavers over existing concrete surfaces without removing existing concrete, which is a costly and time-consuming process. Ironically, if you remove the concrete, you're actually removing the best possible base for your pavers. DriBond is the first polymer modified bonding agent specifically developed for residential concrete driveways. It installs like sand and sets like cement in a fraction of the time it would take to install traditional pavers.

Customers now have that ability to transform an old, stained and cracked concrete driveway into a hardscape masterpiece within one to two days.

Over one million square feet of thin pavers have been installed over the past seven years utilizing the DriBond technology.