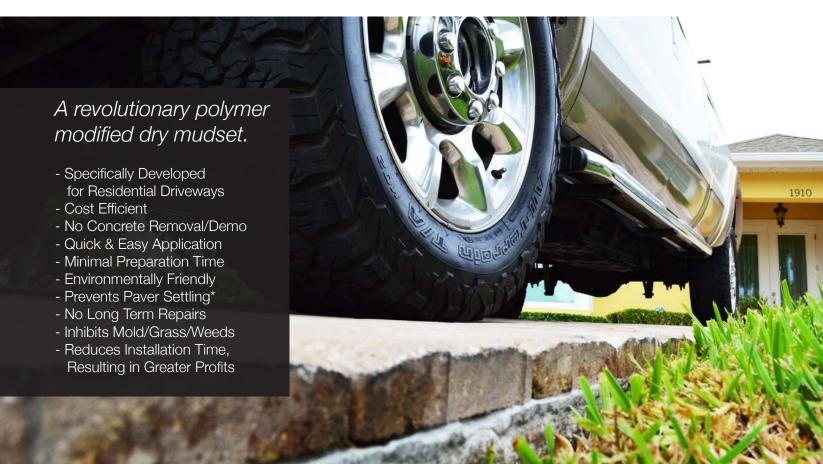

# BOND A revolutionary polymer modified dry mudset.

Installs like Sand, Sets like Cement™

#### Installs like Sand, Sets like Cement™

DriBond was created to bond (1" or 30mm) thin pavers over existing concrete surfaces without removing existing concrete, which is a costly and time-consuming process. Ironically, if you remove the concrete, you're actually removing the best possible base for your pavers. DriBond is the first polymer modified bonding agent specifically developed for residential concrete driveways. It installs like sand and sets like cement in a fraction of the time it would take to install traditional pavers.