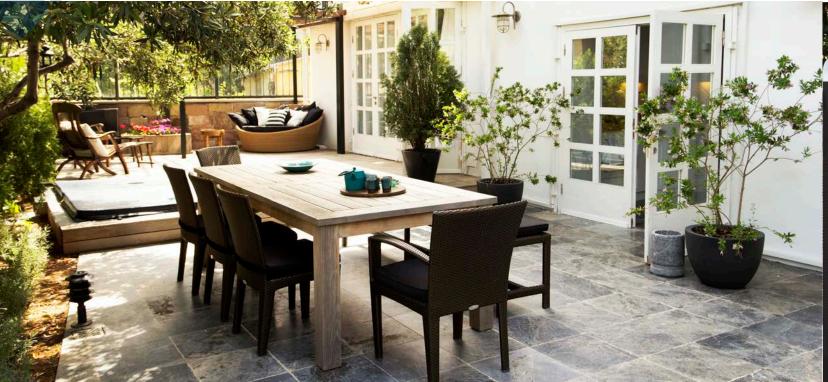

#### PORCHES & PATIOS

#### Installs like Sand, Sets like Cement™

Hardscapes installed with DriBond allow homeowners to extend their living space into the outdoors. Pavers and patio stones are known for their strength and longevity, and excel in harsh environments while providing the appropriate texture for slip resistance.

DriBond makes it easy to convert your current concrete patio into a beautifully designed hardscape living area your family will love.

There is simply no comparison between a regular concrete patio and a patio enhanced with designer pavers and/or natural stone. As you can see in our gallery, pavers and natural stone come in many shapes, sizes and colors.

Ask one of our professionals what would work best for your area and needs.

Updated technical data sheet and MSDS can be found on our website at www.pavertech.com.

PATENT PENDING