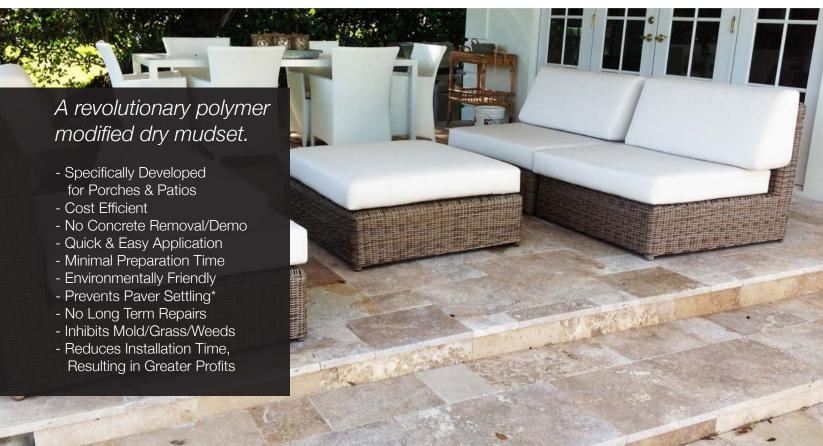

#### PORCHES & PATIOS

#### Installs like Sand, Sets like Cement™

Hardscapes installed with DriBond allow homeowners to extend their living space into the outdoors. Pavers and patio stones are known for their strength and longevity, and excel in harsh environments while providing the appropriate texture for slip resistance.

DriBond makes it easy to convert your current concrete patio into a beautifully designed hardscape living area your family will love.

There is simply no comparison between a regular concrete patio and a patio enhanced with designer pavers and/or natural stone. As you can see in our gallery, pavers and natural stone come in many shapes, sizes and colors.