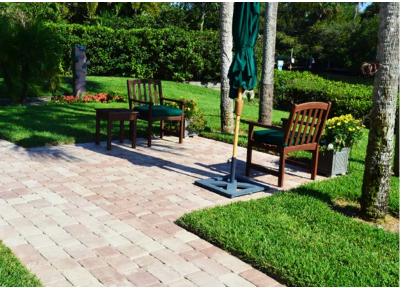

#### PORCHES & PATIOS

#### Installs like Sand, Sets like Cement™

Hardscapes installed with DriBond allow homeowners to extend their living space into the outdoors. Pavers and patio stones are known for their strength and longevity, and excel in harsh environments while providing the appropriate texture for slip resistance.

DriBond makes it easy to convert your current concrete patio into a beautifully designed hardscape living area your family will love.

There is simply no comparison between a regular concrete patio and a patio enhanced with designer pavers and/or natural stone. As you can see in our gallery, pavers and natural stone come in many shapes, sizes and colors.