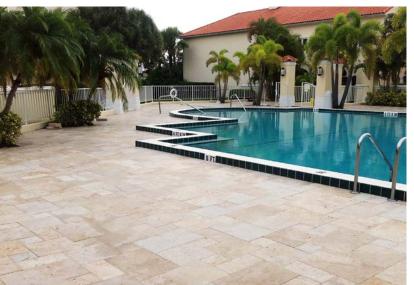

#### POOL DECKS

- Specifically Developed for Pool Deck overlays
- Cost Efficient
- No Concrete Removal/Demo
- Quick & Easy Application
- Minimal Preparation Time
- Environmentally Friendly
- Prevents Paver Settling\*
- No Long Term Repairs
- Inhibits Mold/Grass/Weeds
- Reduces Installation Time, Resulting in Greater Profits

#### Installs like Sand, Sets like Cement™

DriBond is the perfect solution to brighten boring pool decks and make your outdoor oasis shine.

Concrete pool decks take a lot of abuse from foot traffic and harsh weather conditions. Thin pavers installed on your pool deck will add natural beauty and warmth to your existing landscape, and also increase the durability of your outdoor living space.

- Say goodbye to cracks, weeds and crumbling cement.
- Eliminate sand wash-out and prevent a breeding ground for mold and mildew.
- Eliminate low spots and uneven surfaces giving a stronger more resilient finish.

Give your pool deck that "WOW" factor... DriBond is a simple solution at a fraction of the cost.

Updated technical data sheet and MSDS can be found on our website at www.pavertech.com.

PATENT PENDING