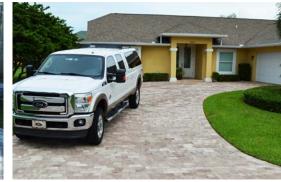

### **DRIVEWAYS**

Specifically Designed for Residential Driveways.

#### Installs like Sand, Sets like Cement™

DriBond was created to bond (1" or 30mm) thin pavers over existing concrete surfaces without removing existing concrete, which is a costly and time-consuming process. Ironically, if you remove the concrete, you're actually removing the best possible base for your pavers. DriBond is the first polymer modified bonding agent specifically developed for residential concrete driveways. It installs like sand and sets like cement in a fraction of the time it would take to install traditional pavers.