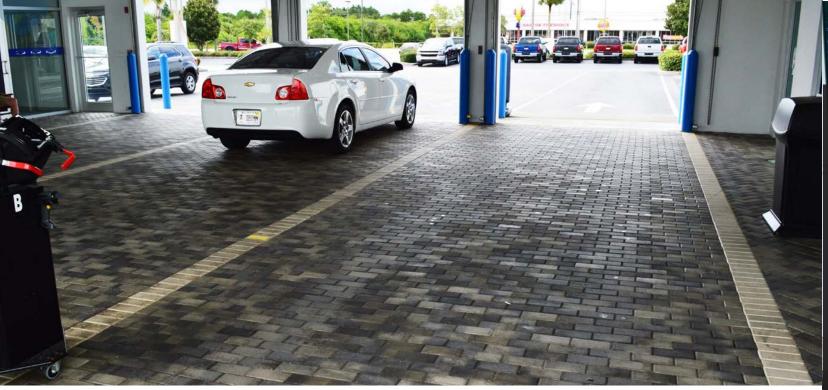

The management team at Bob Steele Chevrolet was seeking a solution to update and enhance their expansive car dealership parking lots, driveways and service bays. Rather than demolish thousands of square feet of existing concrete and shut down business for weeks, they installed thin pavers directly over their existing concrete surfaces using DriBond and dramatically improved the property's overall appearance. This was done in a fraction of the time and for far less cost than a conventional paver installation.