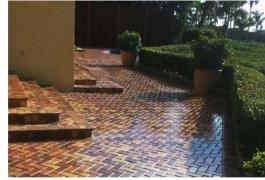

### **DRIVEWAYS**

Specifically Designed for Residential Driveways.

#### Installs like Sand, Sets like Cement™

DriBond was created to bond (1" or 30mm) thin pavers over existing concrete surfaces without removing existing concrete, which is a costly and time-consuming process. Ironically, if you remove the concrete, you're actually removing the best possible base for your pavers. DriBond is the first polymer modified bonding agent specifically developed for residential concrete driveways. It installs like sand and sets like cement in a fraction of the time it would take to install traditional pavers.

Customers now have that ability to transform an old, stained and cracked concrete driveway into a hardscape masterpiece within one to two days.

Over one million square feet of thin pavers have been installed over the past seven years utilizing the DriBond technology.