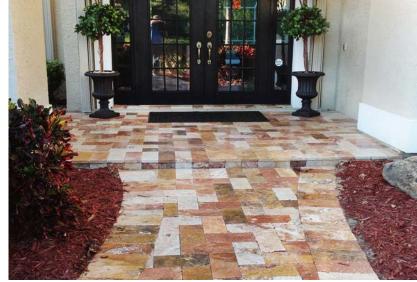

#### PORCHES & PATIOS

#### Installs like Sand, Sets like Cement™

Hardscapes installed with DriBond allow homeowners to extend their living space into the outdoors. Pavers and patio stones are known for their strength and longevity, and excel in harsh environments while providing the appropriate texture for slip resistance.

DriBond makes it easy to convert your current concrete patio into a beautifully designed hardscape living area your family will love.

There is simply no comparison between a regular concrete patio and a patio enhanced with designer pavers and/or natural stone. As you can see in our gallery, pavers and natural stone come in many shapes, sizes and colors.