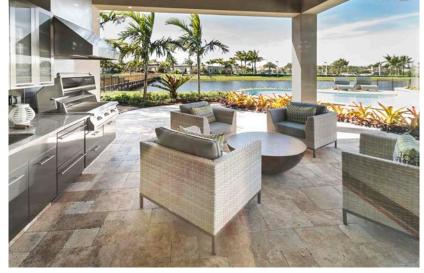

#### PORCHES & PATIOS

#### Installs like Sand, Sets like Cement™

Hardscapes installed with DriBond allow homeowners to extend their living space into the outdoors. Pavers and patio stones are known for their strength and longevity, and excel in harsh environments while providing the appropriate texture for slip resistance.

DriBond makes it easy to convert your current concrete patio into a beautifully designed hardscape living area your family will love.

There is simply no comparison between a regular concrete patio and a patio enhanced with designer pavers and/or natural stone. As you can see in our gallery, pavers and natural stone come in many shapes, sizes and colors.