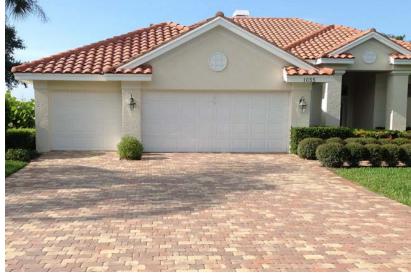

### **DRIVEWAYS**

Specifically Designed for Residential Driveways.

#### Installs like Sand, Sets like Cement™

DriBond was created to bond (1" or 30mm) thin pavers over existing concrete surfaces without removing existing concrete, which is a costly and time-consuming process. Ironically, if you remove the concrete, you're actually removing the best possible base for your pavers. DriBond is the first polymer modified bonding agent specifically developed for residential concrete driveways. It installs like sand and sets like cement in a fraction of the time it would take to install traditional pavers.

Customers now have that ability to transform an old, stained and cracked concrete driveway into a hardscape masterpiece within one to two days.

Over one million square feet of thin pavers have been installed over the past seven years utilizing the DriBond technology.