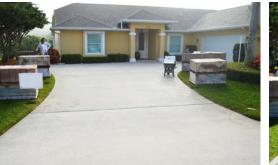

#### Installs like Sand, Sets like Cement™

DriBond was created to bond (1" or 30mm) thin pavers over existing concrete surfaces without removing existing concrete, which is a costly and time-consuming process. Ironically, if you remove the concrete, you're actually removing the best possible base for your pavers. DriBond is the first polymer modified bonding agent specifically developed for residential concrete driveways. It installs like sand and sets like cement in a fraction of the time it would take to install traditional pavers.

Customers now have that ability to transform an old, stained and cracked concrete driveway into a hardscape masterpiece within one to two days.

Over one million square feet of thin pavers have been installed over the past seven years utilizing the DriBond technology.