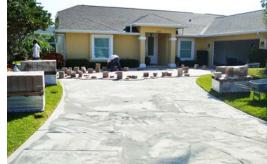

#### Installs like Sand, Sets like Cement™

DriBond was created to bond (1" or 30mm) thin pavers over existing concrete surfaces without removing existing concrete, which is a costly and time-consuming process. Ironically, if you remove the concrete, you're actually removing the best possible base for your pavers. DriBond is the first polymer modified bonding agent specifically developed for residential concrete driveways. It installs like sand and sets like cement in a fraction of the time it would take to install traditional pavers.

Customers now have that ability to transform an old, stained and cracked concrete driveway into a hardscape masterpiece within one to two days.

Over one million square feet of thin pavers have been installed over the past seven years utilizing the DriBond technology.