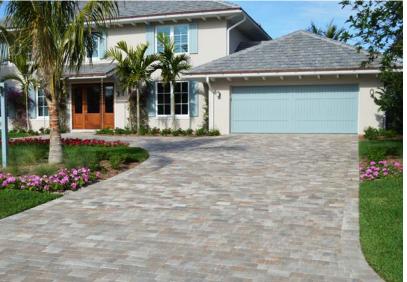

#### PORCHES & PATIOS

#### Installs like Sand, Sets like Cement™

Hardscapes installed with DriBond allow homeowners to extend their living space into the outdoors. Pavers and patio stones are known for their strength and longevity, and excel in harsh environments while providing the appropriate texture for slip resistance.

DriBond makes it easy to convert your current concrete patio into a beautifully designed hardscape living area your family will love.

There is simply no comparison between a regular concrete patio and a patio enhanced with designer pavers and/or natural stone. As you can see in our gallery, pavers and natural stone come in many shapes, sizes and colors.