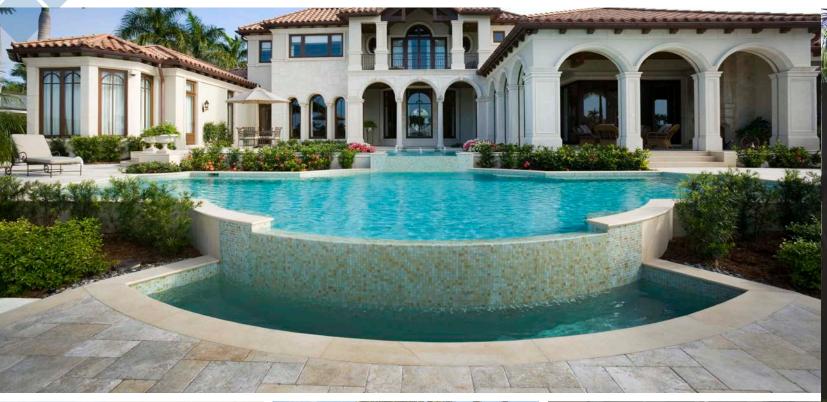

#### POOL DECKS

- Specifically Developed for Pool Deck overlays
- Cost Efficient
- No Concrete Removal/Demo
- Quick & Easy Application
- Minimal Preparation Time
- Environmentally Friendly
- Prevents Paver Settling\*
- No Long Term Repairs
- Inhibits Mold/Grass/Weeds
- Reduces Installation Time, Resulting in Greater Profits

#### Installs like Sand, Sets like Cement™

DriBond is the perfect solution to brighten boring pool decks and make your outdoor oasis shine.

Concrete pool decks take a lot of abuse from foot traffic and harsh weather conditions. Thin pavers installed on your pool deck will add natural beauty and warmth to your existing landscape, and also increase the durability of your outdoor living space.

- Say goodbye to cracks, weeds and crumbling cement.
- Eliminate sand wash-out and prevent a breeding ground for mold and mildew.
- Eliminate low spots and uneven surfaces giving a stronger more resilient finish.

Give your pool deck that "WOW" factor... DriBond is a simple solution at a fraction of the cost.

Updated technical data sheet and MSDS can be found on our website at www.pavertech.com.

PATENT PENDING