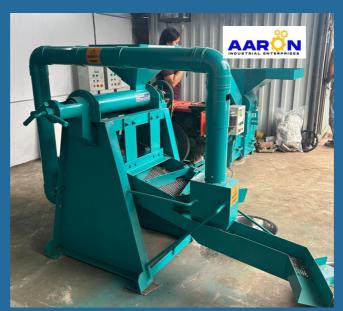

INDUSTRIAL PLASTIC SHREDDER AND MULTI PURPOSE SHREDDER

SAFET

Capacity: up to 300 kg per hour, customizanble up 1 ton per hour Uses: Hard Plastic, PET Bottles, Plastic Sheets, PVC Tarpaulin, Plastic Films, Papers, Cartons, Twigs and Leaves

INDUSTRIAL PLASTIC SHREDDER AND MULTI PURPOSE SHREDDER

Capacity: up to 300 kg per hour, customizable up 1 ton per hour Uses: Hard Plastic, PET Bottles, Plastic Sheets, PVC Tarpaulin, Plastic Films, Papers, Cartons, Twigs and Leaves