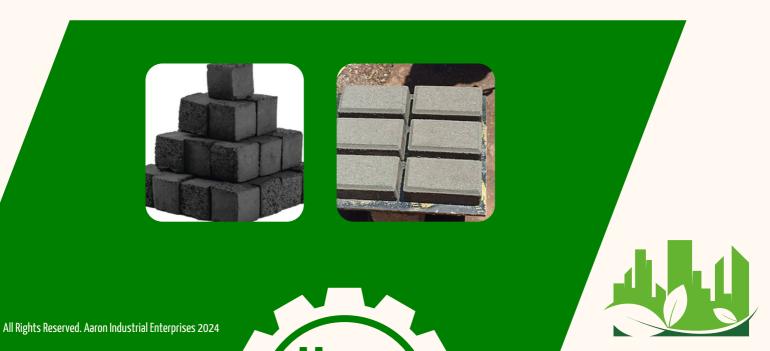

#### ECO BRICK MACHINE AND CHARCOAL BRIQUETTE MACHINE

Charcoal Briquette Machine

Eco Bricks Machine

Capacity: up to 300 briquettes per hour Uses: Wood chips, Rice Husks, Charcoal, Saw Dust, Coconut Husk

Capacity: up to 150 - 300 bricks /hour Uses: Glass, Plastic, Rubber