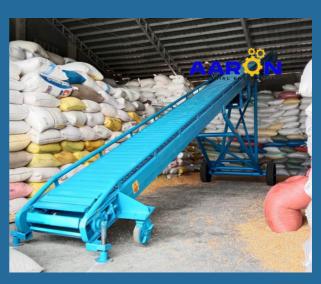

ts, PVC Tarpaulin, Plastic Films, Papers, Cartons, Twigs and Leaves





INDUSTRIAL PLASTIC SHREDDER AND MULTI PURPOSE SHREDDER





Capacity: up to 300 kg per hour, customizable up 1 ton per hour Uses: Hard Plastic, PET Bottles, Plastic Sheets, PVC Tarpaulin, Plastic Films, Papers, Cartons, Twigs and Leaves





## INDUSTRIAL GLASS PULVERIZER



#### **USES:**

- Broken Glass
- Recyclable Glass
- Bottles
- Jars
- Other Glass containers
- 5 40 HP Motor variants
- With Installed Safety Features
- Customizable

- Reduce Waste Volume
- Ready to Process for Recycling
- Greatly reduce Waste Disposal Costs











Capacity: 47 - 48 bales / per hour, 60 x 60 cm Uses: Cartons, Plastic, General Waste,





# **CONVEYOR BELTS**





#### Specifications are Customizable





# **CONVEYOR BELTS**





## Specifications are Customizable





# SEPARATOR AND CRUSHING PLANTS





#### Specifications are Customizable







# **BATCHING PLANTS**





## Specifications are Customizable





All Rights Reserved. Aaron Industrial Enterprises 2024





# **COFFEE HULLERS**





#### Specifications are Customizable





All Rights Reserved. Aaron Industrial Enterprises 2024



### **OTHER MACHINERY:**

- HYDRAULIC PRESS- MANUAL AND MOTORIZED
- ROLLER BENDER
- MINING EQUIPMENT
- CUSTOMIZED CONVEYOR BELTS FOR MINING
- BIO REACTOR
- SHREDDER FOR NON BIODEGRADABLE
  MATERIALS
- HYDRAULIC HOLLOW BLOCKS MACHINE
- MECHANICAL DRYER
- SPIN DRYER
- WASHER EXTRACTOR
- BALL MILL
- MIXERS, CONCRETE MIXERS, FEED MIXER
- SCREW CONVEYOR
- ELEVATOR CONVEYOR
- SAND AND METAL SEPARATOR
- ELECTRICAL CONTROL PAN