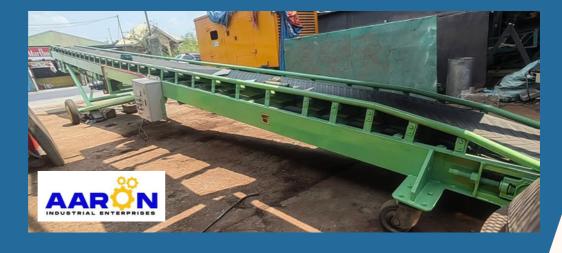

le up 1 ton per hour Uses: Hard Plastic, PET Bottles, Plastic Sheets, PVC Tarpaulin, Plastic Films, Papers, Cartons, Twigs and Leaves





INDUSTRIAL PLASTIC SHREDDER AND MULTI PURPOSE SHREDDER





Capacity: up to 300 kg per hour, customizable up 1 ton per hour Uses: Hard Plastic, PET Bottles, Plastic Sheets, PVC Tarpaulin, Plastic Films, Papers, Cartons, Twigs and Leaves





## INDUSTRIAL GLASS PULVERIZER



#### **USES:**

- Broken Glass
- Recyclable Glass
- Bottles
- Jars
- Other Glass containers
- 5 40 HP Motor variants
- With Installed Safety Features
- Customizable

- Reduce Waste Volume
- Ready to Process for Recycling
- Greatly reduce Waste Disposal Costs











Capacity: 47 - 48 bales / per hour, 60 x 60 cm Uses: Cartons, Plastic, General Waste,





# **CONVEYOR BELTS**





#### Specifications are Customizable





# **CONVEYOR BELTS**





## Specifications are Customizable





# SEPARATOR AND CRUSHING PLANTS





#### Specifications are Customizable







# **BATCHING PLANTS**





## Specifications are Customizable





All Rights Reserved. Aaron Industrial Enterprises 2024





# **COFFEE HULLERS**





#### Specifications are Customizable





All Rights Reserved. Aaron Industrial Enterprises 2024



### **OTHER MACHINERY:**

- HYDRAULIC PRESS- MANUAL AND MOTORIZED
- ROLLER BENDER
- MINING EQUIPMENT
- CUSTOMIZED CONVEYOR BELTS FOR MINING
- BIO REACTOR
- SHREDDER FOR NON BIODEGRADABLE
  MATERIALS
- HYDRAULIC HOLLOW BLOCKS MACHINE
- MECHANICAL DRYER
- SPIN DRYER
- WASHER EXTRACTOR
- BALL MILL
- MIXERS, CONCRETE MIXERS, FEED MIXER
- SCREW CONVEYOR
- ELE