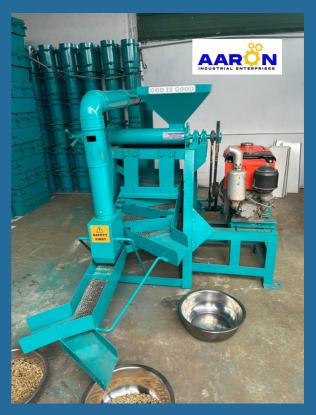

#### ECO BRICK MACHINE AND CHARCOAL BRIQUETTE MACHINE

Charcoal Briquette Machine

Eco Bricks Machine

Capacity: up to 300 briquettes per hour Uses: Wood chips, Rice Husks, Charcoal, Saw Dust, Coconut Husk

Capacity: up to 150 - 300 bricks /hour Uses: Glass, Plastic, Rubber