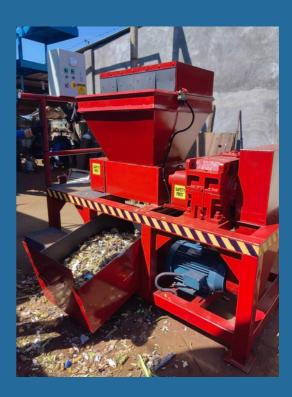

INDUSTRIAL PLASTIC SHREDDER AND MULTI PURPOSE SHREDDER

SAFET

Capacity: up to 300 kg per hour, customizanble up 1 ton per hour Uses: Hard Plastic, PET Bottles, Plastic Sheets, PVC Tarpaulin, Plastic Films, Papers, Cartons, Twigs and Leaves

INDUSTRIAL PLASTIC SHREDDER AND MULTI PURPOSE SHREDDER

Capacity: up to 300 kg per hour, customizable up 1 ton per hour Uses: Hard Plastic, PET Bottles, Plastic Sheets, PVC Tarpaulin, Plastic Films, Papers, Cartons, Twigs and Leaves