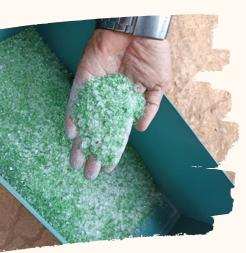

## INDUSTRIAL GLASS PULVERIZER

#### **USES:**

- Broken Glass
- Recyclable Glass
- Bottles
- Jars
- Other Glass containers
- 5 40 HP Motor variants
- With Installed Safety Features
- Customizable

- Reduce Waste Volume
- Ready to Process for Recycling
- Greatly reduce Waste Disposal Costs