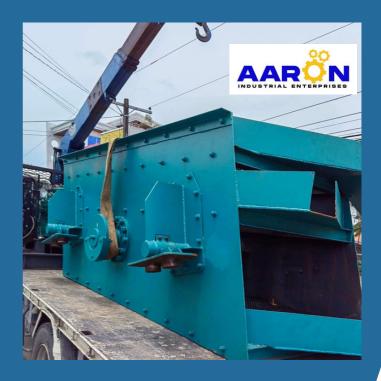

RIAL PLASTIC SHREDDER AND MULTI PURPOSE SHREDDER





Capacity: up to 300 kg per hour, customizable up 1 ton per hour Uses: Hard Plastic, PET Bottles, Plastic Sheets, PVC Tarpaulin, Plastic Films, Papers, Cartons, Twigs and Leaves





## INDUSTRIAL GLASS PULVERIZER



#### **USES:**

- Broken Glass
- Recyclable Glass
- Bottles
- Jars
- Other Glass containers
- 5 40 HP Motor variants
- With Installed Safety Features
- Customizable

- Reduce Waste Volume
- Ready to Process for Recycling
- Greatly reduce Waste Disposal Costs











Capacity: 47 - 48 bales / per hour, 60 x 60 cm Uses: Cartons, Plastic, General Waste,





# **CONVEYOR BELTS**





#### Specifications are Customizable





# **CONVEYOR BELTS**





## Specifications are Customizable





# SEPARATOR AND CRUSHING PLANTS





#### Specifications are Customizable







# **BATCHING PLANTS**





## Specifications are Customizable





All Rights Reserved. Aaron Industrial Enterprises 2024





# **COFFEE HULLERS**





#### Specifications are Customizable





All Rights Reserved. Aaron Industrial Enterprises 2024



### **OTHER MACHINERY:**

- HYDRAULIC PRESS- MANUAL AND MOTORIZED
- ROLLER BENDER
- MINING EQUIPMENT
- CUSTOMIZED CONVEYOR BELTS FOR MINING
- BIO REACTOR
- SHREDDER FOR NON BIODEGRADABLE
  MATERIALS
- HYDRAULIC HOLLOW BLOCKS MACHINE
- MECHANICAL DRYER
- SPIN DRYER
- WASHER EXTRACTOR
- BALL MILL
- MIXERS, CONCRETE MIXERS, FEED MIXER
- SCREW CONVEYOR
- ELEVATOR CONVEYOR
- SAND AND METAL SEPARATOR
- ELECTRICAL CONTROL PANEL DEISIGN, SETTING
  AND INSTALLATION
- MACHINE SHOP SERVICES
- MACHINERY REHA