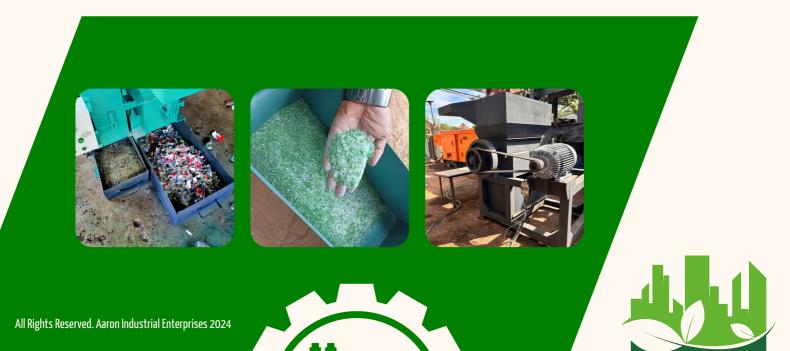

INDUSTRIAL PLASTIC SHREDDER AND MULTI PURPOSE SHREDDER

SAFET

Capacity: up to 300 kg per hour, customizanble up 1 ton per hour Uses: Hard Plastic, PET Bottles, Plastic Sheets, PVC Tarpaulin, Plastic Films, Papers, Cartons, Twigs and Leaves

INDUSTRIAL PLASTIC SHREDDER AND MULTI PURPOSE SHREDDER

Capacity: up to 300 kg per hour, customizable up 1 ton per hour Uses: Hard Plastic, PET Bottles, Plastic Sheets, PVC Tarpaulin, Plastic Films, Papers, Cartons, Twigs and Leaves