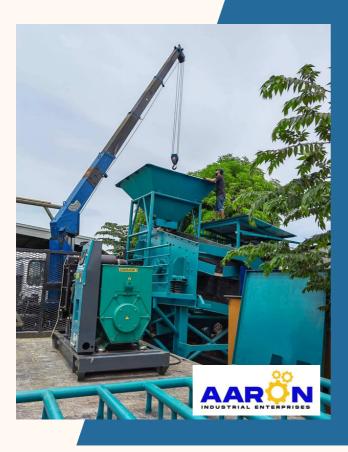

STRIAL PLASTIC SHREDDER AND MULTI PURPOSE SHREDDER





Capacity: up to 300 kg per hour, customizable up 1 ton per hour Uses: Hard Plastic, PET Bottles, Plastic Sheets, PVC Tarpaulin, Plastic Films, Papers, Cartons, Twigs and Leaves





## INDUSTRIAL GLASS PULVERIZER



#### **USES:**

- Broken Glass
- Recyclable Glass
- Bottles
- Jars
- Other Glass containers
- 5 40 HP Motor variants
- With Installed Safety Features
- Customizable

- Reduce Waste Volume
- Ready to Process for Recycling
- Greatly reduce Waste Disposal Costs











Capacity: 47 - 48 bales / per hour, 60 x 60 cm Uses: Cartons, Plastic, General Waste,





# **CONVEYOR BELTS**





#### Specifications are Customizable





# **CONVEYOR BELTS**





## Specifications are Customizable





# SEPARATOR AND CRUSHING PLANTS





#### Specifications are Customizable







# **BATCHING PLANTS**





## Specifications are Customizable





All Rights Reserved. Aaron Industrial Enterprises 2024





# **COFFEE HULLERS**





#### Specifications are Customizable





All Rights Reserved. Aaron Industrial Enterprises 2024



### **OTHER MACHINERY:**

- HYDRAULIC PRESS- MANUAL AND MOTORIZED
- ROLLER BENDER
- MINING EQUIPMENT
- CUSTOMIZED CONVEYOR BELTS FOR MINING
- BIO REACTOR
- SHREDDER FOR NON BIODEGRADABLE
  MATERIALS
- HYDRAULIC HOLLOW BLOCKS MACHINE
- MECHANICAL DRYER
- SPIN DRYER
- WASHER EXTRACTOR
- BALL MILL
- MIXERS, CONCRETE MIXERS, FEED MIXER
- SCREW CONVEYOR
- ELEVATOR CONVEYOR
- SAND AND METAL SEPARATOR
- ELECTRICAL CONTROL PANEL DEISIGN, SETTING
  AND INSTALLATION
- MACHINE SHOP SERVICES
- MACHINERY RE