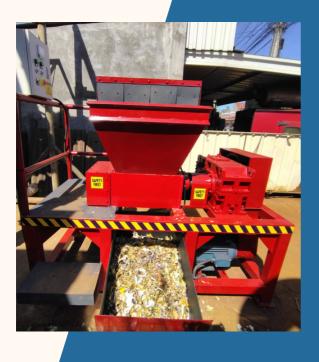

INDUSTRIAL PLASTIC SHREDDER AND MULTI PURPOSE SHREDDER

SAFET

Capacity: up to 300 kg per hour, customizanble up 1 ton per hour Uses: Hard Plastic, PET Bottles, Plastic Sheets, PVC Tarpaulin, Plastic Films, Papers, Cartons, Twigs and Leaves

INDUSTRIAL PLASTIC SHREDDER AND MULTI PURPOSE SHREDDER

Capacity: up to 300 kg per hour, customizable up 1 ton per hour Uses: Hard Plastic, PET Bottles, Plastic Sheets, PVC Tarpaulin, Plastic Films, Papers, Cartons, Twigs and Leaves