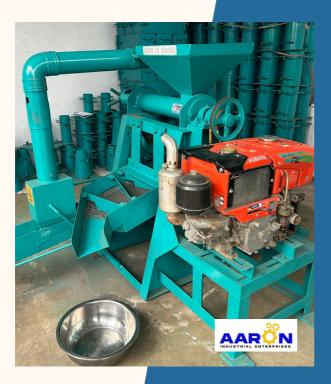

#### ECO BRICK MACHINE AND CHARCOAL BRIQUETTE MACHINE

Charcoal Briquette Machine

Eco Bricks Machine

Capacity: up to 300 briquettes per hour Uses: Wood chips, Rice Husks, Charcoal, Saw Dust, Coconut Husk

Capacity: up to 150 - 300 bricks /hour Uses: Glass, Plastic, Rubber