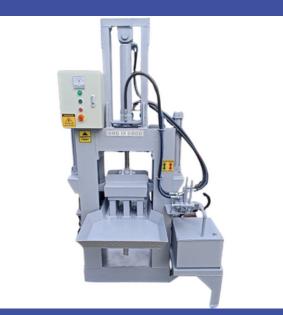

#### ECO BRICK MACHINE AND CHARCOAL BRIQUETTE MACHINE

Charcoal Briquette Machine

Eco Bricks Machine

Capacity: up to 300 briquettes per hour Uses: Wood chips, Rice Husks, Charcoal, Saw Dust, Coconut Husk

Capacity: up to 150 - 300 bricks /hour Uses: Glass, Plastic, Rubber