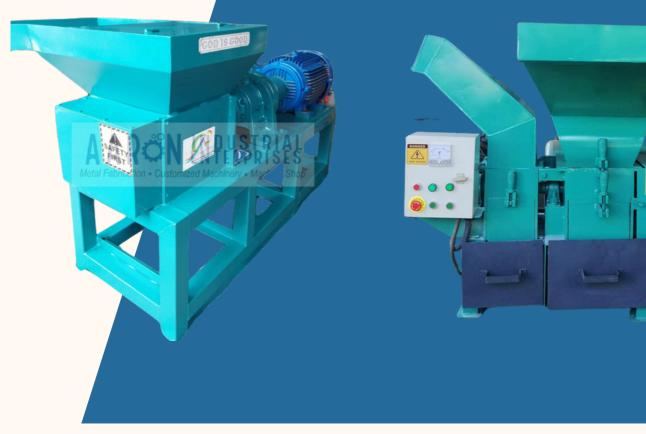

INDUSTRIAL PLASTIC SHREDDER AND MULTI PURPOSE SHREDDER

SAFET

Capacity: up to 300 kg per hour, customizanble up 1 ton per hour Uses: Hard Plastic, PET Bottles, Plastic Sheets, PVC Tarpaulin, Plastic Films, Papers, Cartons, Twigs and Leaves

INDUSTRIAL PLASTIC SHREDDER AND MULTI PURPOSE SHREDDER

Capacity: up to 300 kg per hour, customizable up 1 ton per hour Uses: Hard Plastic, PET Bottles, Plastic Sheets, PVC Tarpaulin, Plastic Films, Papers, Cartons, Twigs and Leaves