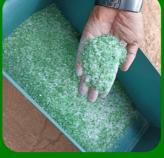

## INDUSTRIAL GLASS PULVERIZER

#### **USES:**

- Broken Glass
- Recyclable Glass
- Bottles
- Jars
- Other Glass containers
- 5 40 HP Motor variants
- With Installed Safety Features
- Customizable

- Reduce Waste Volume
- Ready to Process for Recycling
- Greatly reduce Waste Disposal Costs