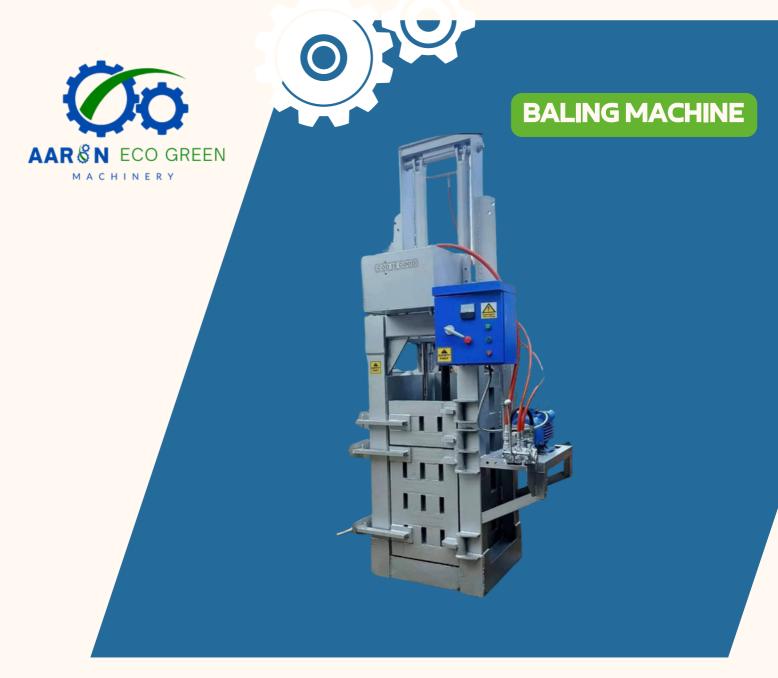

Capacity: 47 - 48 bales / per hour, 60 x 60 cm Uses: Cartons, Plastic, General Waste,