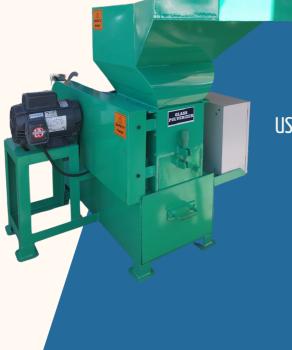

INDUSTRIAL PLASTIC SHREDDER AND MULTI PURPOSE SHREDDER

SAFET

Capacity: up to 300 kg per hour, customizanble up 1 ton per hour Uses: Hard Plastic, PET Bottles, Plastic Sheets, PVC Tarpaulin, Plastic Films, Papers, Cartons, Twigs and Leaves

INDUSTRIAL PLASTIC SHREDDER AND MULTI PURPOSE SHREDDER

Capacity: up to 300 kg per hour, customizable up 1 ton per hour Uses: Hard Plastic, PET Bottles, Plastic Sheets, PVC Tarpaulin, Plastic Films, Papers, Cartons, Twigs and Leaves