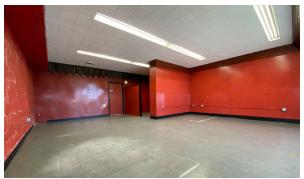

## Description

This is a great space to run a business close to the heart of Sioux Falls. Building includes a large storefront window and large open spaces to suit any business needs. Parking spaces are located directly in front for staff or clients. This building is very close to interstate access, shopping and downtown Sioux Falls. Great retail or office space opportunity!

### Features / Accommodations

- Square Feet: 1,600+
- Parking Directly in Front
- Retail or Office Space
- Downtown Location
- Large Storefront Window
- Close to Interstate
- Large Open Spaces
- Walking Distance to Restaurants, Shopping and Parks