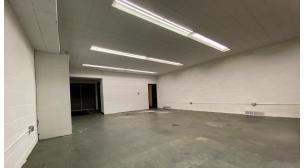

## Description

This is a great space to run a business close to the heart of Sioux Falls. Building includes a large storefront window and large open spaces to suit any business needs. Parking spaces are located directly in front for staff or clients. This building is very close to interstate access, shopping and downtown Sioux Falls. Great retail or office space opportunity!

### Features / Accommodations

- Square Feet: 1,600+
- Parking Directly in Front
- Retail or Office Space
- Downtown Location
- Large Storefront Window
- Close to Interstate
- Large Open Spaces
- Walking Distance to Restaurants, Shopping and Parks