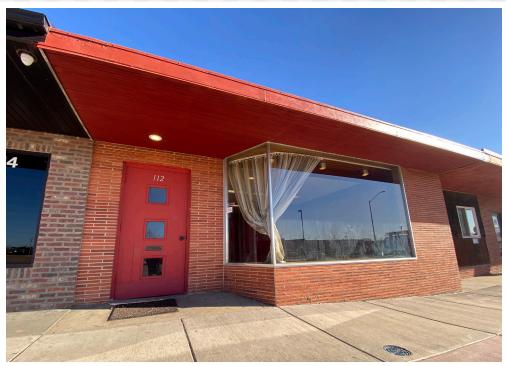

## Description

This is a great space to run a business close to the heart of Sioux Falls. Building includes a large storefront window and large open spaces to suit any business needs. Parking spaces are located directly in front for staff or clients. This building is very close to interstate access, shopping and downtown Sioux Falls. Great retail or office space opportunity!

### Features / Accommodations

- Square Feet: 1,600+
- Parking Directly in Front
- Retail or Office Space
- Downtown Location
- Large Storefront Window
- Close to Interstate
- Large Open Spaces
- Walking Distance to Restaurants, Shopping and Parks