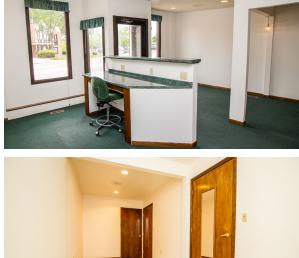

## Description

Prime office or retail space on Minnesota Ave in Sioux Falls. Massive amount of daily traffic provides a highly visible location. Reserved and client parking spaces available in a dedicated lot for the building. Flexible configuration or build-out with restroom and utility room will accommodate a number of business possibilities. Large lower level included for storage.

## Features / Accommodations

- Square Ft: 1200
- Prime Location
- Build to Suit
- Utility Room
- Huge Storage Area
- Public and Private Parking Lot
- Public and Private Entrances
- Downtown Sioux Falls