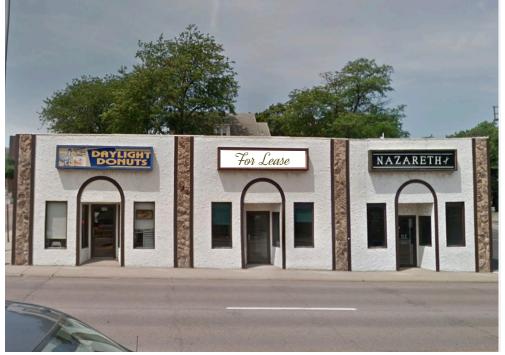

331 S Minnesota Ave

## Description

Prime office or retail space on Minnesota Ave in Sioux Falls. Massive amount of daily traffic provides a highly visible location. Reserved and client parking spaces available in a dedicated lot for the building. Flexible configuration or build-out with restroom and utility room will accommodate a number of business possibilities. Large lower level included for storage.