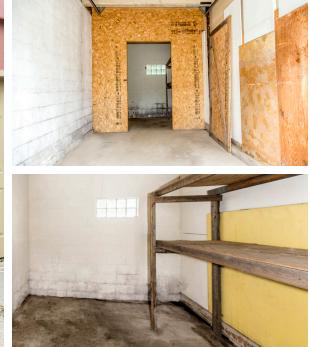

## Description

Great two-part unit in Sioux Falls. Includes stall for car, boat or overflow storage and timber shelving. Close to downtown with easy interstate access. Great location, don't miss out!

## Features / Accommodations

- Square Feet: TBD
- Rent: \$50/mo
- Secured
- Lighted
- Garbage Service
- Close to Interstates
- Close to Downtown
- Great for a Car, Boat or Overflow Storage