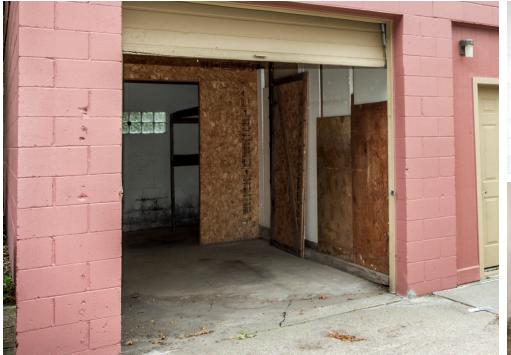

## Description

Great two-part unit in Sioux Falls. Includes stall for car, boat or overflow storage and timber shelving. Close to downtown with easy interstate access. Great location, don't miss out!

## Features / Accommodations

- Square Feet: TBD
- Rent: \$50/mo
- Secured
- Lighted
- Garbage Service
- Close to Interstates
- Close to Downtown
- Great for a Car, Boat or Overflow Storage