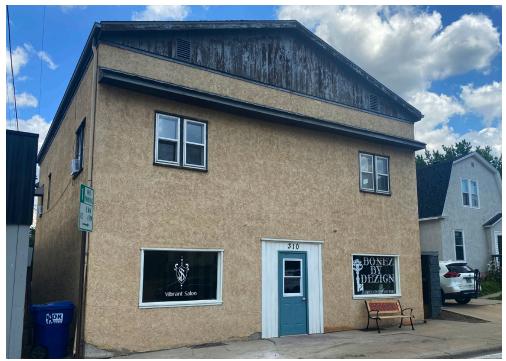

# 310 W 18th St, Suite 2

### Description

This is a great space to run a business close to the heart of Sioux Falls. Flexible configuration or build-out with restroom and storage will accommodate a number of business possibilities. Building includes a storefront window and large open spaces to suit any business needs, including retail, office or other opportunities. Large, optional basement storage also available! This building is very close to Minnesota Ave, shopping and downtown Sioux Falls. Negotiable build-out depending on lease terms.

#### Features / Accommodations

- Square Ft: 600 Large Storage Area
- Prime Location
  Storefront Parking
- Build to Suit
  Lawn & Trash Service Included
- Private Restroom
  Near Downtown Sioux Falls