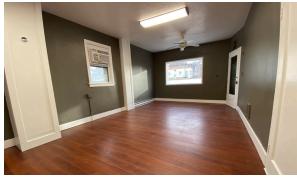

### Description

This is a great space to run a business close to the heart of Sioux Falls. Flexible configuration or build-out with restroom and storage will accommodate a number of business possibilities. Building includes a storefront window and large open spaces to suit any business needs, including retail, office or other opportunities. Large, optional basement storage also available! This building is very close to Minnesota Ave, shopping and downtown Sioux Falls. Negotiable build-out depending on lease terms.

#### Features / Accommodations

- Square Ft: 600 Large Storage Area
- Prime Location
  Storefront Parking
- Build to Suit
  Lawn & Trash Service Included
- Private Restroom
  Near Downtown Sioux Falls