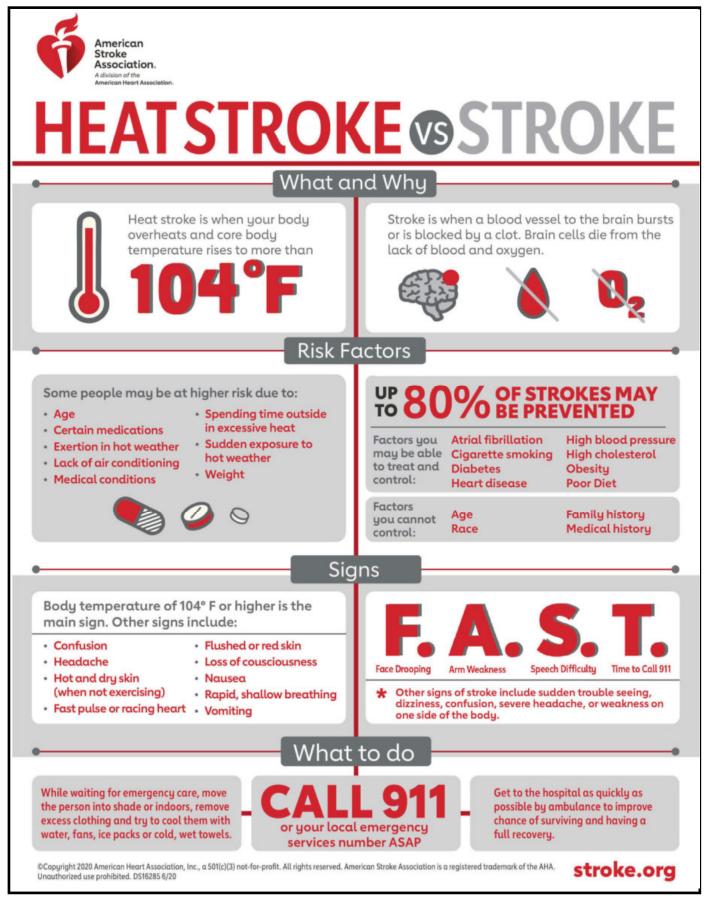

Phone: 501-982-7531 Fax: 501-982-4362 www.jacksonvilleseniorcenter.com

#### WHAT'S INSIDE

| Heatstroke vs. Stroke    | 02 |
|--------------------------|----|
| Recipe                   | 03 |
| Lunch Menu               | 04 |
| Home Delivered Meals     | 05 |
| Class/Activity Schedule  | 06 |
| We want to hear from you | 07 |
| Back to School           | 08 |
| Word Search              | 09 |
| Signing With Brenda      | 10 |
| Independence Day         | 11 |
| Memorial Tree Ceremony   | 12 |

#### **CENTER HOURS**

| Monday    | 8am-3pm |
|-----------|---------|
| Tuesday   | 8am-3pm |
| Wednesday | 8am-3pm |
| Thursday  | 8am-3pm |
| Friday    | 8am-3pm |



#### **IMPORTANT MESSAGES:**

We will be closed July 4th and 5th in observance of Independence day.

#### Heatstroke vs. Stroke



#### **SPICY ASIAN SALAD CUPS**

#### **INGREDIENTS:**

1/2 cup light mayo, 1 1/2 tsp. Dijon mustard, 1tsp Chinese chili sauce, 2.5 ounces canned, salt-free white meat chicken (packed in water (drained), 8 oz. canned water chestnuts (drained, chopped), 4 chopped green onions, 2 Tbsp. unsalted, unoiled, chopped nuts, (cashews, almonds or walnuts), 1/4 tsp. black pepper, 2 tsp. lime juice, juice from 1 fresh lime, 12 lettuce leaves (iceberg, green leaf, bib, etc.). INSTRUCTIONS:

In a medium mixing bowl, combine mayonnaise, mustard, and chili sauce. Stir in chicken, chestnuts, onions, nuts, pepper, and lime juice. Spoon equally into lettuce leaves "cups" and serve.



SUPPORT OUR

ADVERTISERS!



#### ARE YOU REACHING The members in your Community?

To advertise here visit **lpicommunities