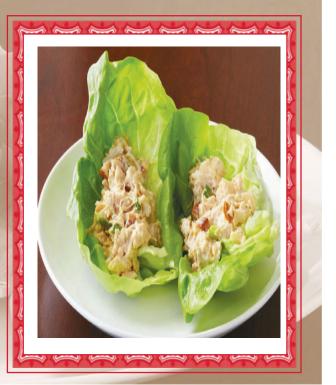

#### **SPICY ASIAN SALAD CUPS**

#### **INGREDIENTS:**

1/2 cup light mayo, 1 1/2 tsp. Dijon mustard, 1tsp Chinese chili sauce, 2.5 ounces canned, salt-free white meat chicken (packed in water (drained), 8 oz. canned water chestnuts (drained, chopped), 4 chopped green onions, 2 Tbsp. unsalted, unoiled, chopped nuts, (cashews, almonds or walnuts), 1/4 tsp. black pepper, 2 tsp. lime juice, juice from 1 fresh lime, 12 lettuce leaves (iceberg, green leaf, bib, etc.). INSTRUCTIONS:

In a medium mixing bowl, combine mayonnaise, mustard, and chili sauce. Stir in chicken, chestnuts, onions, nuts, pepper, and lime juice. Spoon equally into lettuce leaves "cups" and serve.

SUPPORT OUR

ADVERTISERS!