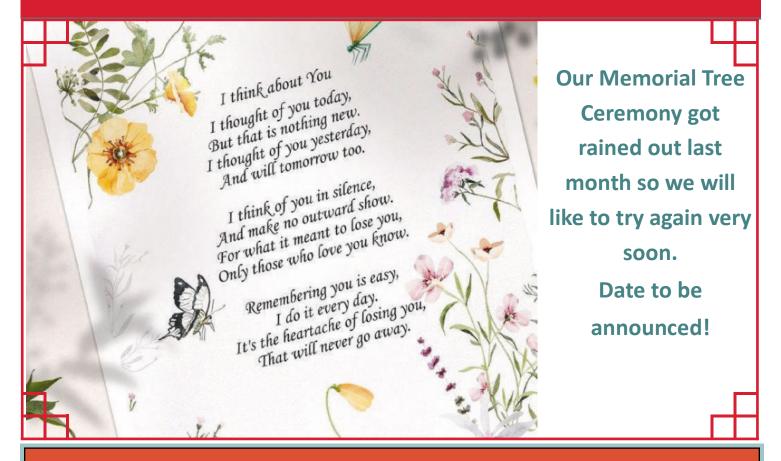

nvited to "Signing with Brenda", where we will begin to learn sign language. Please join on

Wednesday July 17th and Wednesday July 31st at 915am.



WWW.JACKSONVILLESENIORCENTER.COM

#### **INDEPENDENCE DAY**

#### **INDEPENDENCE DAY**

**Red - are the rocks of the Grand Canyon** White - are the mountains, shining with snow **Blue - are the waves of Pacific Ocean** 

Red, White and Blue - colors of all.

**Red** - is the Earth from which we come White - is the Air that fills our lungs Blue - is the Water inside us, with Stardust

Red, White and Blue - connected in all.

**Red - is pure Love, deep in our hearts** White - is the Brightness of our clear minds **Blue - is the Peace of well-lived lives** 

Red, White and Blue - freedom for all.



FIND US ON FACEBOOK!

#### **MEMORIAL TREE**



# NEVER MISS OUR NEWSLETTER!

## SUBSCRIBE

Ŀì

Have our newsletter emailed to you.

VISIT WWW.MYCOMMUNITYONLINE.COM

COMMUNITY