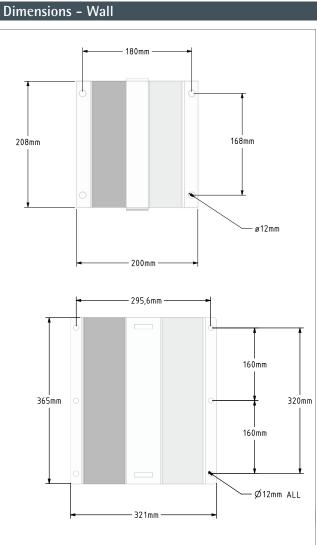

**Wall bracket:** Powder coated yellow RAL1007 steel bracket. The console's swivel joint can turn 270°.

**Funnel:** Silencer special funnel for HVU extraction. The funnel is provided with an integrated griff and can be rotated in many positions. The funnel is powder coated in RAL 7015 and 1007.