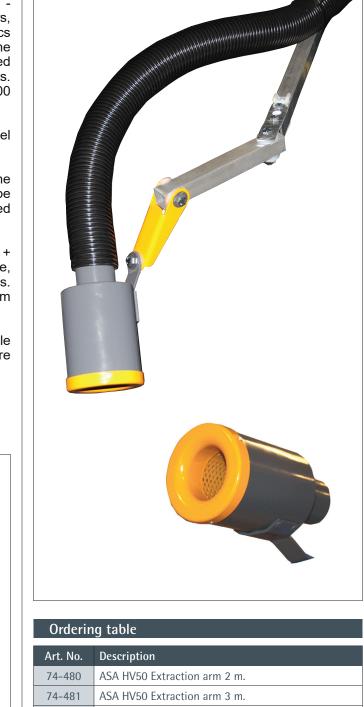

## ASA HV50 and MINI HV50 Extraction arm

ASA-HV50 extraction arm for high vacuum system - suitable for welding smoke, grinding dust and vapors, etc. Here, the operator har easy posifioning, ergonomics and efficiency. The hose is mounted externally on the support arm, which can easily be placed in any desired position. The arm is made up of 3 joints and 2 joints. Available in lengths of 2.0 m, 3.0 m and 4.0 m. 100-200 m<sup>3</sup>/h

**Hose**: Black GeoFlex High. Temperature from -40°C to + 60°C. Arms and friction joint: 25x25 mm aluminum tube, connected via joint with friction discs and spring discs. Inner reinforcement arm is made of 35x35 mm aluminum tube and fitted with gas damper.

**Capacity:** Up to 2.000 m3/h, which makes it suitable for all types of welding and fumes from glue that require large volumes of air.

ASA HV50 Extraction arm 4 m.

MINI HV50 Extraction arm 1 m.

HV50 hood with magnet