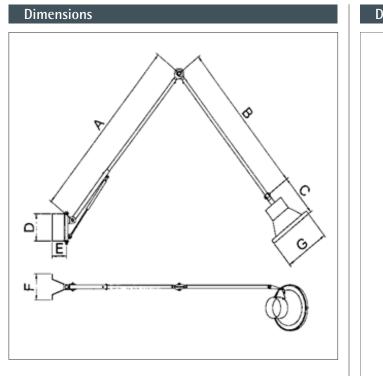

MINI HV50 Extraction arm 1,5 m.

74-482

74-483

74-484

74-485

ASA HV50 and MINI HV50

| Dimensions for ASA-3 |         |         |        |        |        |
|----------------------|---------|---------|--------|--------|--------|
| Arm-lenght           | А       | В       | D      | E      | F      |
| Arm 2,0 m            | 920 mm  | 680 mm  | 206 mm | 120 mm | 200 mm |
| Arm 3,0 m            | 1420 mm | 1180 mm | 206 mm | 120 mm | 200 mm |
| Arm 4,0 m            | 1870 mm | 1710 mm | 206 mm | 120 mm | 200 mm |