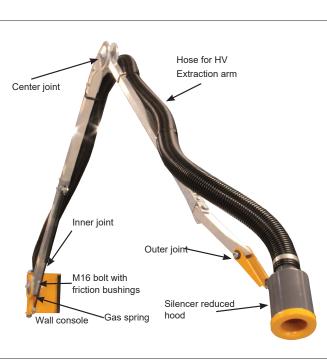

**Wall bracket:** Powder coated yellow RAL1007 steel bracket. The console's swivel joint can turn 270°.

**Funnel:** Silencer special funnel for HVU extraction. The funnel is provided with an integrated griff and can be rotated in many positions. The funnel is powder coated in RAL 7015 and 1007.

**Hose**: Black GeoFlex High. Temperature from -40°C to + 60°C. Arms and friction joint: 25x25 mm aluminum tube, connected via joint with friction discs and spring discs. Inner reinforcement arm is made of 35x35 mm aluminum tube and fitted with gas damper.