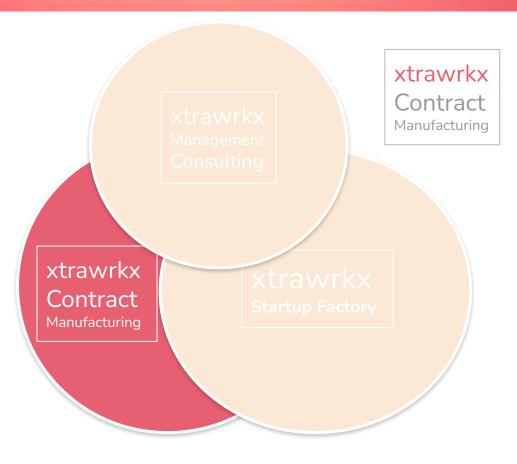

# **Contract Manufacturing**

**xtrawrkx** is working on innovative business models to enable co-investment in shared manufacturing facilities for emerging markets like EVs etc.

Shared economy models have been successful in many traditionally capex heavy industries like offices ( wework) , residential ( co-live ) etc .

In automotive industry there have been limited experiments till now to develop a neutral, shared manufacturing facilities which can cater to emerging startups for there distributed and highly agile manufacturing requirement and customer markets. Via sharing manufacturing capabilities aggregated by xtrawrkx, automotive companies can ensure faster ROI, better utilization and de risking of investments which are radical.