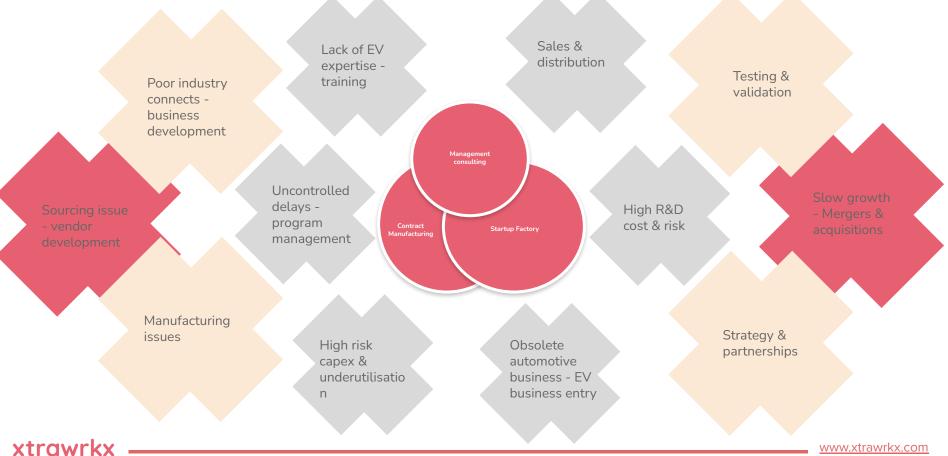

We have three business lines , management consulting , contract manufacturing and startup factory. These are interconnected and help each other in a close loop to help us bring success to our clients in both tactical and strategic manner.

# **Problems we are solving**