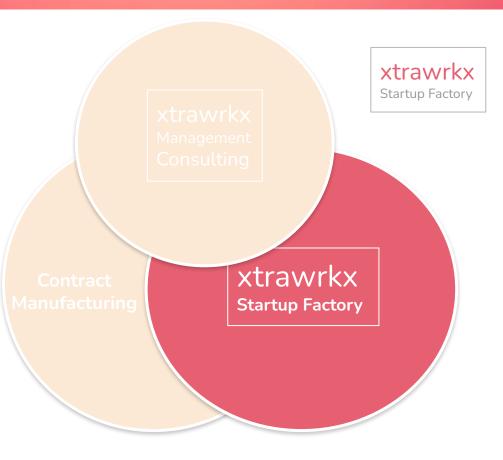

# **Startup Factory**

**xtrawrkx** is working on a radical model to "manufacture "startup companies which have higher chance of survivability and relevance.

Startup Factory is a program to consistently enable creation of EV startups with great control in variety and domain typically not natural in usual formation of EV startups.

xtrawrkx will infuse support in various phases critical to form a professional entity, from matchmaking founders, forming core team , assisting in gaining early business and grooming the teams for successful fundraise in acceleration and beyond phase.