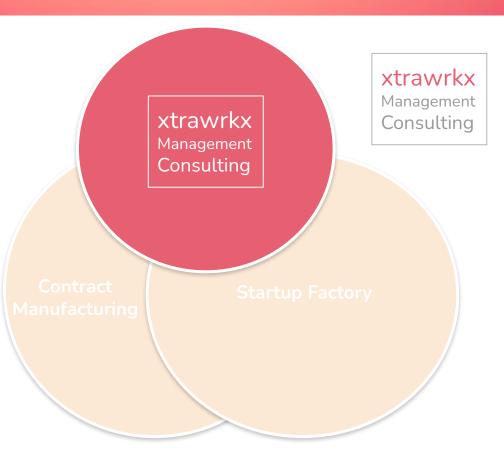

# **Management consulting**

# xtrawrkx

**xtrawrkx** has three engagement modes :

- 1. Advisory
- 2. Consulting
- 3. Build Operate Transfer

1. Advisory and guidance : In this engagement model xtrawrkx team will meet client team once in a month(8 hr / 1 day) when it is formed to brainstorm and recommend suggestions w.r.t various opportunities and problem resolution.