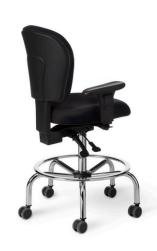

## Features:

Backrest: 17"W x 16.5"H cushioned-upholstered

Seat: 19" W x 16.5 – 19.6"D saddle-contoured seat
Adjustments: Seat height, seat slider, independent back angle

Seat Height: 25" – 33" (pneumatic lift)

Base: Spider tubular base with welded-on footring, chromed finish

\*Alternative aluminum base/adjustable footring combination

Armrests: 4D - motion, forward slanting T-arms with pivoting arm top

Casters: Multi-surface casters, 65mm

Weight Capacity: 300 lbs.