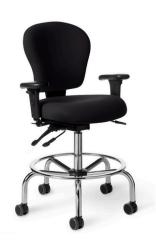

## Features:

Backrest: 17"W x 16.5"H cushioned-upholstered

Seat: 19" W x 16.5 – 19.6"D saddle-contoured seat
Adjustments: Seat height, seat slider, independent back angle

Seat Height: 25" – 33" (pneumatic lift)

Base: Spider tubular base with welded-on footring, chromed finish

\*Alternative aluminum base/adjustable footring combination

Armrests: 4D - motion, forward slanting T-arms with pivoting arm top

Casters: Multi-surface casters, 65mm

Weight Capacity: 300 lbs.