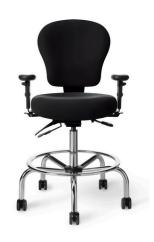

## Features:

Backrest: 17"W x 16.5"H cushioned-upholstered

Seat: 19" W x 16.5 – 19.6"D saddle-contoured seat
Adjustments: Seat height, seat slider, independent back angle

Seat Height: 25" – 33" (pneumatic lift)

Base: Spider tubular base with welded-on footring, chromed finish

\*Alternative aluminum base/adjustable footring combination

Armrests: 4D - motion, forward slanting T-arms with pivoting arm top

Casters: Multi-surface casters, 65mm

Weight Capacity: 300 lbs.