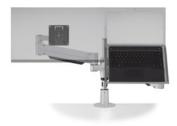

# STAXX DUAL ARTICULATING w/LAPTOP HOLDER

Screen Size: Up to 27"

# Weight Capacity:

#### Monitor:

10 - 23 lbs. per monitor, STX-450-\_\_\_

3 - 10 lbs. per monitor, STX-500-\_\_\_

7 - 17 lbs. per monitor, STX-600-10 - 22 lbs. per monitor, STX-800-13 - 28 lbs. per monitor, STX-1000-

Laptop: 3 - 13.5 lbs., all sku's