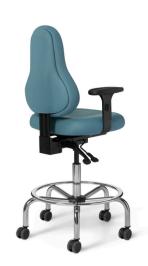

## **OM Seating DB Series**

The Discovery Series Stool from OM Seating is an excellent choice for work in lab, healthcare and similar task-oriented environments where heavy side-to-side tasking is required. It's comfortable ergonomic backrest shape allows for full back "stretch" and avoidance of scapular impedance.

## Features:

Backrest: 9.5" & 16.5"W x 20.5"H cushioned-upholstered
Seat: 20" W x 17 – 20.1"D saddle-contoured seat
Adjustments: Seat height, seat slider, independent back angle

Seat Height: 25" - 33" (pneumatic lift)

Base: Spider tubular base with welded-on footring, chromed finish

\*Alternative aluminum base/adjustable footring combination

Armrests: 4D - motion, forward slanting T-arms with pivoting arm top

Casters: Multi-surface casters, 65mm

Weight Capacity: 300 lbs.