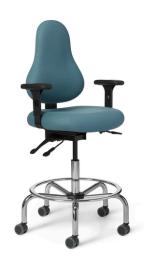

## **OM Seating DB Series**

The Discovery Series Stool from OM Seating is an excellent choice for work in lab, healthcare and similar task-oriented environments where heavy side-to-side tasking is required. It's comfortable ergonomic backrest shape allows for full back "stretch" and avoidance of scapular impedance.

## Features:

Backrest: 9.5" & 16.5"W x 20.5"H cushioned-upholstered
Seat: 20" W x 17 – 20.1"D saddle-contoured seat
Adjustments: Seat height, seat slider, independent back angle

Seat Height: 25" - 33" (pneumatic lift)

Base: Spider tubular base with welded-on footring, chromed finish

\*Alternative aluminum base/adjustable footring combination

Armrests: 4D - motion, forward slanting T-arms with pivoting arm top

Casters: Multi-surface casters, 65mm

Weight Capacity: 300 lbs.