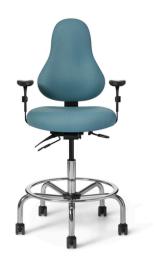

## **OM Seating DB Series**

The Discovery Series Stool from OM Seating is an excellent choice for work in lab, healthcare and similar task-oriented environments where heavy side-to-side tasking is required. It's comfortable ergonomic backrest shape allows for full back "stretch" and avoidance of scapular impedance.

## Features:

Backrest: 9.5" & 16.5"W x 20.5"H cushioned-upholstered
Seat: 20" W x 17 – 20.1"D saddle-contoured seat
Adjustments: Seat height, seat slider, independent back angle

Seat Height: 25" - 33" (pneumatic lift)

Base: Spider tubular base with welded-on footring, chromed finish

\*Alternative aluminum base/adjustable footring combination

Armrests: 4D - motion, forward slanting T-arms with pivoting arm top

Casters: Multi-surface casters, 65mm

Weight Capacity: 300 lbs.