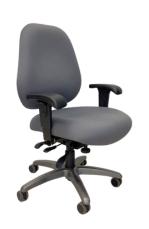

## **OM Seating MX Series**

The Maxwell Series from OM Seating is an excellent choice for heavier-duty users in office environments. It features a traditional executive style with full-scale ergonomic adjustments adaptable to a broad range of environments. With a wide-body design, heavy-duty construction and full-posture support, its strength and durability support users up to 450 lbs.

## Features:

Backrest: 23.5"W x 20"H cushioned-upholstered

\*25" tall backrest option for greater comfort available upon request

Seat: 24" W x 18 - 20.5"D saddle-contoured seat

Adjustments: Seat height, seat slider, seat/back tilt and lock, independent back angle, tilt tension

Seat Height: 18" - 23" (pneumatic lift)

Base: Heavy Duty 5-leg composite base with titanium color finish

Armrests: 2D Motion: Height and width adjustable, removable T-arms with natural grip control

Casters: Heavy Duty, Multi-surface casters, 65mm