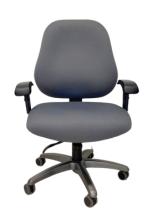

## **OM Seating MX Series**

The Maxwell Series from OM Seating is an excellent choice for heavier-duty users in office environments. It features a traditional executive style with full-scale ergonomic adjustments adaptable to a broad range of environments. With a wide-body design, heavy-duty construction and full-posture support, its strength and durability support users up to 450 lbs.

## Features:

Backrest: 23.5"W x 20"H cushioned-upholstered

\*25" tall backrest option for greater comfort available upon request

Seat: 24" W x 18 - 20.5"D saddle-contoured seat

Adjustments: Seat height, seat slider, seat/back tilt and lock, independent back angle, tilt tension

Seat Height: 18" - 23" (pneumatic lift)

Base: Heavy Duty 5-leg composite base with titanium color finish

Armrests: 2D Motion: Height and width adjustable, removable T-arms with natural grip control

Casters: Heavy Duty, Multi-surface casters, 65mm