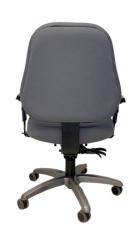

## Features:

Backrest: 23.5"W x 20"H cushioned-upholstered

\*25" tall backrest option for greater comfort available upon request

Seat: 24" W x 18 - 20.5"D saddle-contoured seat

Adjustments: Seat height, seat slider, seat/back tilt and lock, independent back angle, tilt tension

Seat Height: 18" - 23" (pneumatic lift)

Base: Heavy Duty 5-leg composite base with titanium color finish

Armrests: 2D Motion: Height and width adjustable, removable T-arms with natural grip control

Casters: Heavy Duty, Multi-surface casters, 65mm