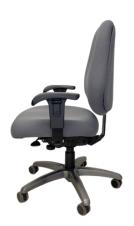

## Features:

Backrest: 23.5"W x 20"H cushioned-upholstered

\*25" tall backrest option for greater comfort available upon request

Seat: 24" W x 18 - 20.5"D saddle-contoured seat

Adjustments: Seat height, seat slider, seat/back tilt and lock, independent back angle, tilt tension

Seat Height: 18" - 23" (pneumatic lift)

Base: Heavy Duty 5-leg composite base with titanium color finish

Armrests: 2D Motion: Height and width adjustable, removable T-arms with natural grip control

Casters: Heavy Duty, Multi-surface casters, 65mm