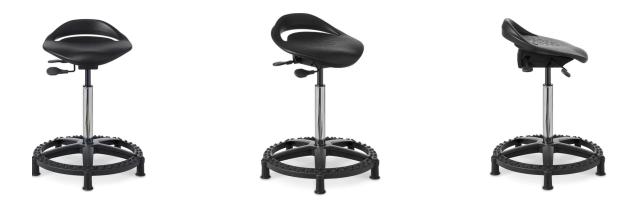

## Workshop Task Sit-Stand Polyurethane Seat WS16

## **OM Seating WS Series**

The WS Series from OM Seating consists of low-maintenance, straightforward seating options for shop and "grimy" environments. Self-skinned polyurethane seat make for easy cleaning and use. This unit supports the user when working in standing position, to alleviate stress points on lower back. It can also be easily adjusted for seating position, reducing fatigue and increasing productivity.

## Features:

| Seat:            | 17" W x 16"D polyurethane    |
|------------------|------------------------------|
| Adjustments:     | Pneumatic lift, tilting seat |
| Seat Height:     | 22.5" – 32.5"                |
| Base:            | Unibody nylon ring base      |
| Armrests:        | N/A                          |
| Casters:         | Glides                       |
| Weight Capacity: | 250 lbs.                     |