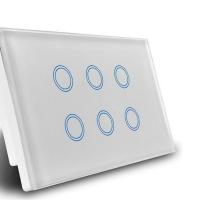

## **Product Features**

- Opp Control Anywhere with your smartphone.
- Voice Control Compactable with Google Home.
- V Timer Setting Scheduled time for your need
- Share Control Share the control with family members.
- Smart Scene Trigger on/off by temperature, humidity .
- Red and blue indicators Easy to recognition in the dark.
- Energy saving Power consumption indication.
- Two models to choose from: Wi-Fi model, ZigBee model
- 🥑 Maximum 6 gang