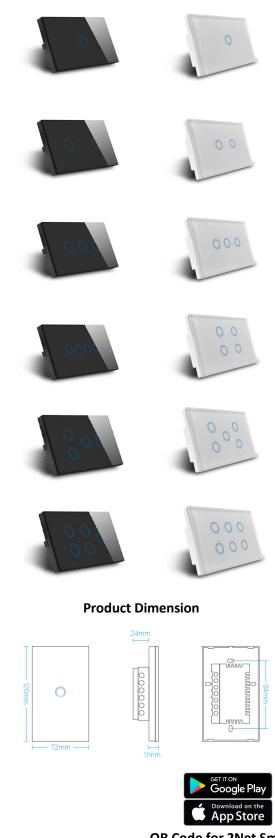

## **Technical Details**

Dimension:120\*72\*37MM

Operating Voltage: 110-240V AC / 50Hz~60Hz

Rated Load: 600W/Gang

ZigBee model: IEEE 802.15.4 PHY/MAC works at 2.4GHz

Conform to Australia Standard

QR Code for 2Net Smart Home App Download