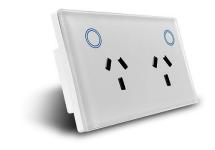

## **Smart Power Point**

#### **Product Features**

- High quality crystal tempered glass panel design, never fade.
- App Control Anywhere with your smartphone.
- ✓ Voice Control Compactable with Google Home.
- Remembers On/Off state during power interruptions .
- Energy saving Power consumption indication.
- Smart Home Automation
  - \* Set Timers Turn off your appliances when you go to bed
  - Create Schedules Set appliances to turn on when you wake up and off when you leave for work
  - \* Real-time On/Off status See if the clothes iron was left on