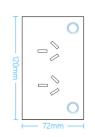

#### **Product Dimension**

### **Technical Details**

**Dimension:** 120mm x 72mm x 33mm (standard AU/NZ size)

Operating Voltage: 110-240V AC / 50Hz~60Hz

**Operating Current: 10A** 

Frequency: Zigbee 3.0 hub required WIFI 2.4GHz

Certification: AU/NZ standards certified RCM (C-Tick) registered.