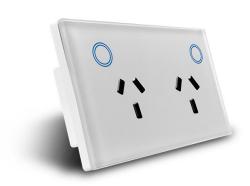

## **Smart Power Point**

#### **Product Features**

- High quality crystal tempered glass panel design, never fade.
- App Control Anywhere with your smartphone.
- ✓ Voice Control Compactable with Google Home.
- Remembers On/Off state during power interruptions .
- Energy saving Power consumption indication.
- Smart Home Automation
  - \* Set Timers Turn off your appliances when you go to bed
  - Create Schedules Set appliances to turn on when you wake up and off when you leave for work
  - \* Real-time On/Off status See if the clothes iron was left on