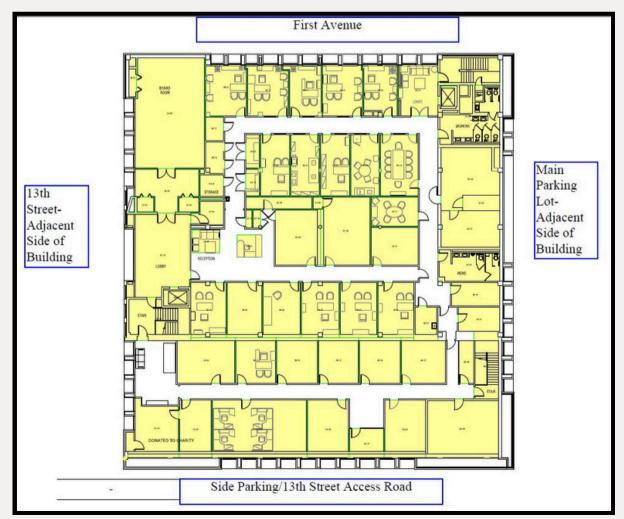

## SPACE FEATURES:



15,845 SF





Ample Parking





## ABOUT:

Charming brick structure located in the vibrant heart of Uptown Columbus. This highly visible property sits at the intersection of 13th Street and 1st Ave. It offers plenty of on-site parking, alongside well-kept grounds and facilities. The entire second floor is currently available, presenting an excellent opportunity for a custom build-out with adaptable lease terms.

## CONTACT DETAILS:



- Mary Willingham, Greystone Properties
- (706) 221-7344
- mwillingham@greystoneproperties.net  $\sim$
- A www.greystoneproperties.net





## LOCATION & FLOORPLAN: