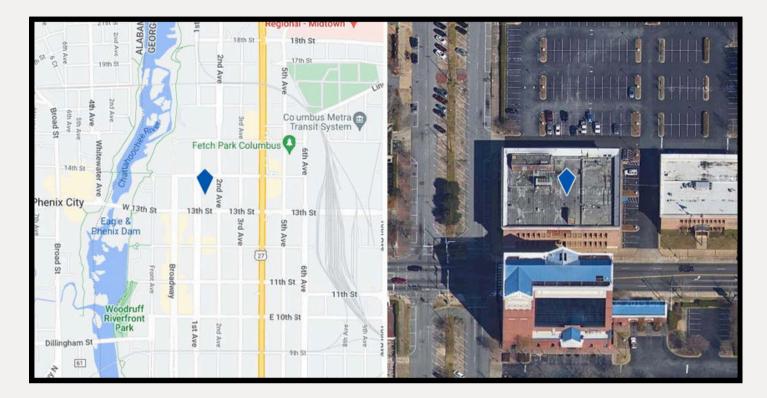

## LOCATION & FLOORPLAN:

## ABOUT:

Charming brick structure located in the vibrant heart of Uptown Columbus. This highly visible property sits at the intersection of 13th Street and 1st Ave. It offers plenty of on-site parking, alongside well-kept grounds and facilities. The entire second floor is currently available, presenting an excellent opportunity for a custom build-out with adaptable lease terms.