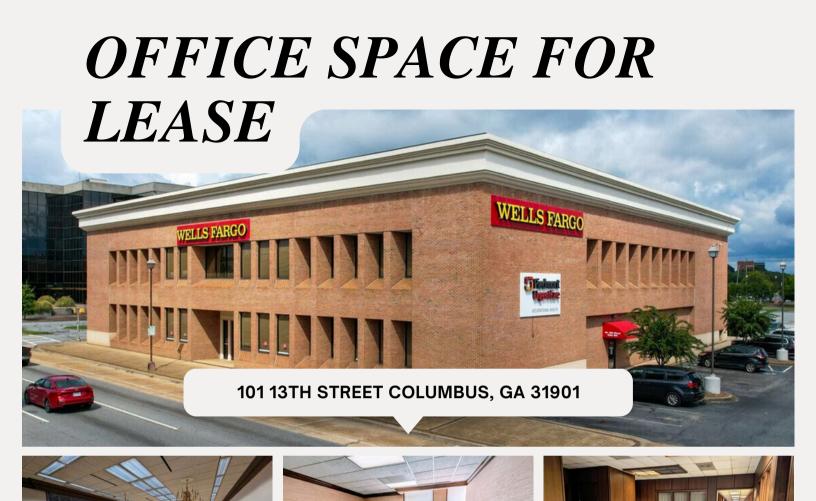

## SPACE FEATURES:

15,845 SF

Ample Parking

## ABOUT:

Charming brick structure located in the vibrant heart of Uptown Columbus. This highly visible property sits at the intersection of 13th Street and 1st Ave. It offers plenty of on-site parking, alongside well-kept grounds and facilities. The entire second floor is currently available, presenting an excellent opportunity for a custom build-out with adaptable lease terms.