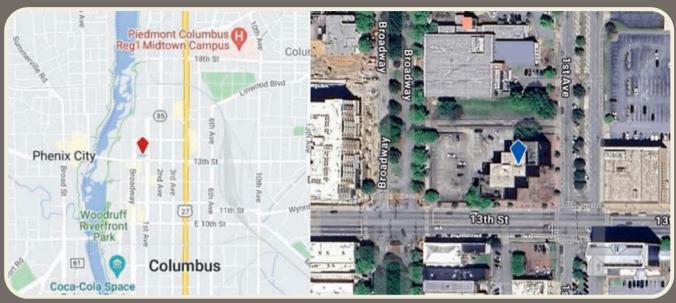

## **PROPERTY DESCRIPTION**

Take your business to new heights with this prime 2nd-floor office space in the heart of Uptown Columbus! Located at 1301 1st Ave, this bright and modern workspace features expansive window views throughout. Customizable to fit your needs at only 17.50/SF with tenant only responsible for telecoms & janitorial. This turnkey office solution is perfect for all firms looking for a prestigious Uptown address.

## **PROPERTY HIGHLIGHTS**



1,202 RSF



**AMPLE PARKING** 



**PREMIER LOCATION** 

CONTACT MARY WILLINGHAM FOR MORE INFO.



**4** 706-221-7344



mwillingham@greystoneproperties.net



## **LOCATION & FLOORPLAN**





GREYSTONE PROPERTIES