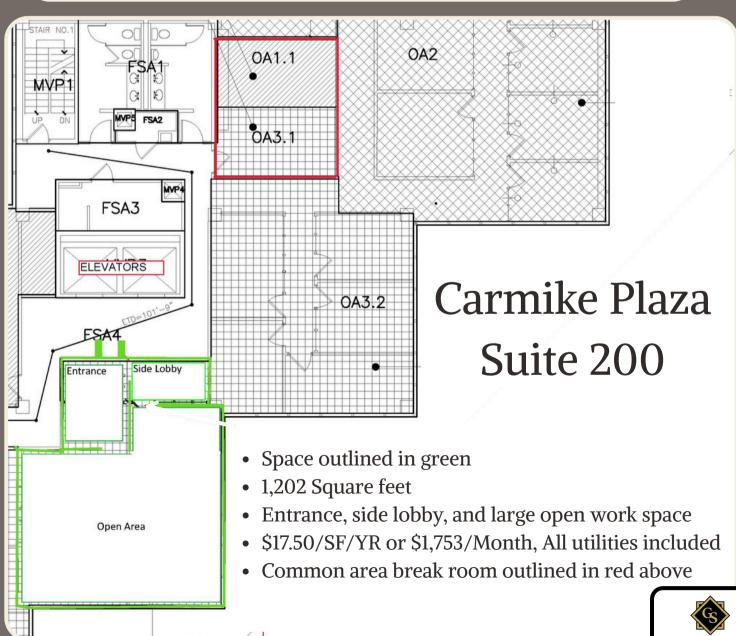

## **PROPERTY DESCRIPTION**

Take your business to new heights with this prime 2nd-floor office space in the heart of Uptown Columbus! Located at 1301 1st Ave, this bright and modern workspace features expansive window views throughout. Customizable to fit your needs at only 17.50/SF with tenant only responsible for telecoms & janitorial. This turnkey office solution is perfect for all firms looking for a prestigious Uptown address.

## **PROPERTY HIGHLIGHTS**



1,202 RSF



**AMPLE PARKING** 



**PREMIER LOCATION** 

CONTACT MARY WILLINGHAM FOR MORE INFO.



**4** 706-221-7344



mwillingham@greystoneproperties.net



## **LOCATION & FLOORPLAN**





GREYSTONE PROPERTIES