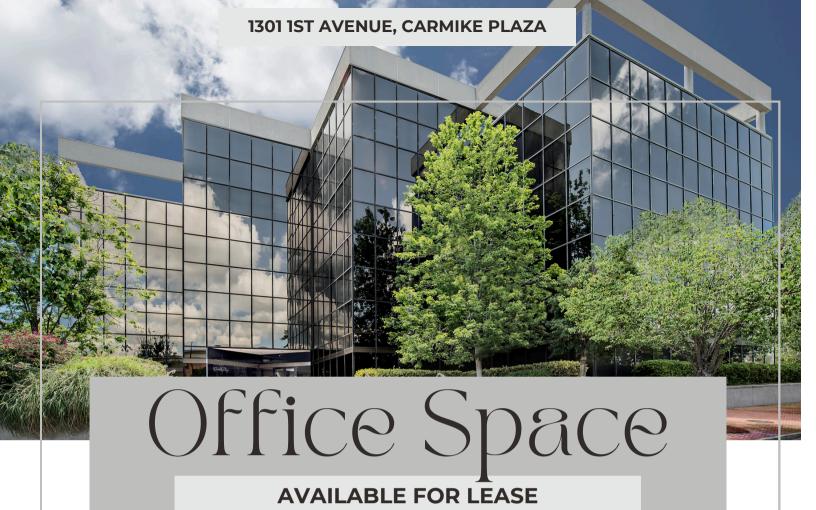

## **PROPERTY DESCRIPTION**

Take your business to new heights with this prime 2nd-floor office space in the heart of Uptown Columbus! Located at 1301 1st Ave, this bright and modern workspace features expansive window views throughout. Customizable to fit your needs at only 17.50/SF with tenant only responsible for telecoms & janitorial. This turnkey office solution is perfect for all firms looking for a prestigious Uptown address.

## **PROPERTY HIGHLIGHTS**

1,202 RSF

**AMPLE PARKING** 

**PREMIER LOCATION** 

CONTACT MARY WILLINGHAM FOR MORE INFO.

**4** 706-221-7344

mwillingham@greystoneproperties.net