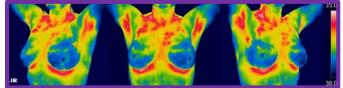

# Thermography Wellness Center

Infrared breast thermography is non-invasive; no radiation, no injections, and no compression.

Other diagnostic equipment only detects a mass, but Thermography screens for cancer growth through changes in temperatures, thermal and vascular patterns. We use the "Breast Stress Study" system which catches these physiological changes and indicators that can be highly accurate.

## ... peace of mind through safe and early detection.

**WHAT IS THERMOGRAPHY?** ... The best way to follow your breast health! Infrared thermography is exceptional in catching breast cancer within the first year of development, as well as detecting and recording more advanced stages of breast malignancy. Infrared thermal imaging shows subtle and dramatic temperature differences along with thermal and vascular patterns that correlate with various types of Breast Pathology. Thermography is of great value in monitoring your Breast Health.