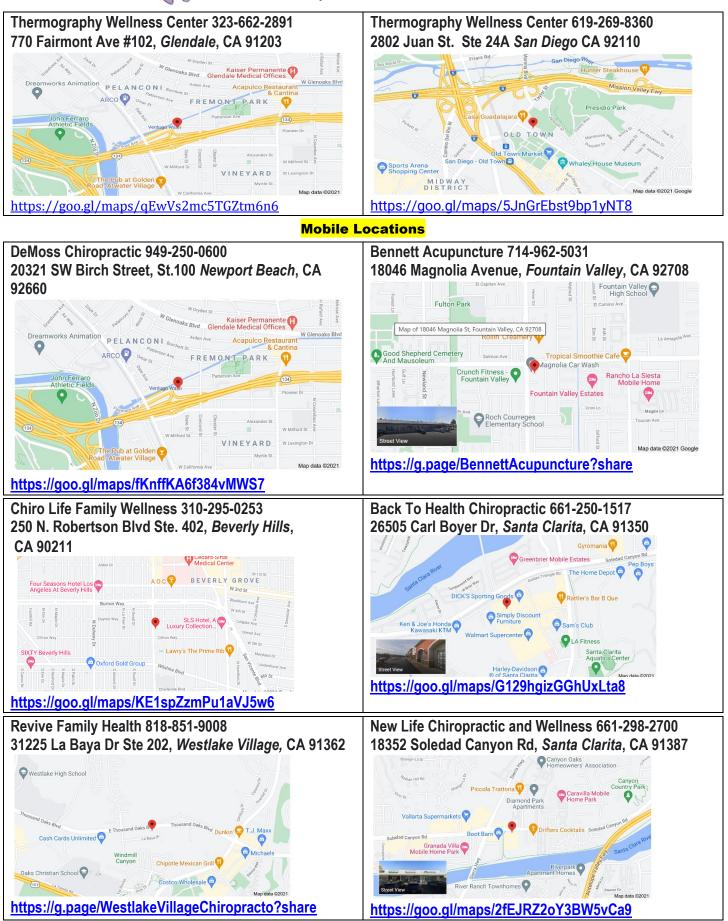

#### WE LOOK FORWARD TO PROVIDING YOUR THERMOGRAPHY SERVICER

Please Plan on arriving early or contact us as soon as you can in case of an emergency. Allow enough time for traffic delays and to complete your paperwork at the office. Call at least 24 hours in advance for any schedule changes to avoid a missed appointment fee of \$89.

Glendale 323-662-2891 www.thermographywellnesscenter.com

San Diego 619-269-8360 rev. 12.5.2023

Thermography Wellness Center