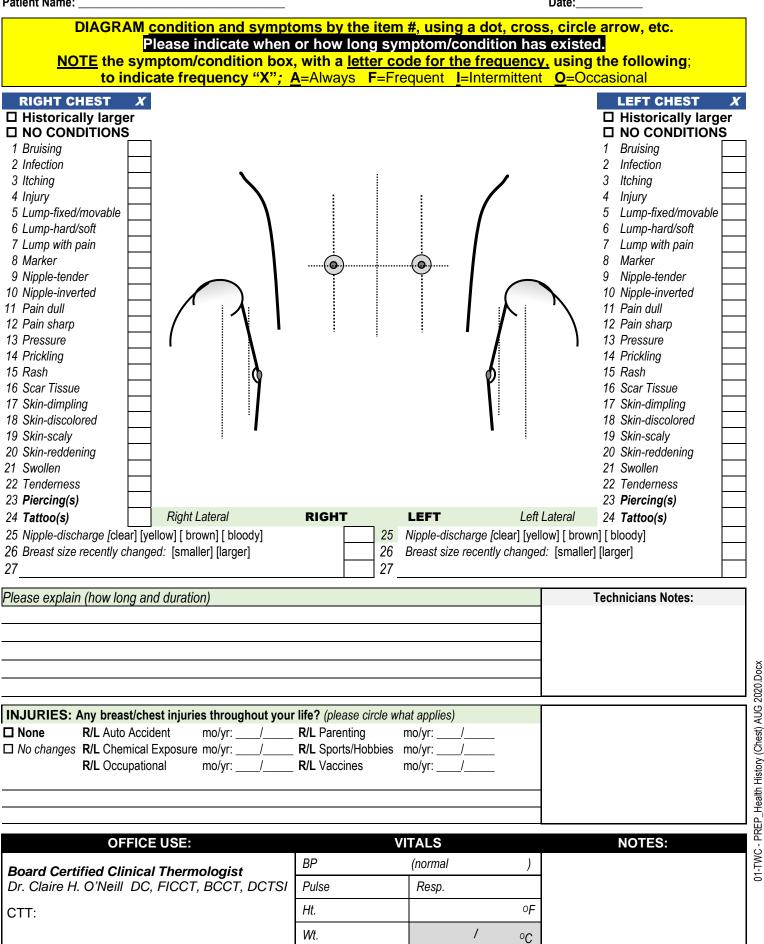

### Health History (Men's Chest)

| Patient Nar        | ne:                                |                                                                                                      |                  |               |                      | Appo                           | intment Da                                  | te:        |              |                            |
|--------------------|------------------------------------|------------------------------------------------------------------------------------------------------|------------------|---------------|----------------------|--------------------------------|---------------------------------------------|------------|--------------|----------------------------|
| Nickname:          |                                    |                                                                                                      |                  |               |                      |                                | e Phone:                                    | _          |              |                            |
| Address:           |                                    |                                                                                                      |                  |               |                      | Cell F                         | Phone:                                      |            |              |                            |
| City/State/Z       | 7in <sup>.</sup>                   |                                                                                                      |                  | 1 1           |                      |                                | er (text alert                              | ·) A       | tt• TMbl • \ | /zn•                       |
| Gender             |                                    | Female M                                                                                             | مام              |               |                      |                                | Email:                                      |            |              |                            |
| Date of Birt       | ·h·                                |                                                                                                      |                  | Age           | · ·                  |                                |                                             |            |              |                            |
|                    |                                    |                                                                                                      |                  |               | ·                    |                                | Referred By:<br>Primary Doctor: (DC,DO, MD) |            |              |                            |
| Language:<br>Race: | -                                  |                                                                                                      |                  |               |                      | Primary Doctor:<br>Occupation: |                                             |            | (DC,DO, MD)  |                            |
|                    | -                                  |                                                                                                      |                  |               |                      |                                | •                                           |            |              | 1                          |
| OFFICE USE         | :                                  |                                                                                                      |                  |               |                      |                                | IL REPORT                                   |            | PER REPORT   | [BB] [BS] [ HFT] [GC] [PC] |
|                    |                                    |                                                                                                      |                  |               | 3+yr HOT             |                                | il + Audio                                  |            | er Copy \$35 |                            |
|                    |                                    |                                                                                                      | JFWIA<br>Mon     | Wed           | SOND<br>Fri          |                                | il Copy \$35<br>Consult -20                 |            | io +\$35/rgn |                            |
|                    |                                    |                                                                                                      | Mon              | 110a          |                      | FYI:                           | 0113011 -20                                 |            | io +400/igii | TOTAL \$                   |
|                    |                                    |                                                                                                      |                  |               | · · · ·              |                                |                                             |            |              |                            |
| HISTORY: R/        |                                    | t/ <u>L</u> eft <b>n/a = <u>n</u>orr</b>                                                             |                  |               |                      |                                | mo/yr: /                                    | n/a        | Tec          | hnicians Notes:            |
| □ No updates       | Mammo<br>Mammo                     | gram - 3D                                                                                            | mo/yr:<br>mo/yr: |               | mo/yr:/_<br>mo/yr:/  | n/a                            | ,                                           | n/a<br>n/a |              |                            |
|                    |                                    | ast Ultrasound                                                                                       | mo/yr:           |               | mo/yr:/_             | n/a                            |                                             | n/a        |              |                            |
|                    |                                    | ast Biopsy 🗖 ma                                                                                      |                  |               | mo/yr:/_             | n/a                            |                                             | n/a        |              |                            |
|                    |                                    | ast Sonogram                                                                                         | mo/yr:           |               | mo/yr:/_             | n/a                            |                                             | n/a        |              |                            |
|                    | Breast N                           | /IRI                                                                                                 | mo/yr:           |               | mo/yr:/_             | n/a                            | mo/yr:/                                     | n/a        |              |                            |
|                    | Breast C                           |                                                                                                      | mo/yr:           |               | mo/yr:/_             | n/a                            |                                             | n/a        |              |                            |
|                    | Breast F                           |                                                                                                      |                  | _/ n/a        |                      | n/a                            |                                             | n/a        |              |                            |
|                    |                                    | est – Cancer Ma<br>est – Hormones_                                                                   |                  |               | mo/yr:/_<br>mo/yr:/_ |                                | mo/yr:/<br>mo/yr:/                          | n/a<br>n/a |              |                            |
|                    | Salvia I                           | est – normones_                                                                                      |                  |               | mo/yr:/_             |                                | mo/yr:/                                     | n/a        |              |                            |
|                    |                                    |                                                                                                      |                  |               | /                    |                                |                                             |            | 🗆 reports    | provided                   |
|                    | . D/I – D                          | inht/Laft /place                                                                                     | a airala what a  | nn lin ol     |                      |                                |                                             |            |              | •                          |
|                    |                                    | ight/ <u>L</u> eft <i>(please</i><br>lants - silicone                                                | mo/yr:           | ••• •         | L Reduction          |                                | mo/yr:/                                     |            |              |                            |
| □ No updates       |                                    | lants - saline                                                                                       | mo/yr:           |               | L Repair             |                                | mo/yr:/                                     |            |              |                            |
|                    | R/L Lift                           |                                                                                                      | mo/yr:           |               | L Implants Re        | moved                          | mo/yr:/                                     |            |              |                            |
|                    | R/L Red                            | construction                                                                                         | mo/yr:           |               | L .                  |                                | mo/yr:/                                     |            |              |                            |
|                    |                                    |                                                                                                      |                  |               |                      |                                |                                             |            |              |                            |
|                    |                                    |                                                                                                      |                  |               |                      |                                |                                             |            | reports      | provided                   |
| DIAGNOSIS/CO       | ONDITION                           | <b>NS: R/L</b> = <u>R</u> ight/                                                                      | _eft (please     | circle what a | applies)             |                                |                                             |            |              |                            |
| □ None             | R/L Abs                            |                                                                                                      | <br>mo/yr:       |               | L Fibro adeno        | ma                             | mo/yr:/                                     |            |              |                            |
| No updates         |                                    | cifications                                                                                          | mo/yr:           |               | L Padget Dise        |                                | mo/yr:/                                     |            |              |                            |
|                    |                                    | tic/ Fibrocystic                                                                                     | mo/yr:           |               | L Scar Tissue        |                                | mo/yr:/                                     |            |              |                            |
|                    |                                    | nse Tissue                                                                                           | mo/yr:           |               | L Toxicity Syn       | drome                          | mo/yr:/                                     |            |              |                            |
|                    | R/L                                |                                                                                                      | mo/yr:           | _/ <u>R/</u>  | <u> </u>             |                                | mo/yr:/                                     |            |              |                            |
|                    | R/L Progesterone+                  |                                                                                                      |                  |               |                      |                                | mo/yr:/                                     |            |              |                            |
|                    | R/L HER2 positive Breast Cancer    |                                                                                                      |                  |               |                      |                                | mo/yr:/                                     |            |              |                            |
|                    | R/L IBC Inflammatory Breast Cancer |                                                                                                      |                  |               |                      |                                | mo/yr:/                                     |            |              |                            |
|                    |                                    | /L Ductal Carcinoma or Ductal Carcinoma In Situ<br>/L Lobular Carcinoma or Lobular Carcinoma In Situ |                  |               |                      |                                | mo/yr:/                                     |            |              |                            |
|                    |                                    | . Metastatic Breast Cancer                                                                           |                  |               |                      |                                | mo/yr:/<br>mo/yr:/                          |            |              |                            |
|                    |                                    | L Papillary Carcinoma                                                                                |                  |               |                      |                                | mo/yr:/                                     |            |              |                            |
|                    |                                    | le Negative Brea                                                                                     |                  |               |                      |                                | mo/yr:/                                     |            |              |                            |
|                    | R/L                                | -                                                                                                    |                  |               |                      |                                | mo/yr:/                                     |            |              |                            |
|                    | R/L                                |                                                                                                      |                  |               |                      |                                | mo/yr:/                                     |            |              |                            |
|                    | R/L                                |                                                                                                      |                  |               |                      |                                | mo/yr:/                                     |            | reports      | provided                   |