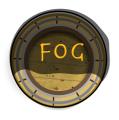

A pirate may look through the Object deck (not the discard pile) and take a card. Remove the 'Shipwreck' object card from the **object deck** during 'Setup' at the start of the game.

Fog

A pirate's ship is shrowded in fog which stays with the ship if it moves. Other pirates cannot board this ship or interact with it in any way whilst it is hidden. The conjurer cannot board or fire broadsides but can use objects and conjure Acion cards as usual.