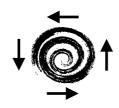

Conjured when a pirate has the Moon token

Whirlpool

7

Wreck

Place the whirlpool anywhere without a ship on the Sea of Souls. Ships already within and those moving within its adjacent 8 spaces move one space anti-clockwise. Ships cannot land on or traverse the centre of whirlpool. Remove the 'Whirlpool' object card from the **object deck** during 'Setup' at the start of the game.