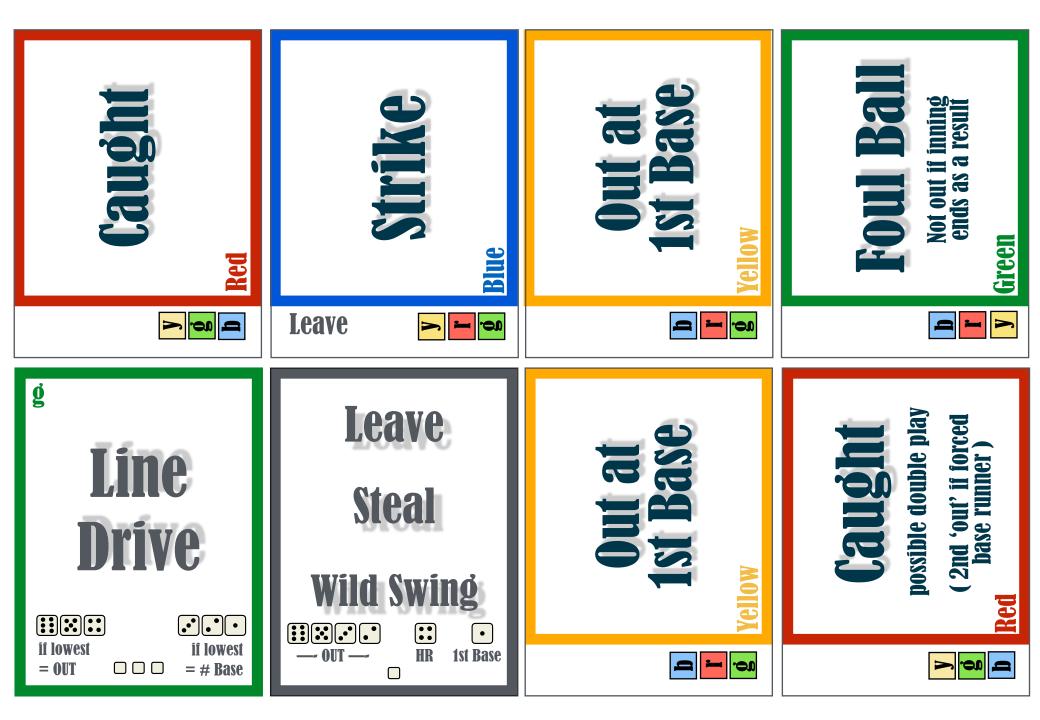

## Please read me first

Print this file at a size setting of 200mm x 250mm so that the 24 cards on page 2,3 & 4 are a good size for sticking onto a game card / poker sized playing card (88mm x 63mm).

Print pages 2,3 & 4 twice. Each player playes with a batting deck and a pitching deck. The batting deck comprises the 10 cards designed in a portrait orientation. The pitching deck comprises the 14 cards designed in a landscape orientation. This deck has 2x 'Pitch Out' cards. Only one of these is used in a 2 player game. The second 'Pitch Out' card is for playing solo.

Each player will start the game with a hand of 10 cards. The pitcher has to chose which double bordered card to include for their starting pitcher. Whenever a pitcher is changed a single bordered pitching card is replaced by one of the unused double bordered cards that includes the single border colour.