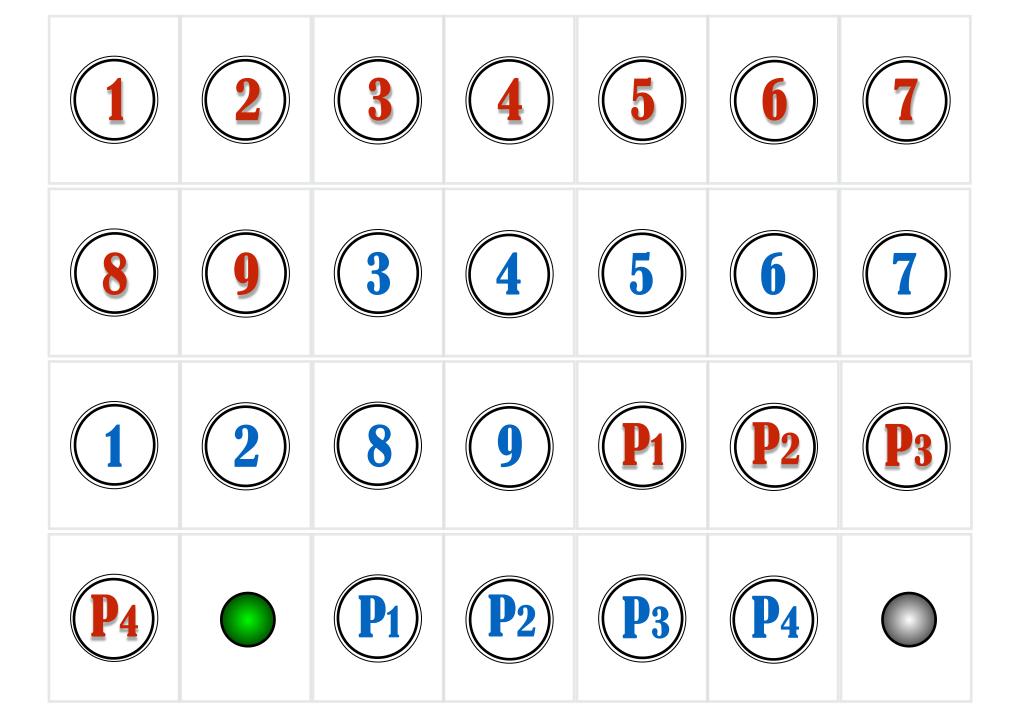

The 5th page contains numbers to be punched out for each teams players to keep track of the runners on bases and the batting order. They can be stuck to coins, or countrers for robustness.

The smaller circles are the scoring markers for 'Outs' and 'Balls'. Coins or any other tokens can be used for these instead.