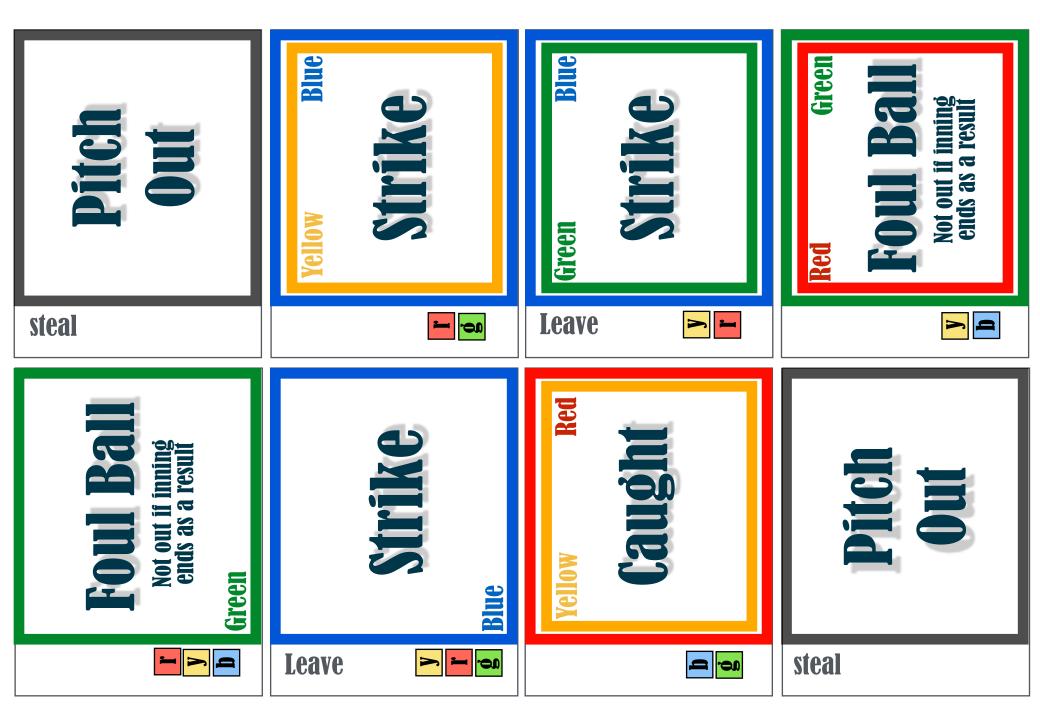

## Please read me first

Print this file at a size setting of 200mm x 250mm so that the 24 cards on page 2,3 & 4 are a good size for sticking onto a game card / poker sized playing card (88mm x 63mm).

Print pages 2,3 & 4 twice. Each player playes with a batting deck and a pitching deck. The batting deck comprises the 10 cards designed in a portrait orientation. The pitching deck comprises the 14 cards designed in a landscape orientation. This deck has 2x 'Pitch Out' cards. Only one of these is used in a 2 player game. The second 'Pitch Out' card is for playing solo.

Each player will start the game with a hand of 10 cards. The pitcher has to chose which double bordered card to include for their starting pitcher. Whenever a pitcher is changed a single bordered pitching card is replaced by one of the unused double bordered cards that includes the single border colour.