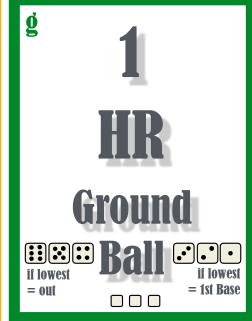

3x D6 dice are also required.

r Home Run

b
g
1
2
Cround
Ground
if lowest
= out
= 1st Base

Home Run

| Inning   | 1 | 2 | 3 | 4 | 5 | 6 | 7  | 8 | 9 | 10 | Runs |
|----------|---|---|---|---|---|---|----|---|---|----|------|
| Visitors |   |   |   |   |   |   |    |   |   |    |      |
| Home     |   |   |   |   |   |   |    |   |   |    |      |
| Out 0 1  | 2 | 3 |   |   |   |   | Ba |   | 0 | 1  | 2 3  |