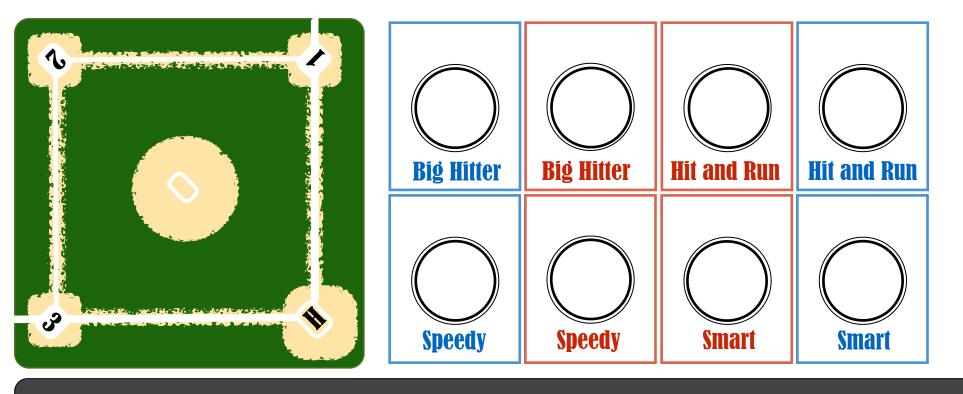

The 6th page contains the scoreboard the baseball diamond and cards to indicate which player number is a 'star player' with special skills. A pencil and paper can be used for all the items on this page. I print this page out and cover it with transparent film before cutting out the elements. This allows me to use a dry wipe marker to keep track of the score and the numbers of the star players.