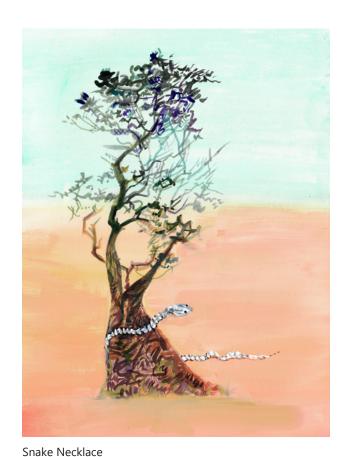

### This Scene Does Not Exist in Physical Space

The image was created using multiple source materials and digital painting with Adobe Creative Suite.