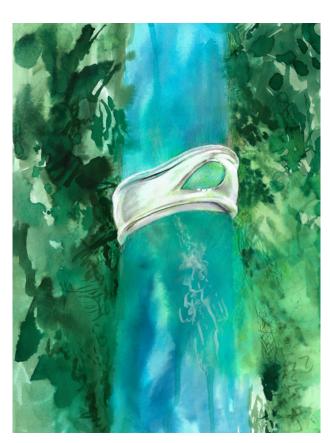

## EMBRACE A CHALLENGE

Diamonds by the Yard

Bone Cuff

### Tiffany xFIDA xElsa Peretti 2022

A series of 3 hand-painted illustrations invoking the essence of celebrated designer and nature lover, Elsa Peretti, for Tiffany & Co. Elsa Peretti® Jewelry. Exhibited during Art Basel Miami at Instituto Marangoni presented by With Love Halston.