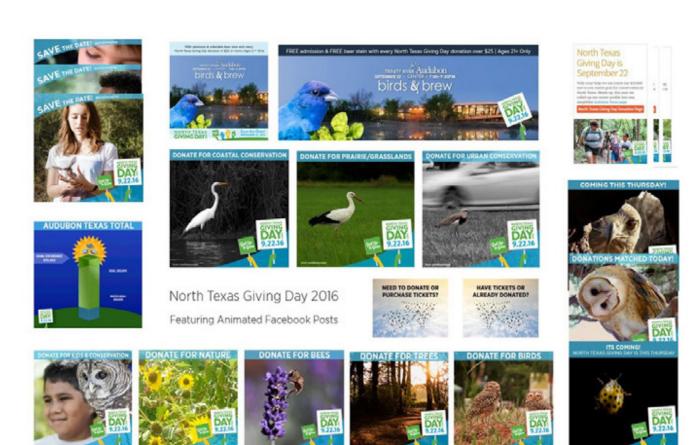

### **Audubon Texas NTxGD Project**

Voluntarily managed and created this fundraising event bringing enthusiasm and fresh ideas to the project. The final no-budget campaign featured social media motion graphics and won several awards while exceeding financial goals.