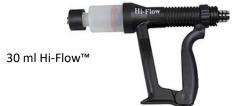

## Hi-Flow™

The Hi-Flow™ is an **accurate and rapid** dispenser used to deliver liquid nutritionals vaccines, or topical medicants by means of injection, oral drenching or pour-on. The Hi-Flow™ is designed to refill the barrel consistently after the contents are dispensed.

Adjustable dosage sizes range from 0 ml to 75 ml.

| PRODUCT DESCRIPTION         |
|-----------------------------|
| 12 ml Hi-Flow™, 4 mm Inlet  |
| 12 ml Hi-Flow™, 6 mm Inlet  |
| 12 ml Hi-Flow™, 10 mm Inlet |
| 30 ml Hi-Flow™, 4 mm Inlet  |
| 30 ml Hi-Flow™, 6 mm Inlet  |
| 30 ml Hi-Flow™, 10 mm Inlet |
| 60 ml Hi-Flow™, 6 mm Inlet  |
| 60 ml Hi-Flow™, 10 mm Inlet |
| 75 ml Hi-Flow™, 6 mm Inlet  |
| 75 ml Hi-Flow™, 10 mm Inlet |
| Rite-Count™ for Hi-Flow™    |