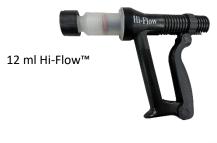

## Hi-Flow™

The Hi-Flow™ is an **accurate and rapid** dispenser used to deliver liquid nutritionals vaccines, or topical medicants by means of injection, oral drenching or pour-on. The Hi-Flow™ is designed to refill the barrel consistently after the contents are dispensed.

Adjustable dosage sizes range from 0 ml to 75 ml.

| PRODUCT DESCRIPTION         |
|-----------------------------|
| 12 ml Hi-Flow™, 4 mm Inlet  |
| 12 ml Hi-Flow™, 6 mm Inlet  |
| 12 ml Hi-Flow™, 10 mm Inlet |
| 30 ml Hi-Flow™, 4 mm Inlet  |
| 30 ml Hi-Flow™, 6 mm Inlet  |
| 30 ml Hi-Flow™, 10 mm Inlet |
| 60 ml Hi-Flow™, 6 mm Inlet  |
| 60 ml Hi-Flow™, 10 mm Inlet |
| 75 ml Hi-Flow™, 6 mm Inlet  |
| 75 ml Hi-Flow™, 10 mm Inlet |
| Rite-Count™ for Hi-Flow™    |