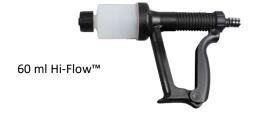

## Hi-Flow™

The Hi-Flow™ is an **accurate and rapid** dispenser used to deliver liquid nutritionals vaccines, or topical medicants by means of injection, oral drenching or pour-on. The Hi-Flow™ is designed to refill the barrel consistently after the contents are dispensed.

Adjustable dosage sizes range from 0 ml to 75 ml.

| PRODUCT DESCRIPTION         |
|-----------------------------|
| 12 ml Hi-Flow™, 4 mm Inlet  |
| 12 ml Hi-Flow™, 6 mm Inlet  |
| 12 ml Hi-Flow™, 10 mm Inlet |
| 30 ml Hi-Flow™, 4 mm Inlet  |
| 30 ml Hi-Flow™, 6 mm Inlet  |
| 30 ml Hi-Flow™, 10 mm Inlet |
| 60 ml Hi-Flow™, 6 mm Inlet  |
| 60 ml Hi-Flow™, 10 mm Inlet |
| 75 ml Hi-Flow™, 6 mm Inlet  |
| 75 ml Hi-Flow™, 10 mm Inlet |
| Rite-Count™ for Hi-Flow™    |