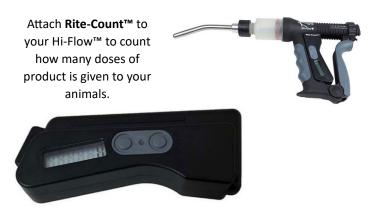

| PRODUCT DESCRIPTION         |
|-----------------------------|
| 12 ml Hi-Flow™, 4 mm Inlet  |
| 12 ml Hi-Flow™, 6 mm Inlet  |
| 12 ml Hi-Flow™, 10 mm Inlet |
| 30 ml Hi-Flow™, 4 mm Inlet  |
| 30 ml Hi-Flow™, 6 mm Inlet  |
| 30 ml Hi-Flow™, 10 mm Inlet |
| 60 ml Hi-Flow™, 6 mm Inlet  |
| 60 ml Hi-Flow™, 10 mm Inlet |
| 75 ml Hi-Flow™, 6 mm Inlet  |
| 75 ml Hi-Flow™, 10 mm Inlet |
| Rite-Count™ for Hi-Flow™    |