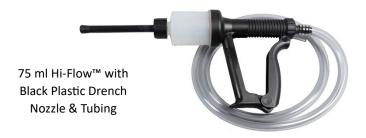

## Hi-Flow™

The Hi-Flow™ is an **accurate and rapid** dispenser used to deliver liquid nutritionals vaccines, or topical medicants by means of injection, oral drenching or pour-on. The Hi-Flow™ is designed to refill the barrel consistently after the contents are dispensed.

Adjustable dosage sizes range from 0 ml to 75 ml.

| PRODUCT DESCRIPTION         |
|-----------------------------|
| 12 ml Hi-Flow™, 4 mm Inlet  |
| 12 ml Hi-Flow™, 6 mm Inlet  |
| 12 ml Hi-Flow™, 10 mm Inlet |
| 30 ml Hi-Flow™, 4 mm Inlet  |
| 30 ml Hi-Flow™, 6 mm Inlet  |
| 30 ml Hi-Flow™, 10 mm Inlet |
| 60 ml Hi-Flow™, 6 mm Inlet  |
| 60 ml Hi-Flow™, 10 mm Inlet |
| 75 ml Hi-Flow™, 6 mm Inlet  |
| 75 ml Hi-Flow™, 10 mm Inlet |
| Rite-Count™ for Hi-Flow™    |