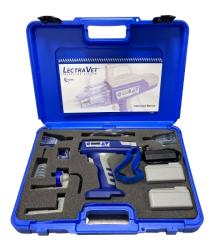

## **LECTRAVET<sup>TM</sup>**

LECTRAVET™ INJECTION SYSTEM

LECTRAVET™ INJECTION HEAD, .25 CC – 2.5 CC

LECTRAVET™ INJECTION HEAD, 1.0 CC – 5.0 CC

LECTRAVET™ LINE FEED MOUNT

LECTRAVET™ BOTTLE FEED MOUNT

LECTRAVET™ BATTERY PACK