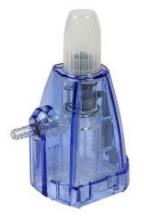

## **LECTRAVET**<sup>TM</sup>

The **LectraVet™** injection system is a battery-driven electric instrument designed for treating animals in high volume and confinement operations with reliable and consistent dosage delivery of vaccines and medicants. The built in control panel allows the user to change dosage sizes from 0.25 CC to 5.0 CC.

## **LECTRAVET<sup>TM</sup>**

LECTRAVET™ INJECTION SYSTEM

LECTRAVET™ INJECTION HEAD, .25 CC – 2.5 CC

LECTRAVET™ INJECTION HEAD, 1.0 CC – 5.0 CC

LECTRAVET™ LINE FEED MOUNT

LECTRAVET™ BOTTLE FEED MOUNT

LECTRAVET™ BATTERY PACK