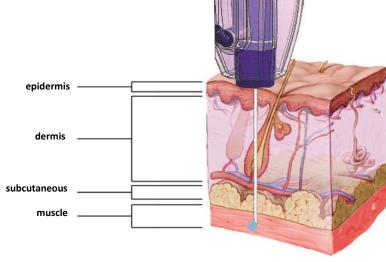

## **Features and Benefits:**

- ✓ Short set-up time
- ✓ Low-Force Trigger allows for accurate and consistent rapid dose
- ✓ Built in control panel
- ✓ Minimal maintenance
- √ 4,000 injections on a single charge
- ✓ Operate in line feed mode or attach a bottle
- Deliver injection to multiple tissue depths, from subcutaneous to intramuscular

Rechargeable Battery Pack can deliver 4,000 injections on a single charge.

Deliver injection to multiple tissue depths, from subcutaneous to intramuscular.

With Genesis Instruments, you speak to real people with technical expertise who will provide personalized service and support. We proudly stand behind our products with extraordinary service, support and troubleshooting techniques.