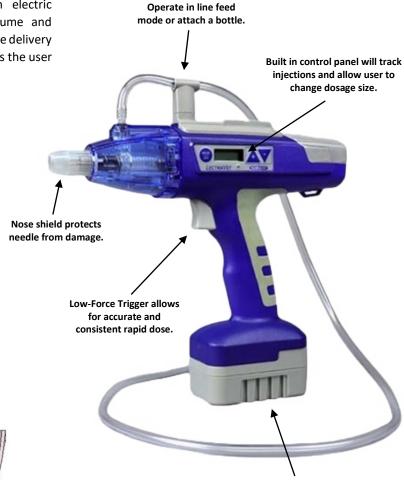

## **LECTRAVET**<sup>TM</sup>

The **LectraVet™** injection system is a battery-driven electric instrument designed for treating animals in high volume and confinement operations with reliable and consistent dosage delivery of vaccines and medicants. The built in control panel allows the user to change dosage sizes from 0.25 CC to 5.0 CC.

## **Features and Benefits:**

- ✓ Short set-up time
- ✓ Low-Force Trigger allows for accurate and consistent rapid dose
- ✓ Built in control panel
- ✓ Minimal maintenance
- √ 4,000 injections on a single charge
- ✓ Operate in line feed mode or attach a bottle
- Deliver injection to multiple tissue depths, from subcutaneous to intramuscular

Rechargeable Battery Pack can deliver 4,000 injections on a single charge.

Deliver injection to multiple tissue depths, from subcutaneous to intramuscular.

With Genesis Instruments, you speak to real people with technical expertise who will provide personalized service and support. We proudly stand behind our products with extraordinary service, support and troubleshooting techniques.