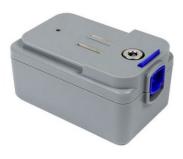

Rechargeable Battery Pack can deliver 4,000 injections on a single charge.

Deliver injection to multiple tissue depths, from subcutaneous to intramuscular.

With Genesis Instruments, you speak to real people with technical expertise who will provide personalized service and support. We proudly stand behind our products with extraordinary service, support and troubleshooting techniques.

## **LECTRAVET<sup>TM</sup>**

LECTRAVET™ INJECTION SYSTEM

LECTRAVET™ INJECTION HEAD, .25 CC – 2.5 CC

LECTRAVET™ INJECTION HEAD, 1.0 CC – 5.0 CC

LECTRAVET™ LINE FEED MOUNT

LECTRAVET™ BOTTLE FEED MOUNT

LECTRAVET™ BATTERY PACK