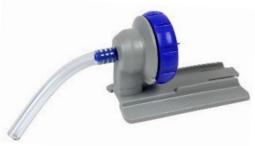

## **LECTRAVET<sup>TM</sup>**

LECTRAVET™ INJECTION SYSTEM

LECTRAVET™ INJECTION HEAD, .25 CC – 2.5 CC

LECTRAVET™ INJECTION HEAD, 1.0 CC – 5.0 CC

LECTRAVET™ LINE FEED MOUNT

LECTRAVET™ BOTTLE FEED MOUNT

LECTRAVET™ BATTERY PACK