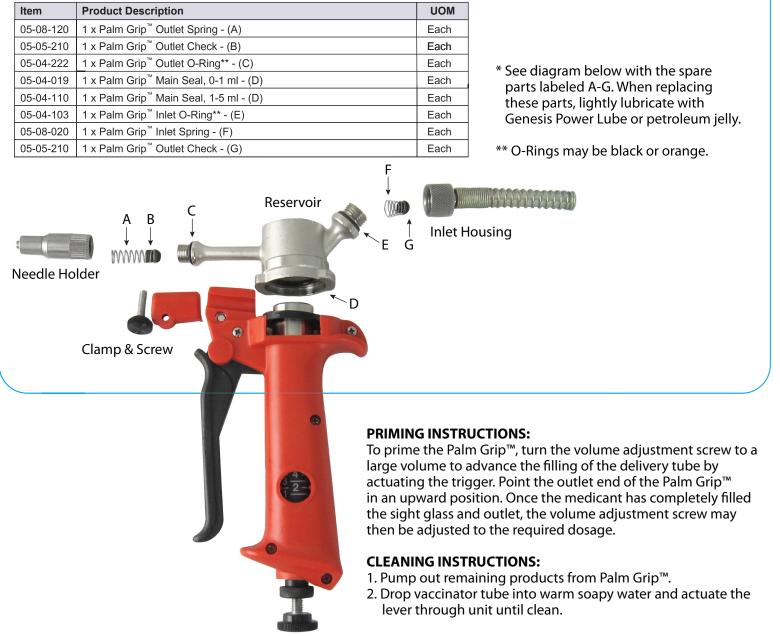

## Spare Parts Kit Includes:

For more thorough cleaning, remove the Clamp & Screw. Hold the Palm Grip<sup>™</sup> in one hand twisting the Reservoir counterclockwise to remove from the body. Clean with hot water. Unscrew the Inlet Housing and Needle Holder to expose the check balls and springs. O-rings and check balls may be lubricated with petroleum jelly to prolong life.