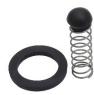

CO<sub>2</sub> Kit

Spare Parts Kit for 2 ml – 60 ml

Nozzle Repair Kit for 100 ml and 150 ml