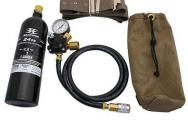

CO<sub>2</sub> Kit

Spare Parts Kit for 2 ml – 60 ml

Nozzle Repair Kit for 100 ml and 150 ml