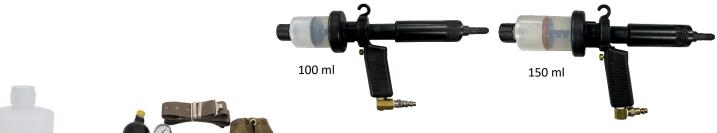

## **Power Doser™**

The Power Doser™ is an Air or CO2 operated medicant delivery system manufactured by Genesis Instruments. This system can be utilized with all livestock medication needs and is capable of delivering an accurate and consistent dose whether you are injecting, drenching, pouring, or spraying. The Power Doser™ can be used with large groups or small groups of animals. It will administer the same accurate dose rapidly even if using on thousands of animals. It is light weight and reduces hand fatigue. This system is easy to clean with soap and warm water. The capacity of this system ranges from 0 ml to 150 ml and is offered with a wide variety of

| nozzle | es. |
|--------|-----|
|--------|-----|

| PRODUCT DESCRIPTION                                          |
|--------------------------------------------------------------|
| 2 ml Power Doser™                                            |
| 10 ml Power Doser™                                           |
| 30 ml Power Doser™                                           |
| 60 ml Power Doser™                                           |
| 100 ml Power Doser™                                          |
| 150 ml Power Doser™                                          |
| 2 ml Barrel for Power Doser™                                 |
| 10 ml Barrel for Power Doser™                                |
| 30 ml Barrel for Power Doser™                                |
| 60 ml Barrel for Power Doser™                                |
| 100 ml Barrel for Power Doser™                               |
| 150 ml Barrel for Power Doser™                               |
| CO2 Kit for Power Doser™                                     |
| Spare Parts Kit for 2 ml, 10 ml, 30 ml, 60 ml Power Doser™   |
| Spare Parts Kit for 100 ml and 150 ml Power Doser™           |
| Nozzle Repair Kit for 2 ml, 10 ml, 30 ml, 60 ml Power Doser™ |
| Nozzle Repair Kit for 100 ml and 150 ml Power Doser™         |