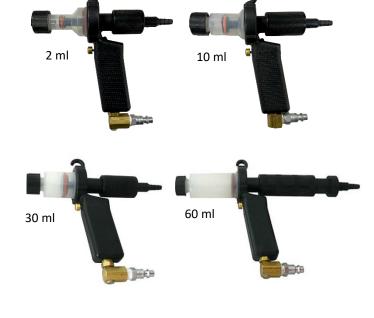

## **Power Doser™**

The Power Doser™ is an Air or CO2 operated medicant delivery system manufactured by Genesis Instruments. This system can be utilized with all livestock medication needs and is capable of delivering an accurate and consistent dose whether you are injecting, drenching, pouring, or spraying. The Power Doser™ can be used with large groups or small groups of animals. It will administer the same accurate dose rapidly even if using on thousands of animals. It is light weight and reduces hand fatigue. This system is easy to clean with soap and warm water. The capacity of this system ranges from 0 ml to 150 ml and is offered with a wide variety of

| nozzle | es. |
|--------|-----|
|--------|-----|

| PRODUCT DESCRIPTION                                          |
|--------------------------------------------------------------|
| 2 ml Power Doser™                                            |
| 10 ml Power Doser™                                           |
| 30 ml Power Doser™                                           |
| 60 ml Power Doser™                                           |
| 100 ml Power Doser™                                          |
| 150 ml Power Doser™                                          |
| 2 ml Barrel for Power Doser™                                 |
| 10 ml Barrel for Power Doser™                                |
| 30 ml Barrel for Power Doser™                                |
| 60 ml Barrel for Power Doser™                                |
| 100 ml Barrel for Power Doser™                               |
| 150 ml Barrel for Power Doser™                               |
| CO2 Kit for Power Doser™                                     |
| Spare Parts Kit for 2 ml, 10 ml, 30 ml, 60 ml Power Doser™   |
| Spare Parts Kit for 100 ml and 150 ml Power Doser™           |
| Nozzle Repair Kit for 2 ml, 10 ml, 30 ml, 60 ml Power Doser™ |
| Nozzle Repair Kit for 100 ml and 150 ml Power Doser™         |